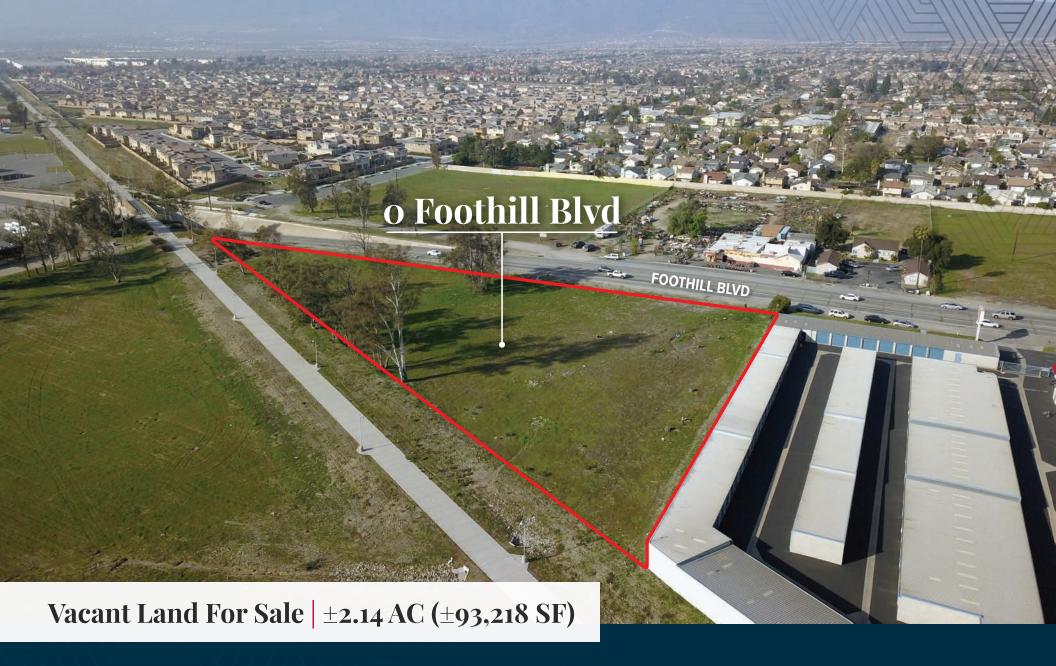

# o Foothill Blvd, Fontana, CA

(Between Lime Ave & Almeria Ave)

## **PROPERTY SUMMARY**

0 Foothill Blvd described as 0232-061-21-0000 is located within San Bernardino County jurisdiction. This vacant parcel is approximately 2.14 acres located between Lime Avenue and Almeria Avenue and zoned in General Commercial (GC). With county jurisdiction, the property offers increased flexibility for potential uses, including mini-storage, wholesale distribution, fitness facilities, grocery stores, and other commercial entertainment. For more details regarding specific uses and types of permits, please visit the County link below:

#### Allowed Uses in Commercial Zones

| Address:           | 0 Foothill Blvd, Fontana, CA |
|--------------------|------------------------------|
| APN:               | 0232-061-21-0000             |
| Land Size (AC/SF): | ±2.14 AC / ±93,218 SF        |
| Property Type:     | Commercial Land              |