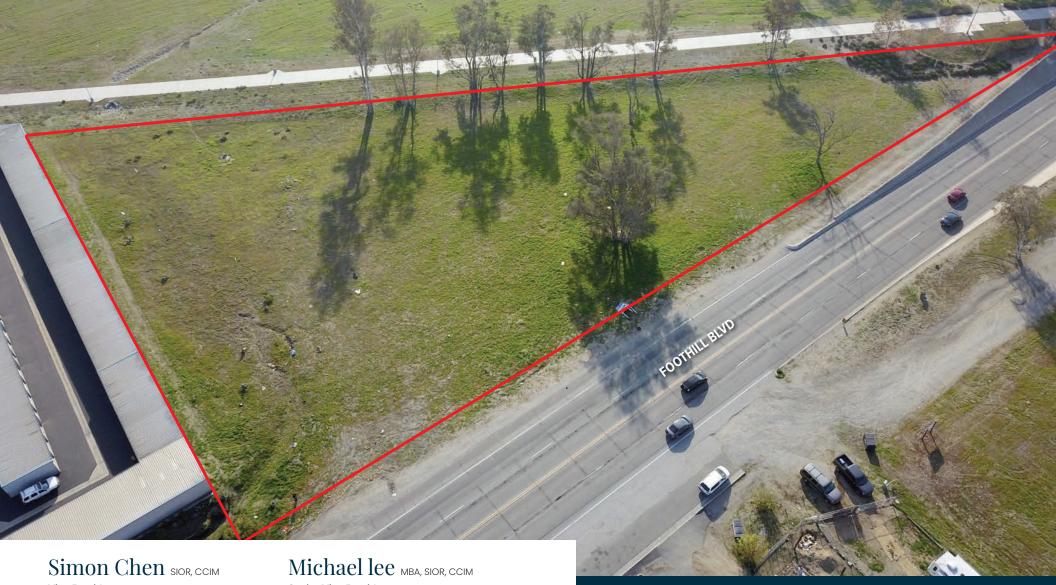

## **PROPERTY SUMMARY**

0 Foothill Blvd described as 0232-061-21-0000 is located within San Bernardino County jurisdiction. This vacant parcel is approximately 2.14 acres located between Lime Avenue and Almeria Avenue and zoned in General Commercial (GC). With county jurisdiction, the property offers increased flexibility for potential uses, including mini-storage, wholesale distribution, fitness facilities, grocery stores, and other commercial entertainment. For more details regarding specific uses and types of permits, please visit the County link below:

#### Allowed Uses in Commercial Zones

| Address:           | 0 Foothill Blvd, Fontana, CA |
|--------------------|------------------------------|
| APN:               | 0232-061-21-0000             |
| Land Size (AC/SF): | ±2.14 AC / ±93,218 SF        |
| Property Type:     | Commercial Land              |