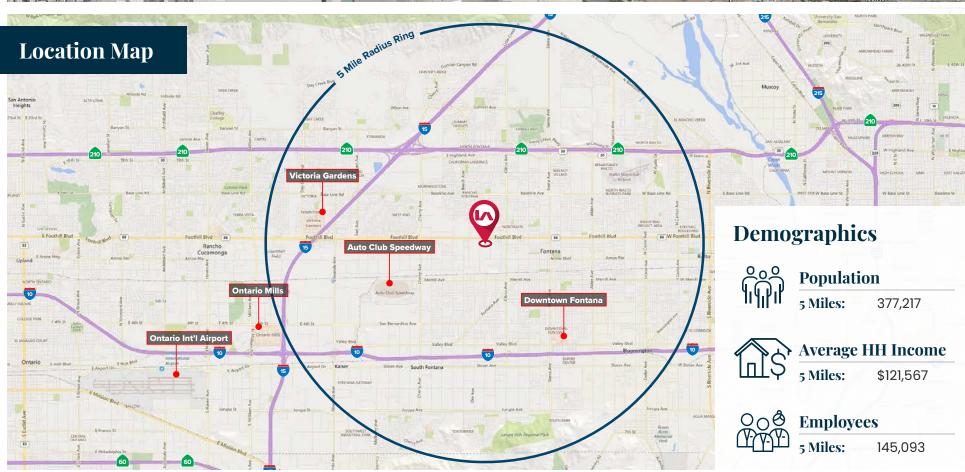

#### **Inland Empire**

The Inland Empire is characterized by expanding residential communities, vibrant commercial centers, and significant transportation infrastructure, including major highways and railroads. A highly anticipated development is the high-speed train between Rancho Cucamonga and Las Vegas, slated for completion in 2028. This project promises to enhance convenience and bring economic benefits to the surrounding communities. The Inland Empire offers a range of amenities and attractions, from outdoor recreational areas to cultural events, making it a key area for both residents and businesses in Southern California.