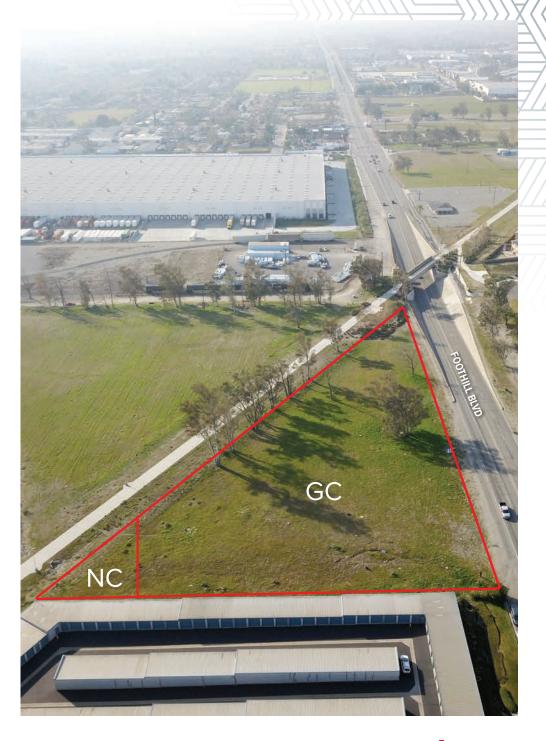

## **PROPERTY SUMMARY**

0 Foothill Blvd described as 0232-061-21-0000 is located within San Bernardino County jurisdiction. This vacant parcel is approximately 2.14 acres located between Lime Avenue and Almeria Avenue and zoned in General Commercial (GC). With county jurisdiction, the property offers increased flexibility for potential uses, including mini-storage, wholesale distribution, fitness facilities, grocery stores, and other commercial entertainment. For more details regarding specific uses and types of permits, please visit the County link below:

#### Allowed Uses in Commercial Zones

| Address:           | 0 Foothill Blvd, Fontana, CA |
|--------------------|------------------------------|
| APN:               | 0232-061-21-0000             |
| Land Size (AC/SF): | ±2.14 AC / ±93,218 SF        |
| Property Type:     | Commercial Land              |