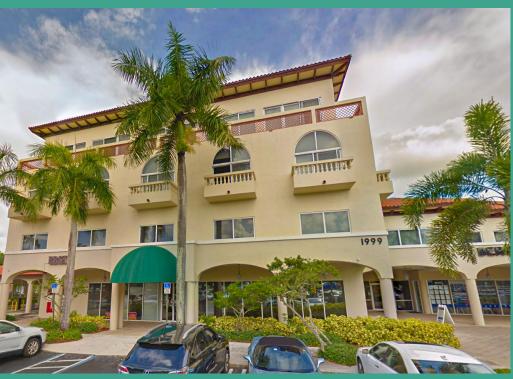

## Coral Springs, FL University Drive and NW 20th

**Promenade of Coral Springs** 

1955 North University Dr.

- 54,223 SF Retail and Office Center
- Office space available on 2nd and 4th floors; 6,102 sf available on ground floor (can be divided)
- Office lease rate is \$11-13 PSF,
- + \$11 PSF Expenses, Plus Elec. (includes janitoral)
- Retail/Office space on ground floor rate is \$30 PSF
- Popular Ale House Restaurant also located at center!