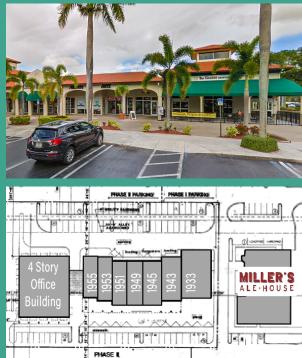

## Coral Springs, FL University Drive and NW 20th

**Promenade of Coral Springs** 

1955 North University Dr.

- 54,223 SF Retail and Office Center
- Office space available on 2nd and 4th floors; 6,102 sf available on ground floor (can be divided)
- Office lease rate is \$11-13 PSF,
- + \$11 PSF Expenses, Plus Elec. (includes janitoral)
- Retail/Office space on ground floor rate is \$30 PSF
- Popular Ale House Restaurant also located at center!

| tim@NealRealty.net • | www.NealRealty.net |
|----------------------|--------------------|
|----------------------|--------------------|

| Suite # | Tenant                           |
|---------|----------------------------------|
| 1933    | Restaurant                       |
| 1943    | Avis Rent a Car                  |
| 1945    | Frank Galluzo INS.               |
| 1949    | Nothing but Bundt Cakes          |
| 1951    | Coral Springs Styling and Barber |
| 1953    | Pink Nails                       |
| 1955    | Berger Realty Group              |
| 1957    | AVAILABLE — 6,102 SF+/-          |
| 201     | First International Title        |
| 202     | AVAILABLE — 1,180 SF+/-          |
| 204     | Choice Legal Group               |
| 210     | First International Title        |
| 211     | Paul Foster, Psychotherapist     |
| 212     | Gene Bonham, CPA                 |
| 213-214 | Fiorello & Partners, INC.        |
| 404     | AVAILABLE — 2,613 SF +/-         |