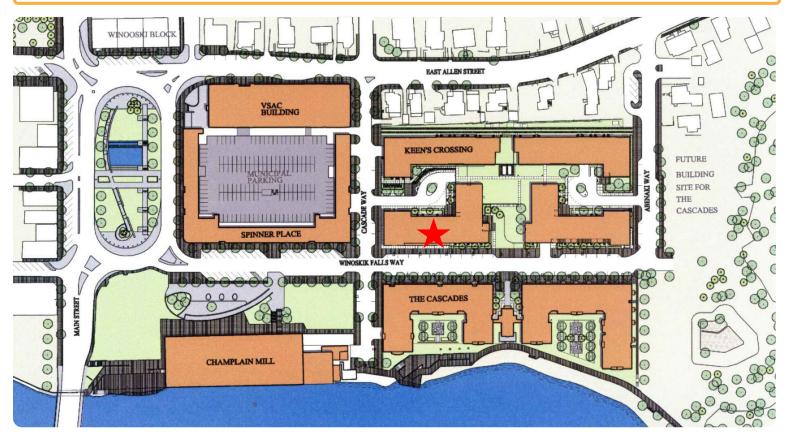

s and River house Luxury Apartments, Winooski' Falls and the beautiful River Walk.
- High daily automobile and foot traffic with over 30,000 cars passing through daily.
- High street visibility and accessibility.



**Space:** Ground floor, 1,563 or 3,128 SF **Lease Price:** \$2,750-\$5,500/month NNN plus

utilities

**Parking:** Garage parking nearby \$ and street parking.

**Zoning:** Downtown Core Zoning District: approved uses include, but are not limited to, General Office, Medical Office, Retail, Recreation and Entertainment.





MEG MCGOVERN
Meg@donahueassociatesvt.com
(802) 862 -6880



# FOR LEASE/ RETAIL SPACE

65 Winooski Falls Way, Winooski, VT

## **FLOOR PLAN**









## FOR LEASE/ RETAIL SPACE

65 Winooski Falls Way, Winooski, VT

#### **SURRONDING TENANTS**