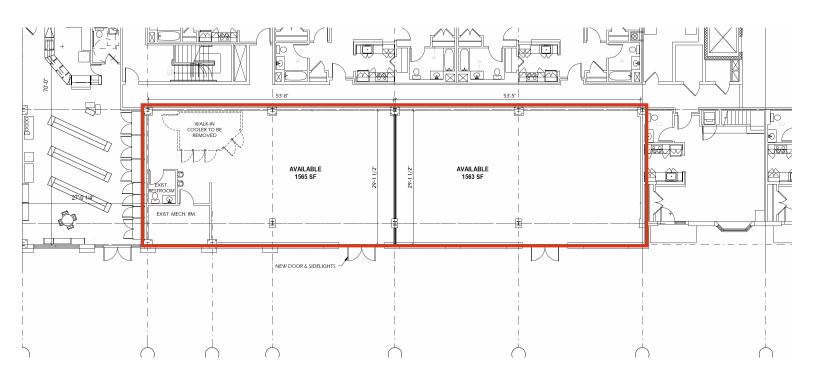

## **FLOOR PLAN**

**Space:** Ground floor, 1,563 or 3,128 SF **Lease Price:** \$2,750-\$5,500/month NNN plus

utilities

**Parking:** Garage parking nearby \$ and street parking.

**Zoning:** Downtown Core Zoning District: approved uses include, but are not limited to, General Office, Medical Office, Retail, Recreation and Entertainment.