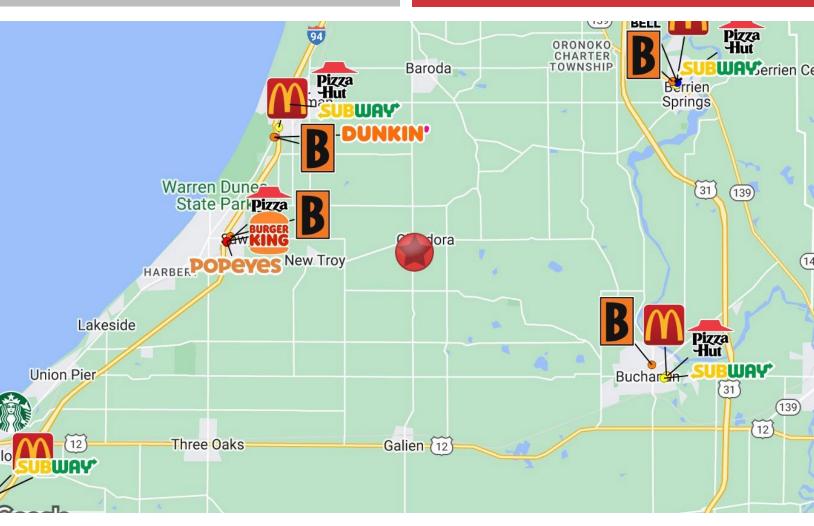

# **LOCATION OVERVIEW**

### **COMMERCIAL BUILDING FOR SALE**

13173 Cleveland Rd | Buchanan, MI 49107

 Located a few miles south of Baroda, Michigan on Cleveland Avenue.