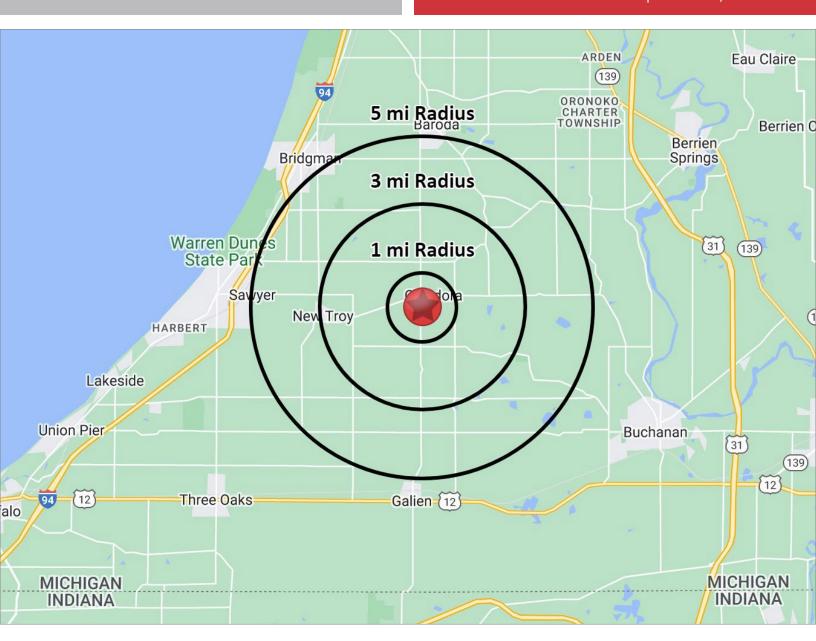

# **LOCATION OVERVIEW**

### **COMMERCIAL BUILDING FOR SALE**

13173 Cleveland Rd | Buchanan, MI 49107

 Located a few miles south of Baroda, Michigan on Cleveland Avenue.

## **2023 DEMOGRAPHICS**

#### 1 MILE 281 3 MILE 1,681 5 MILE 6,025

#### NUMBER OF HOUSEHOLDS

| 1 MILE | 121   |
|--------|-------|
| 3 MILE | 726   |
| 5 MILE | 2,608 |

#### AVERAGE HOUSEHOLD INCOME

| 1 MILE | \$58,066 |
|--------|----------|
| 3 MILE | \$73,914 |
| 5 MILE | \$87,547 |

| 1 MILE | \$190,788 |
|--------|-----------|
| 3 MILE | \$189,100 |
| 5 MILE | \$198,748 |