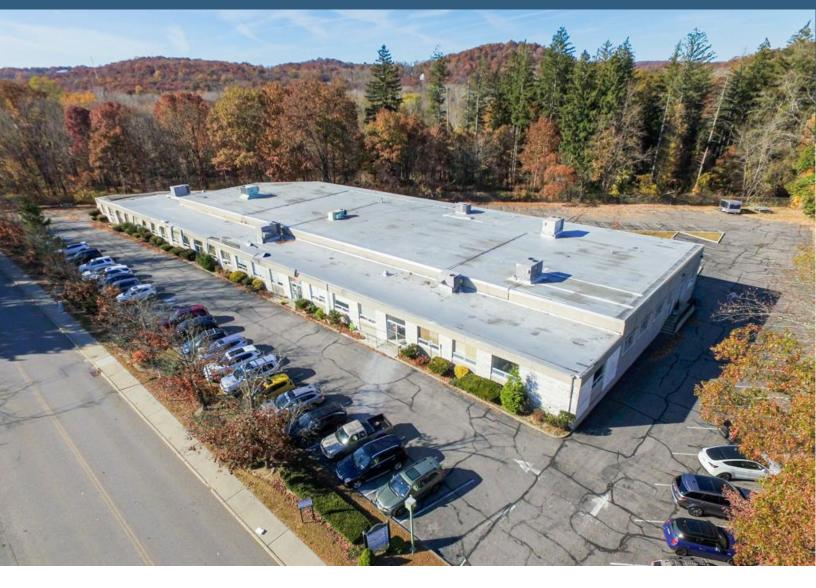

# **Mount Kisco- Building For Lease**

40 Radio Circle, Mount Kisco, NY 10549 +/-5,000-20,000 SF Available

**Office/Flex** 

#### **PROPERTY DISCRIPTION:**

This well-located office and flex building in Mount Kisco's Research and Development District supports a wide range of uses, including light manufacturing, storage, and educational purposes. Conveniently situated near I-684, the Saw Mill Parkway, and Metro North, the property combines excellent accessibility with adaptable space options, making it a prime choice for various business needs.

### Ryan J. Shay

**Principal & Managing Broker** 

80 Theodore Fremd Avenue | Rye, NY 10580 | 914.469.0556 | ryan@shaypg.com

Key amenities include abundant surface parking, industrial-grade power capacity of over 800 amps, and the potential to add loading docks. Actively managed by a responsive ownership team, the property offers space flexibility from 5,000 up to 20,000 square feet, with a landlord ready to customize configurations to meet tenant requirements.