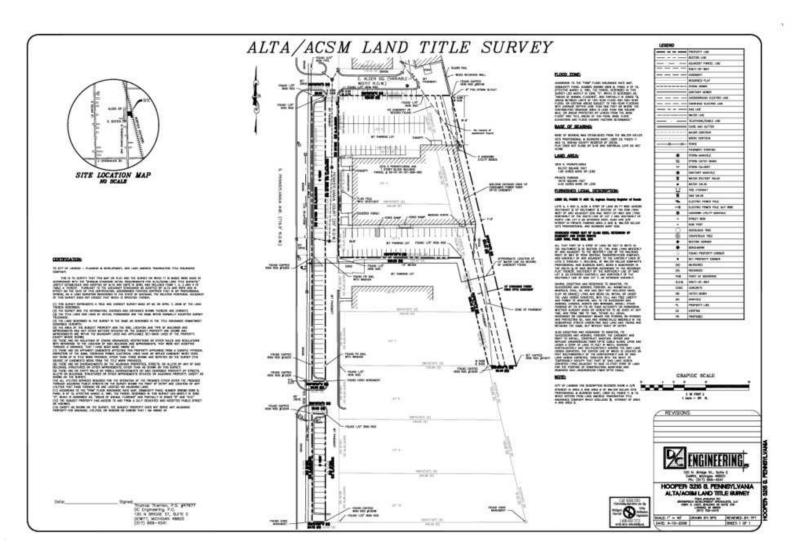

### Former Career Quest

3215 S Pennsylvania Ave Lansing, Michigan 48910

#### **Property Highlights**

- PRICE REDUCED over \$300,000!
- Many classroom sized spaces include sinks.
- Office wing includes 20 private offices and conference spaces.
- · Large break area.
- · Separate staff break area.
- 158 parking spots located in front and on the north and south sides of the building.
- CATA bus stop at front door.
- Monument sign in front.

#### Offering Summary

| Sale Price:    | \$1,995,000 |
|----------------|-------------|
| Building Size: | 27,898 SF   |
| Lot Size:      | 2.11 Acres  |

For More Information

Dave Robinson
Associate Broker
O: 517 487 9222 | C: 517 599 6846
drobinson@naimidmichigan.com