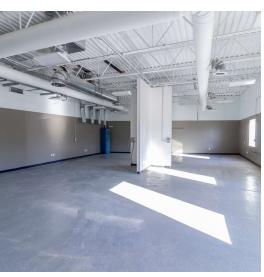

#### **Property Highlights**

- PRICE REDUCED over \$300,000!
- Many classroom sized spaces include sinks.
- Office wing includes 20 private offices and conference spaces.
- · Large break area.
- · Separate staff break area.
- 158 parking spots located in front and on the north and south sides of the building.
- CATA bus stop at front door.
- Monument sign in front.