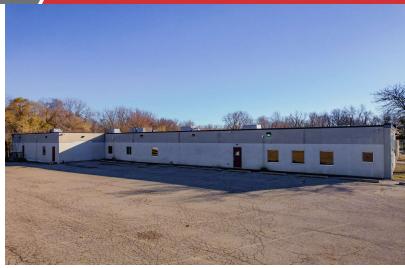

#### **Property Highlights**

- PRICE REDUCED over \$300,000!
- Many classroom sized spaces include sinks.
- Office wing includes 20 private offices and conference spaces.
- · Large break area.
- · Separate staff break area.
- 158 parking spots located in front and on the north and south sides of the building.
- CATA bus stop at front door.
- Monument sign in front.