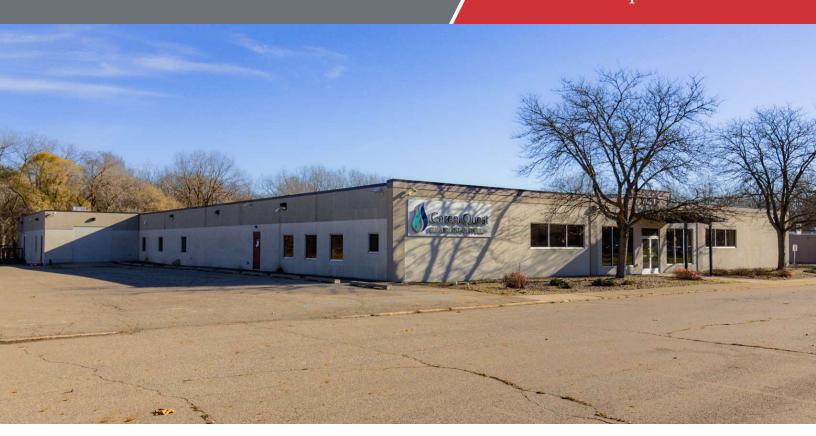

### Former Career Quest

3215 S Pennsylvania Ave Lansing, Michigan 48910

#### **Property Highlights**

- PRICE REDUCED over \$300,000!
- Many classroom sized spaces include sinks.
- Office wing includes 20 private offices and conference spaces.
- · Large break area.
- · Separate staff break area.
- 158 parking spots located in front and on the north and south sides of the building.
- CATA bus stop at front door.
- Monument sign in front.

#### Offering Summary

| Sale Price:    | \$1,995,000 |
|----------------|-------------|
| Building Size: | 27,898 SF   |
| Lot Size:      | 2.11 Acres  |

For More Information

Dave Robinson
Associate Broker
O: 517 487 9222 | C: 517 599 6846
drobinson@naimidmichigan.com