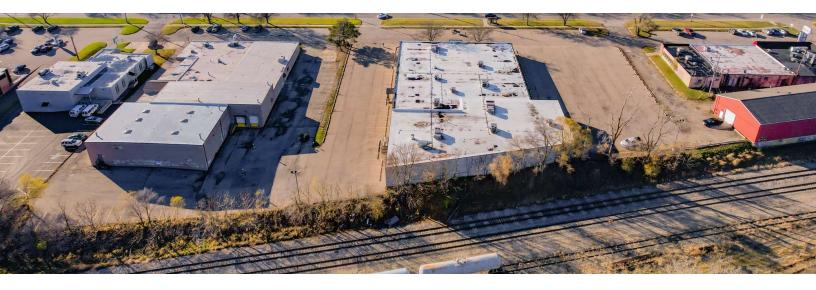

### Mid-Michigan

For Sale 27,898 SF | \$1,995,000 Office Space

### Former Career Quest

3215 S Pennsylvania Ave Lansing, Michigan 48910