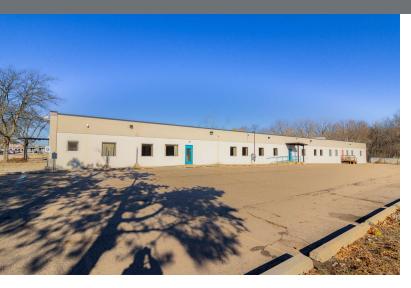

#### **Property Highlights**

- PRICE REDUCED over \$300,000!
- Many classroom sized spaces include sinks.
- Office wing includes 20 private offices and conference spaces.
- · Large break area.
- · Separate staff break area.
- 158 parking spots located in front and on the north and south sides of the building.
- CATA bus stop at front door.
- Monument sign in front.