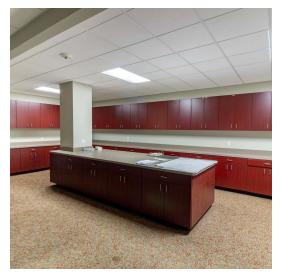

#### **Property Highlights**

- PRICE REDUCED over \$300,000!
- Many classroom sized spaces include sinks.
- Office wing includes 20 private offices and conference spaces.
- · Large break area.
- · Separate staff break area.
- 158 parking spots located in front and on the north and south sides of the building.
- CATA bus stop at front door.
- Monument sign in front.