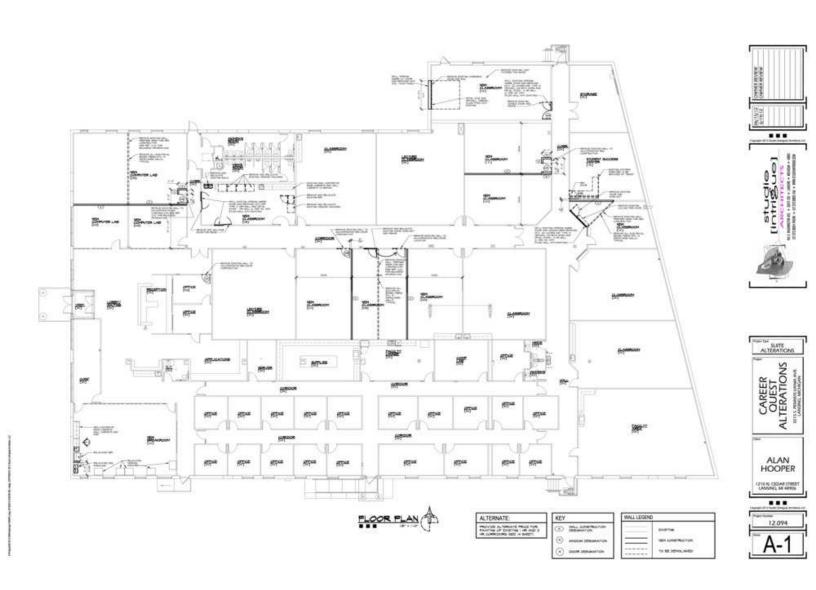

#### **Property Highlights**

- PRICE REDUCED over \$300,000!
- Many classroom sized spaces include sinks.
- Office wing includes 20 private offices and conference spaces.
- · Large break area.
- · Separate staff break area.
- 158 parking spots located in front and on the north and south sides of the building.
- CATA bus stop at front door.
- Monument sign in front.