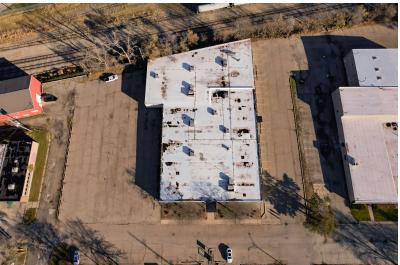

#### **Property Highlights**

- PRICE REDUCED over \$300,000!
- Many classroom sized spaces include sinks.
- Office wing includes 20 private offices and conference spaces.
- · Large break area.
- · Separate staff break area.
- 158 parking spots located in front and on the north and south sides of the building.
- CATA bus stop at front door.
- Monument sign in front.

#### Offering Summary

| Sale Price:    | \$1,995,000 |
|----------------|-------------|
| Building Size: | 27,898 SF   |
| Lot Size:      | 2.11 Acres  |

For More Information

Dave Robinson
Associate Broker
O: 517 487 9222 | C: 517 599 6846
drobinson@naimidmichigan.com