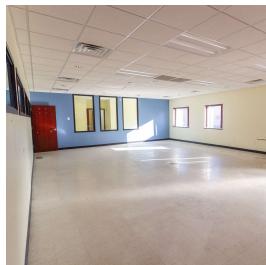

#### **Property Highlights**

- PRICE REDUCED over \$300,000!
- Many classroom sized spaces include sinks.
- Office wing includes 20 private offices and conference spaces.
- · Large break area.
- · Separate staff break area.
- 158 parking spots located in front and on the north and south sides of the building.
- CATA bus stop at front door.
- Monument sign in front.