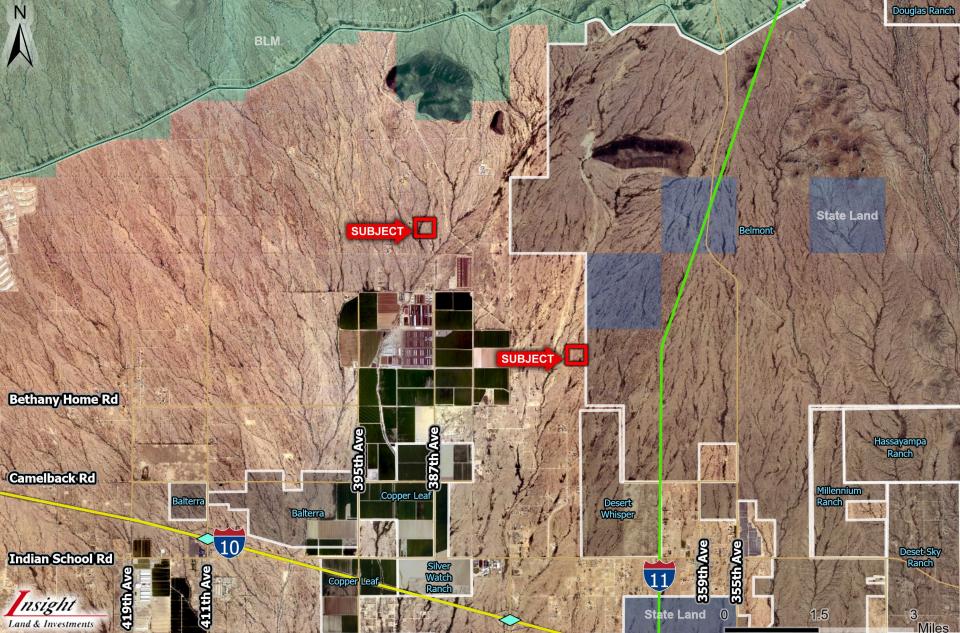

JOE WERNER

Direct: 602-385-0567 jwerner@insightland.com

Land & Investments Size: 1,572,560 SF or +/- 36.1 AC 411TH AVE **NORTHERN AVE Belmont GLENDALE AVE** SUBJECT **BETHANY HOME RD** Size: 1,568,160 SF or +/- 36 AC **CAMELBACK RD** Maricopa County INDIAN SCHOOL RD 10