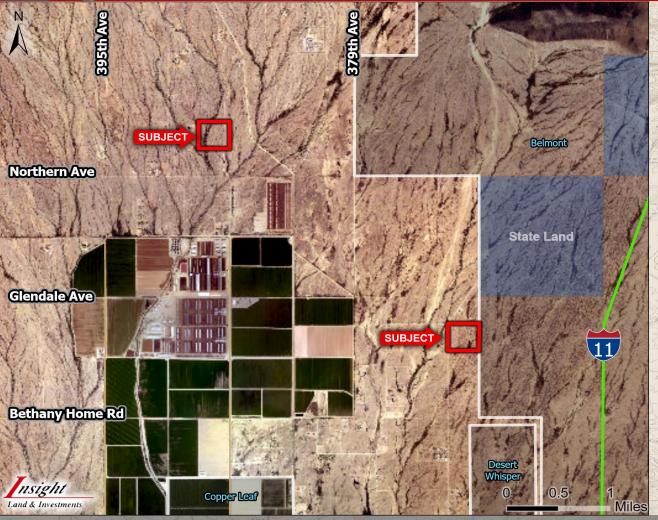

## Vacant Land

Tonopah, AZ

- Location: Approx. 387<sup>th</sup> Ave & Northern and Approx. 373<sup>rd</sup> Ave & Glendale
- Size: 72 acres total (36 acres each)
- Zoning: RU-43 & RU-190
- <u>Price:</u> \$589,000 (\$8,181 blended price per acre)
- **Comments:**
- Excellent investment
   opportunity in direct path of growth.
- DIRECTLY NEIGHBORING Bill Gates' master planned *Smart*City known as Belmont.
- Low price per acre with huge upside potential.

JOE WERNER

Direct: 602-385-0567 jwerner@insightland.com

Land & Investments Size: 1,572,560 SF or +/- 36.1 AC 411TH AVE **NORTHERN AVE Belmont GLENDALE AVE** SUBJECT **BETHANY HOME RD** Size: 1,568,160 SF or +/- 36 AC **CAMELBACK RD** Maricopa County INDIAN SCHOOL RD 10