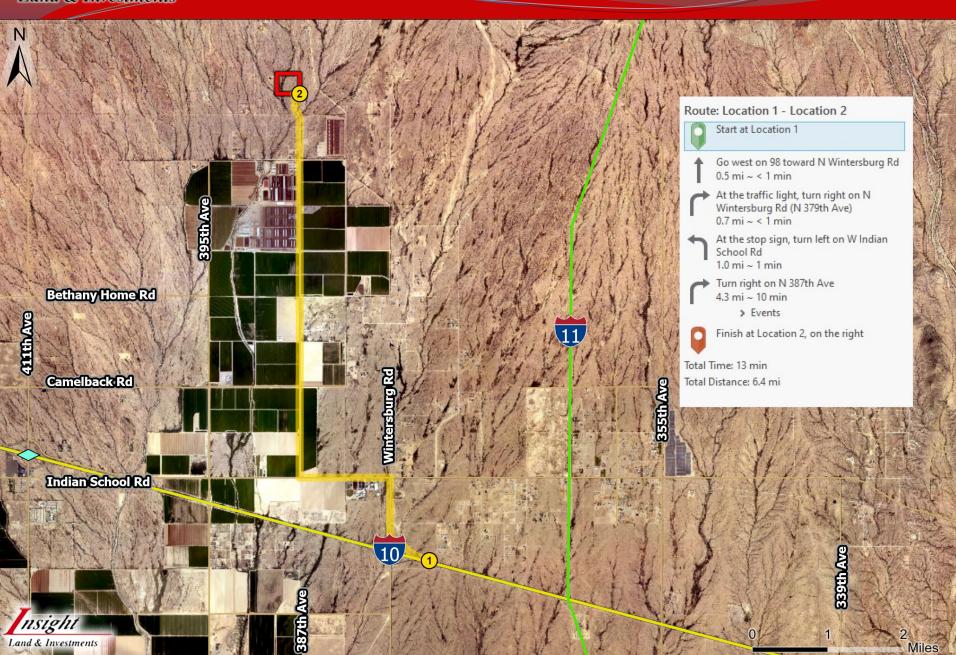

ll information furnished regarding property for sale, rental or financing is from sources deemed reliable, but no warranty or representation is made to the accuracy thereof and same is subject to errors, omissions, change of price, rental or other conditions prior to sale, lease or financing or withdrawal without notice. No liability of any kind is to be imposed on the broker herein.

JOE WERNER

Direct: 602-385-0567 jwerner@insightland.com



Land & Investments Size: 1,572,560 SF or +/- 36.1 AC 411TH AVE **NORTHERN AVE Belmont GLENDALE AVE** SUBJECT **BETHANY HOME RD** Size: 1,568,160 SF or +/- 36 AC **CAMELBACK RD** Maricopa County INDIAN SCHOOL RD 10



## **Vacant Land**

Land & Investments

Tonopah, AZ

Pouglas Ranch





# **Regional Map**





## **Directions**

Land & Investments



## **Directions**

Land & Investments









#### Land & Investments