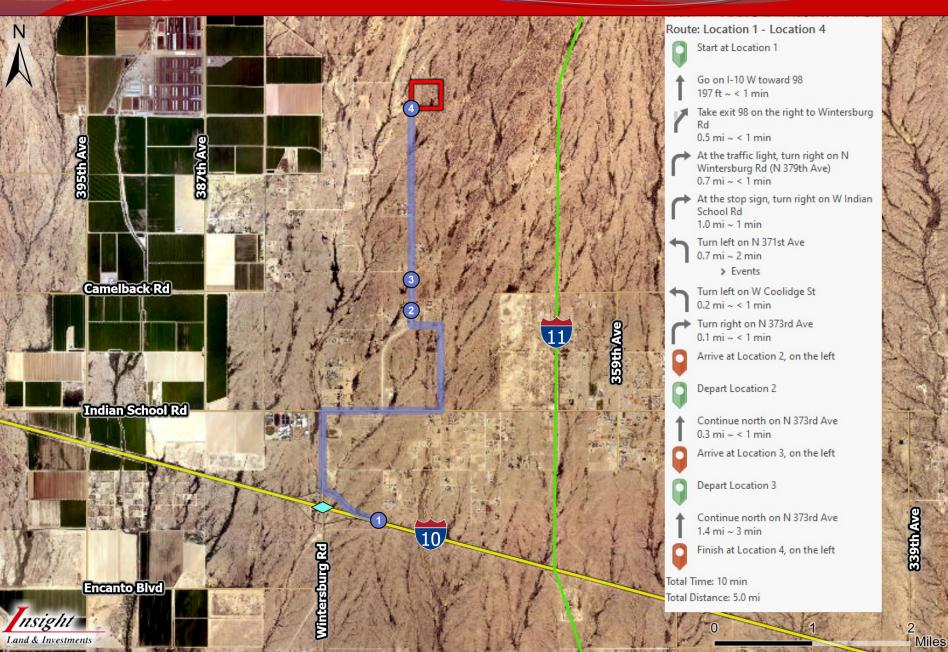

ty for sale, rental or financing is from sources deemed reliable, but no warranty or representation is made to the accuracy thereof and same is subject to errors, omissions, change of price, rental or other conditions prior to sale, lease or financing or withdrawal without notice. No liability of any kind is to be imposed on the broker herein.

JOE WERNER

Direct: 602-385-0567 jwerner@insightland.com



Land & Investments Size: 1,572,560 SF or +/- 36.1 AC 411TH AVE **NORTHERN AVE Belmont GLENDALE AVE** SUBJECT **BETHANY HOME RD** Size: 1,568,160 SF or +/- 36 AC **CAMELBACK RD** Maricopa County INDIAN SCHOOL RD 10



## **Vacant Land**

Land & Investments

Tonopah, AZ

Pouglas Ranch





# **Regional Map**





## **Directions**

Land & Investments



## **Directions**

Land & Investments









#### Land & Investments