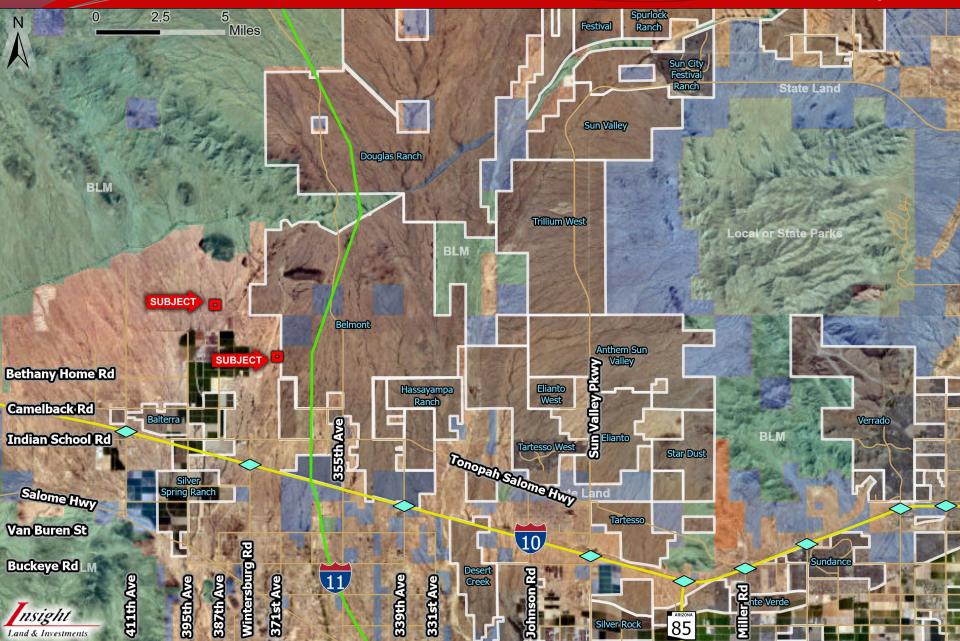

85250 602.385.1535 www.insightland.com All information furnished regarding property for sale, rental or financing is from sources deemed reliable, but no warranty or representation is made to the accuracy thereof and same is subject to errors, omissions, change of price, rental or other conditions prior to sale, lease or financing or withdrawal without notice. No liability of any kind is to be imposed on the broker herein.

JOE WERNER

Direct: 602-385-0567 jwerner@insightland.com



Land & Investments Size: 1,572,560 SF or +/- 36.1 AC 411TH AVE **NORTHERN AVE Belmont GLENDALE AVE** SUBJECT **BETHANY HOME RD** Size: 1,568,160 SF or +/- 36 AC **CAMELBACK RD** Maricopa County INDIAN SCHOOL RD 10



## **Vacant Land**

Land & Investments

Tonopah, AZ

Pouglas Ranch





# **Regional Map**





## **Directions**

Land & Investments



## **Directions**

Land & Investments









#### Land & Investments