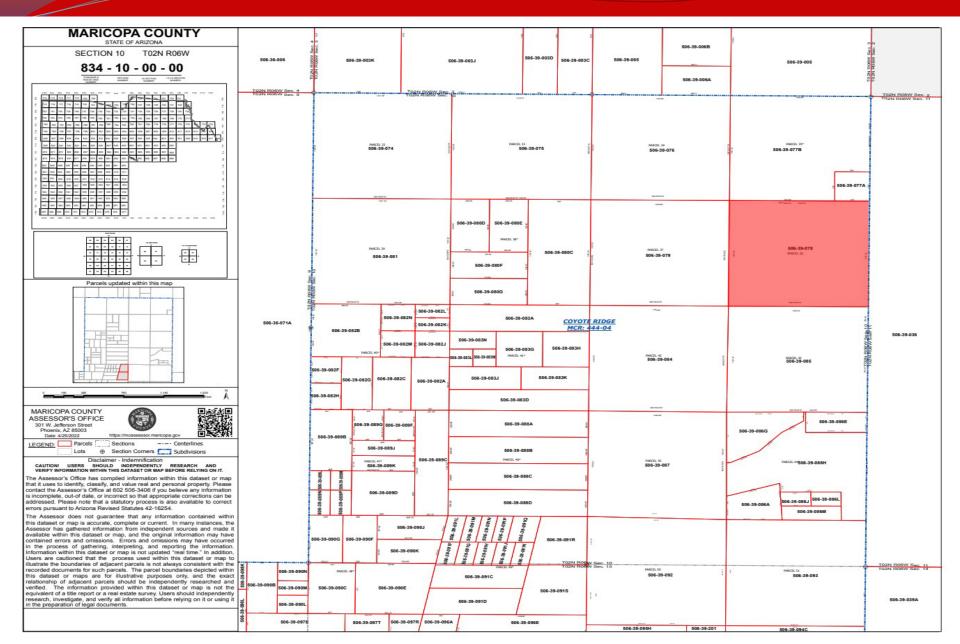

## Vacant Land

Tonopah, AZ

- Location: Approx. 387<sup>th</sup> Ave & Northern and Approx. 373<sup>rd</sup> Ave & Glendale
- Size: 72 acres total (36 acres each)
- Zoning: RU-43 & RU-190
- <u>Price:</u> \$589,000 (\$8,181 blended price per acre)
- **Comments:**
- Excellent investment
   opportunity in direct path of growth.
- DIRECTLY NEIGHBORING Bill Gates' master planned *Smart*City known as Belmont.
- Low price per acre with huge upside potential.

JOE WERNER

Direct: 602-385-0567 jwerner@insightland.com

Land & Investments Size: 1,572,560 SF or +/- 36.1 AC 411TH AVE **NORTHERN AVE Belmont GLENDALE AVE** SUBJECT **BETHANY HOME RD** Size: 1,568,160 SF or +/- 36 AC **CAMELBACK RD** Maricopa County INDIAN SCHOOL RD 10