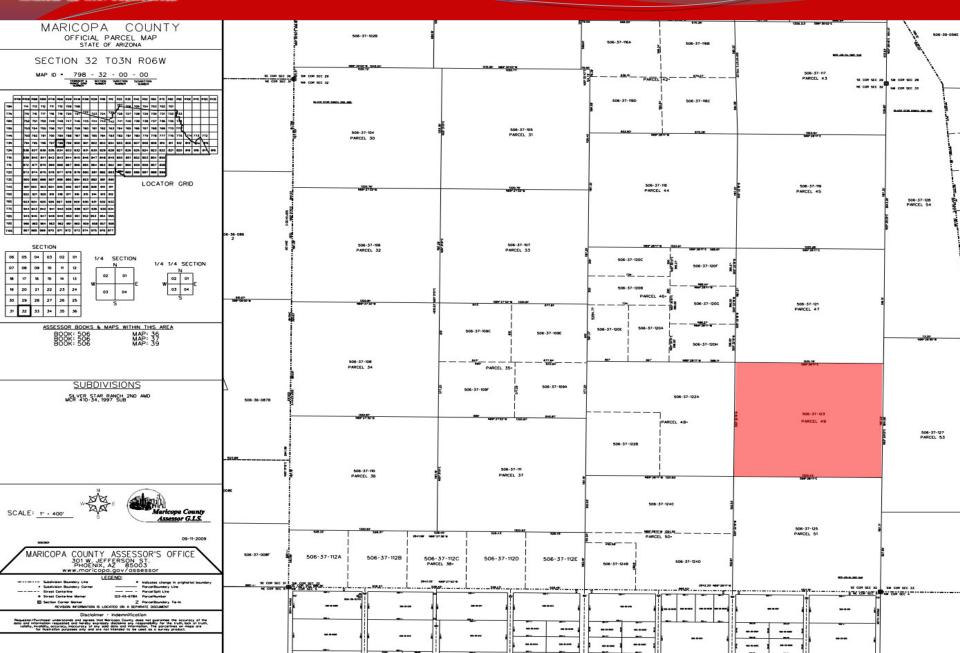

## Vacant Land

Tonopah, AZ

- Location: Approx. 387<sup>th</sup> Ave & Northern and Approx. 373<sup>rd</sup> Ave & Glendale
- Size: 72 acres total (36 acres each)
- Zoning: RU-43 & RU-190
- <u>Price:</u> \$589,000 (\$8,181 blended price per acre)
- **Comments:**
- Excellent investment
   opportunity in direct path of growth.
- DIRECTLY NEIGHBORING Bill Gates' master planned *Smart*City known as Belmont.
- Low price per acre with huge upside potential.

JOE WERNER

Direct: 602-385-0567 jwerner@insightland.com

Land & Investments Size: 1,572,560 SF or +/- 36.1 AC 411TH AVE **NORTHERN AVE Belmont GLENDALE AVE** SUBJECT **BETHANY HOME RD** Size: 1,568,160 SF or +/- 36 AC **CAMELBACK RD** Maricopa County INDIAN SCHOOL RD 10