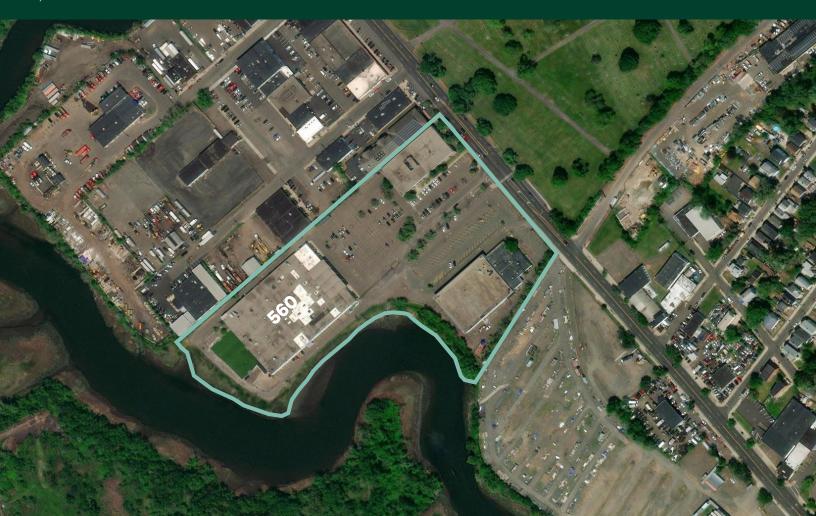

#### New Haven Plaza

560 Ella Grass Boulevard New Haven, CT

CBRE is pleased to present New Haven Plaza, an excellent opportunity to lease quality space at 560 Ella T. Grasso Boulevard in New Haven, Connecticut, ideal for Life Science, Educational and standard office or flex uses. The property offers excellent highway access and proximity to Yale-New Haven Hospital, Yale University, University of New Haven and the Central Business District with a scenic riverscape and open green space.

#### **Property Highlights:**

- + Up to 62,000 SF available
- + Available space can be subdivided to 5,000 SF
- + Ample surface parking
- + Less than one mile to Interstate 95

- + Less than five minutes to Yale-New Haven Hospital and Downtown New Haven
- + Single story building can be an easy conversion to Life Science/ Biotech
- + Lease Rate: \$16.50/SF Gross