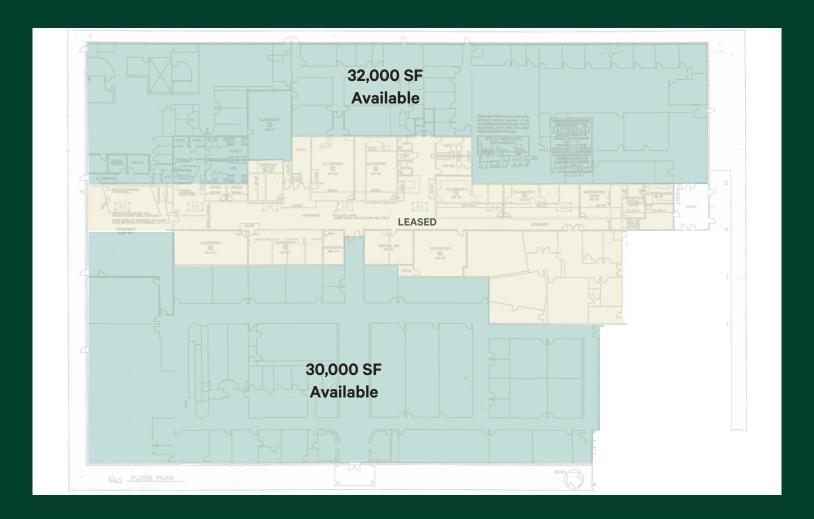

### Floor Plan

#### **Property Highlights:**

- + Up to 62,000 SF available
- + Available space can be subdivided to 5,000 SF
- + Ample surface parking
- + Less than one mile to Interstate 95

- + Less than five minutes to Yale-New Haven Hospital and Downtown New Haven
- + Single story building can be an easy conversion to Life Science/ Biotech
- + Lease Rate: \$16.50/SF Gross