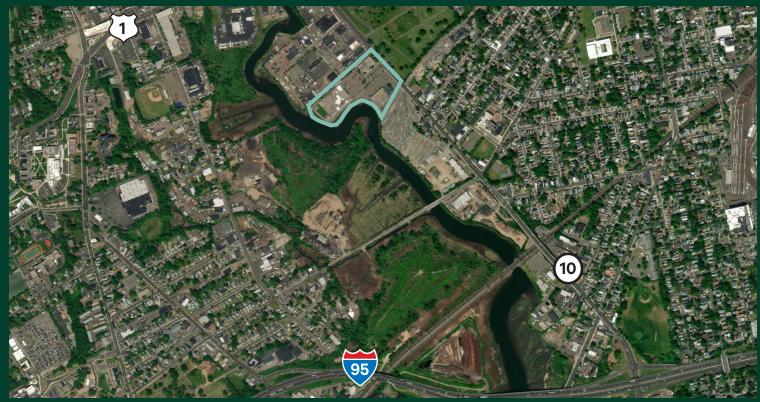

#### New Haven Plaza

560 Ella Grass Boulevard New Haven, CT

CBRE is pleased to present New Haven Plaza, an excellent opportunity to lease quality space at 560 Ella T. Grasso Boulevard in New Haven, Connecticut, ideal for Life Science, Educational and standard office or flex uses. The property offers excellent highway access and proximity to Yale-New Haven Hospital, Yale University, University of New Haven and the Central Business District with a scenic riverscape and open green space.

#### **Property Highlights:**

- + Up to 62,000 SF available
- + Available space can be subdivided to 5,000 SF
- + Ample surface parking
- + Less than one mile to Interstate 95

- + Less than five minutes to Yale-New Haven Hospital and Downtown New Haven
- + Single story building can be an easy conversion to Life Science/ Biotech
- + Lease Rate: \$16.50/SF Gross