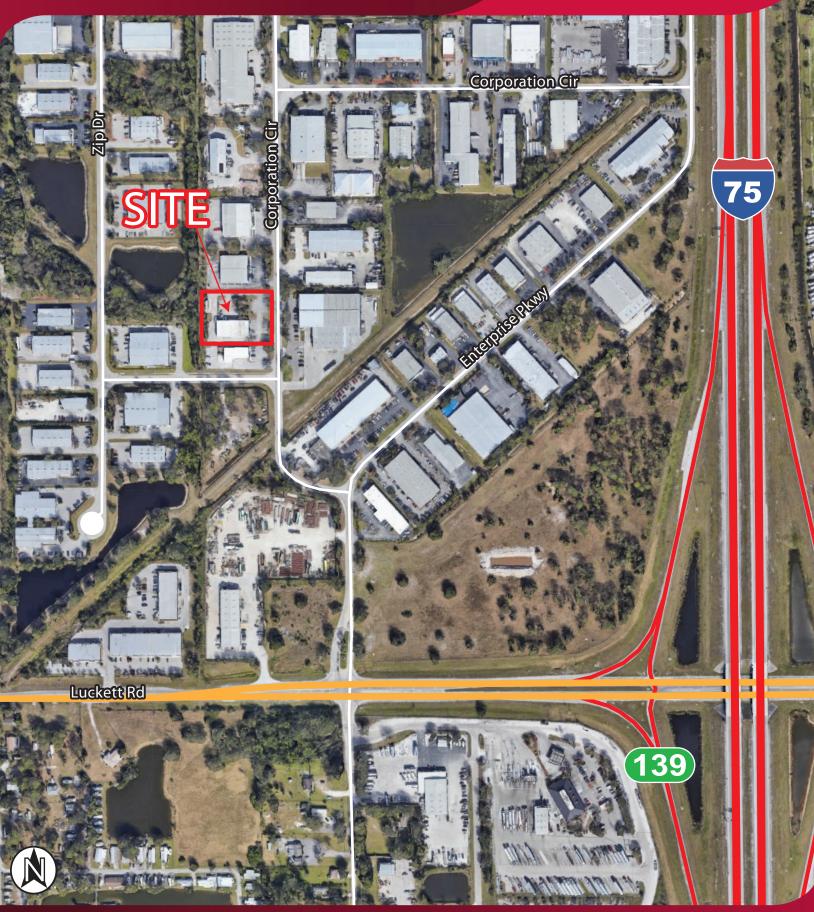

### 1,652 SF INDUSTRIAL FLEX SPACE

5842 CORPORATION CIRCLE, UNIT B, FORT MYERS, FL 33905

## **FOR LEASESALE**

1,652 SF INDUSTRIAL FLEX SPACE

5842 CORPORATION CIRCLE, UNIT B, FORT MYERS, FL 33905