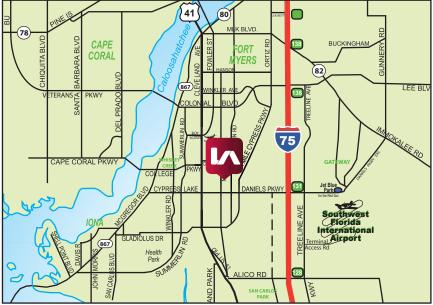

### 1,652 SF INDUSTRIAL FLEX SPACE

5842 CORPORATION CIRCLE, UNIT B, FORT MYERS, FL 33905

## **FOR LEASESALE**

1,652 SF INDUSTRIAL FLEX SPACE

5842 CORPORATION CIRCLE, UNIT B, FORT MYERS, FL 33905