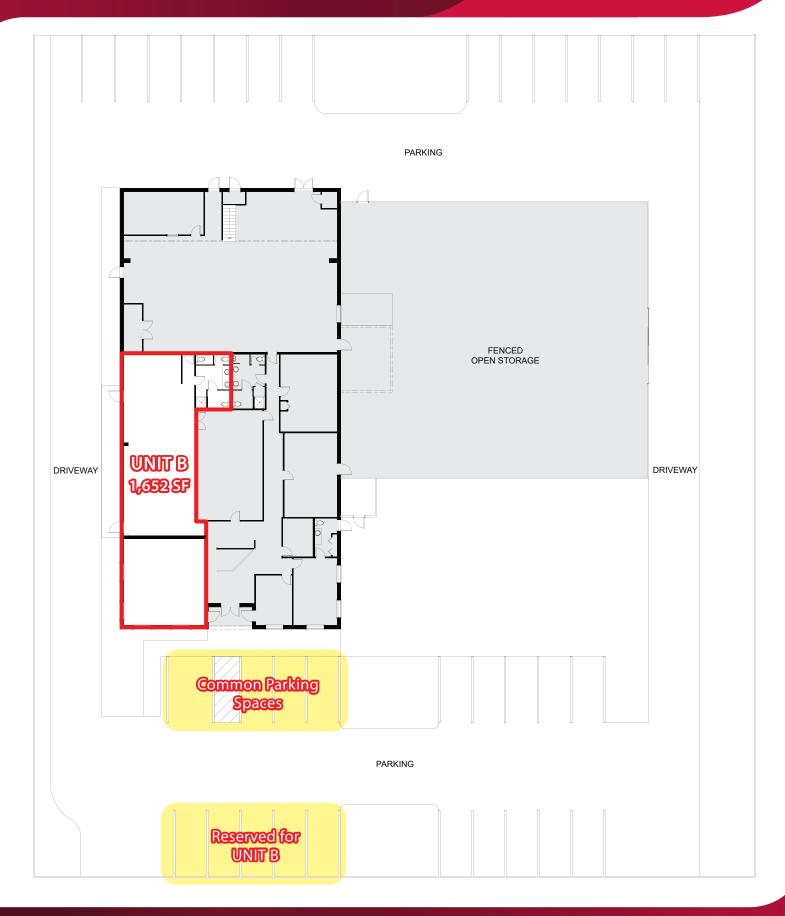

### **FOR LEASE**

1,652 SF INDUSTRIAL FLEX SPACE

5842 CORPORATION CIRCLE, UNIT B, FORT MYERS, FL 33905

AVAILABLE: 1,652 SF

LEASE RATE: \$16.50 / SF NNN

CAM: \$5.25 / SF

#### **PROPERTY FEATURES**

- 1,652 SF Office / Warehouse Space Available For Lease
- Fully Air Conditioned Warehouse
- Space Includes a Newly Renovated Bathroom
- Abundant Parking
- Potential for One (1) Grade-Level Door to be Added on the Side of the Building
- Zoned IPD