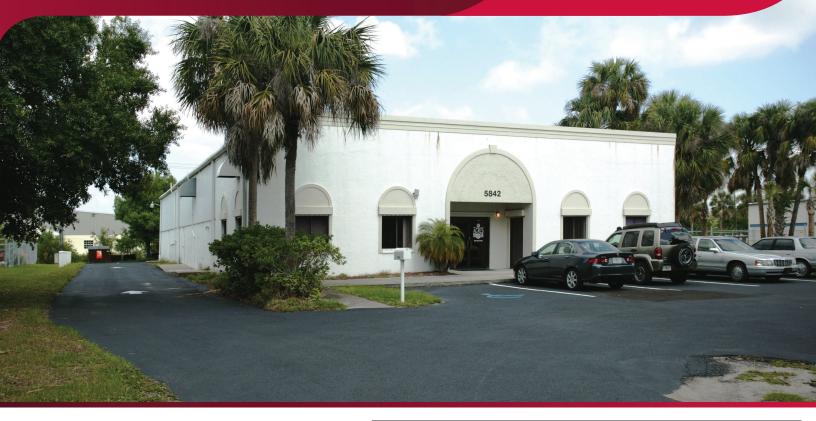

### **FOR LEASE**

1,652 SF INDUSTRIAL FLEX SPACE

5842 CORPORATION CIRCLE, UNIT B, FORT MYERS, FL 33905

AVAILABLE: 1,652 SF

LEASE RATE: \$16.50 / SF NNN

CAM: \$5.25 / SF

#### **PROPERTY FEATURES**

- 1,652 SF Office / Warehouse Space Available For Lease
- Fully Air Conditioned Warehouse
- Space Includes a Newly Renovated Bathroom
- Abundant Parking
- Potential for One (1) Grade-Level Door to be Added on the Side of the Building
- Zoned IPD