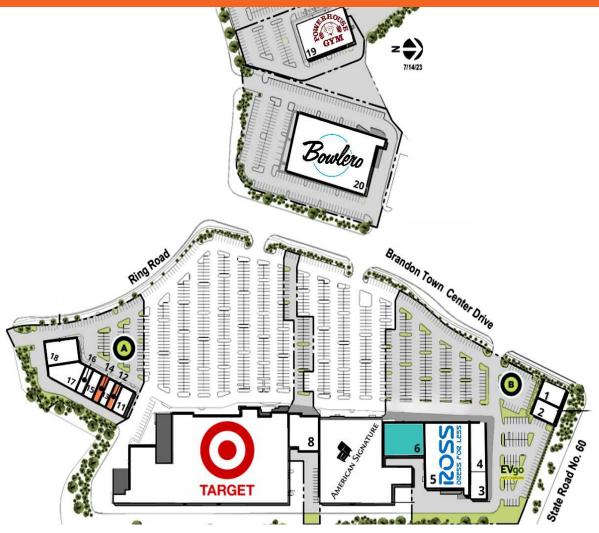

# **PLAZA AT BRANDON TOWN CENTER**

**FOR LEASE** 

187 BRANDON TOWN CENTER DR, BRANDON, FL 33511

| SUITE | TENANT NAME         | SPACE SIZE |
|-------|---------------------|------------|
| 1     | Vitamin Shoppe      | 3,500 SF   |
| 2     | Chipotle            | 3,500 SF   |
| 3     | Salon Lofts         | 3,750 SF   |
| 4     | Mens Wearhouse      | 6,750 SF   |
| 5     | Ross Dress for Less | 25,106 SF  |
| 6     | Future Available    | 12,300 SF  |
| 8     | Rockler Hardware    | 9,650 SF   |
| 11    | Honeybaked Ham      | 3,000 SF   |
| 12    | Available           | 1,200 SF   |

| SUITE | TENANT NAME              | SPACE SIZE |
|-------|--------------------------|------------|
| 13    | H&R Block                | 1,800 SF   |
| 14    | Available                | 1,500 SF   |
| 15    | Dental User              | 3,000 SF   |
| 16    | Chloe's Nail Bar         | 1,500 SF   |
| 17    | G Fried Flooring America | 5,625 SF   |
| 18    | Mattress Firm            | 6,604 SF   |
| 19    | Power House Gym          | 15,000 SF  |
| 20    | Bowlero                  | 40,000 SF  |
|       |                          |            |