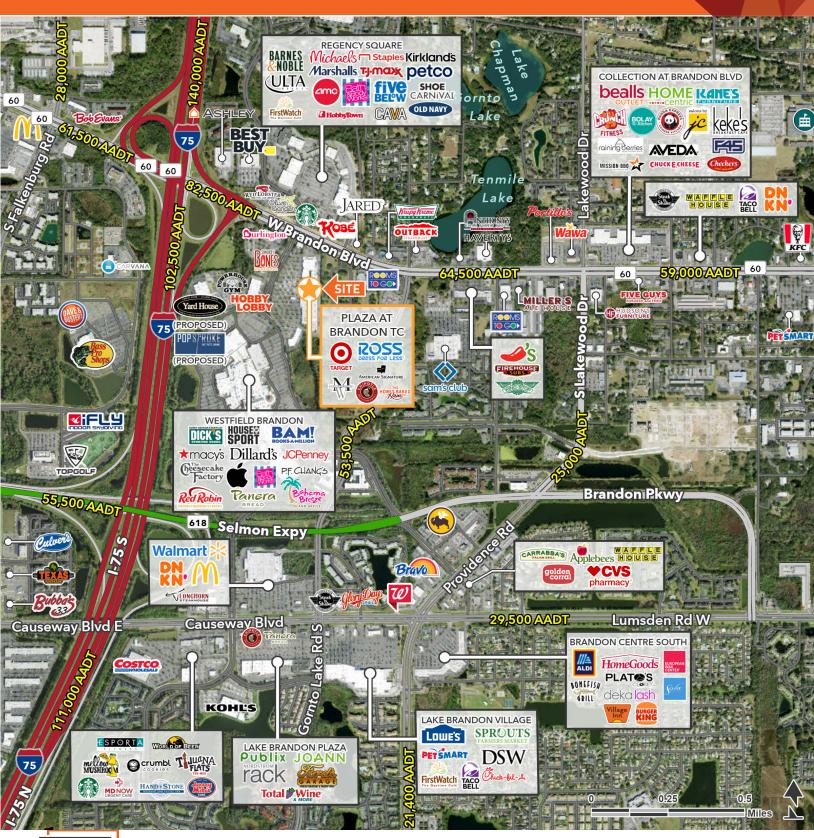

## LOCATION DESCRIPTION

Located in the heart of the Brandon retail market at a signalized intersection on the SEC of the I-75 & W Brandon Blvd

#### **PROPERTY HIGHLIGHTS**

- Plaza at Brandon Town Center is a power center located in the heart of Brandon's retail corridor. This site features a strong national tenant line up, excellent traffic counts and strong visibility
- 1,200 SF & 1,500 SF spaces available
- Target anchored center
- Positioned at the entrance of the Westfield Brandon Mall which provides fantastic exposure to high volumes of retail shoppers
- 94,000 AADT on Brandon Blvd