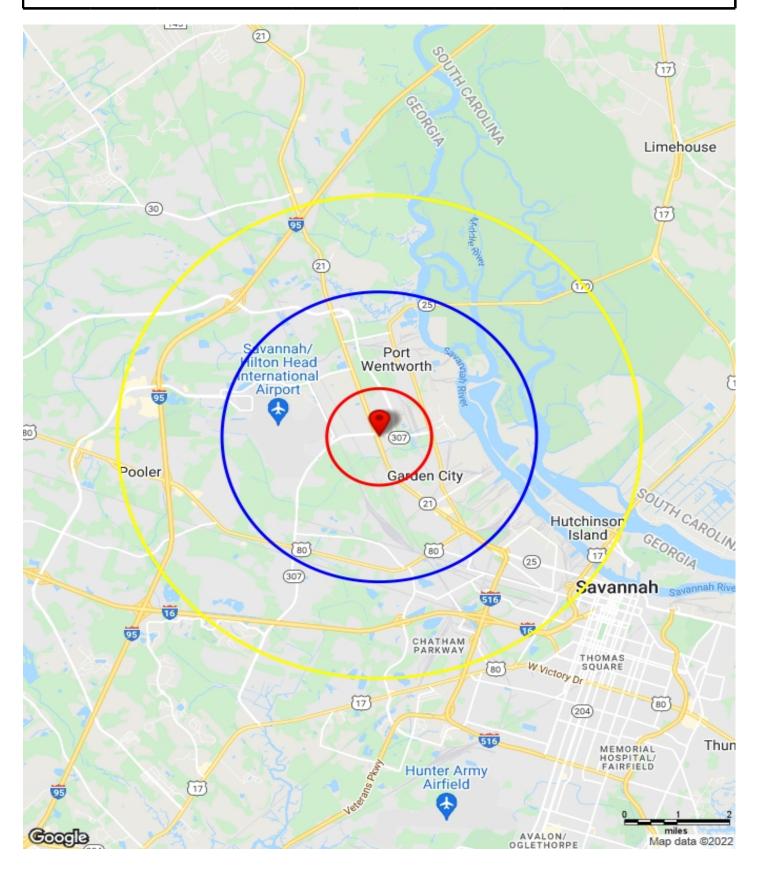

## **Study Areas**

5440 Augusta Rd, Savannah, GA 31408

## **Maps**

chris tilton 5440 augusta rd garden city ga