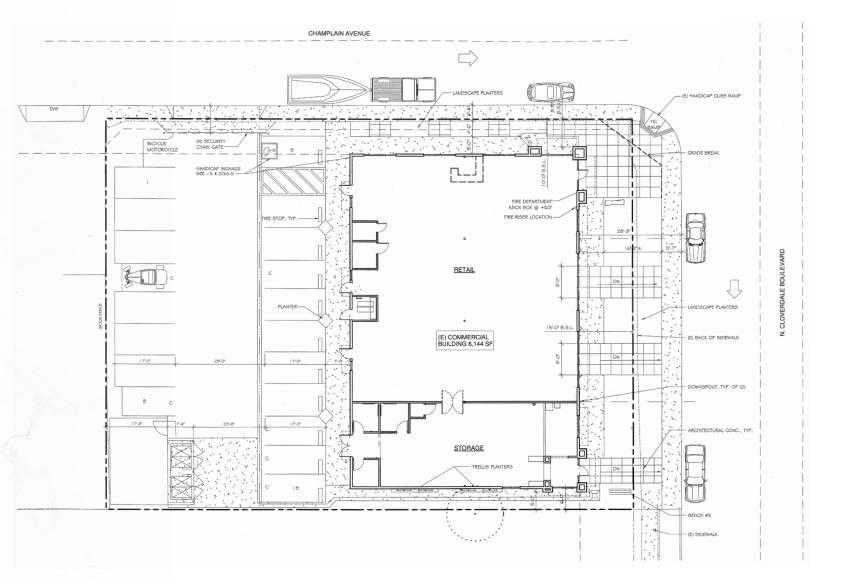

# **SITE PLAN**

Scale 1"=10'

543 N Cloverdale Blvd Cloverdale, CA 95425

Parcel ID: 001-021-020 Lot Size: 0.38 Acres

3