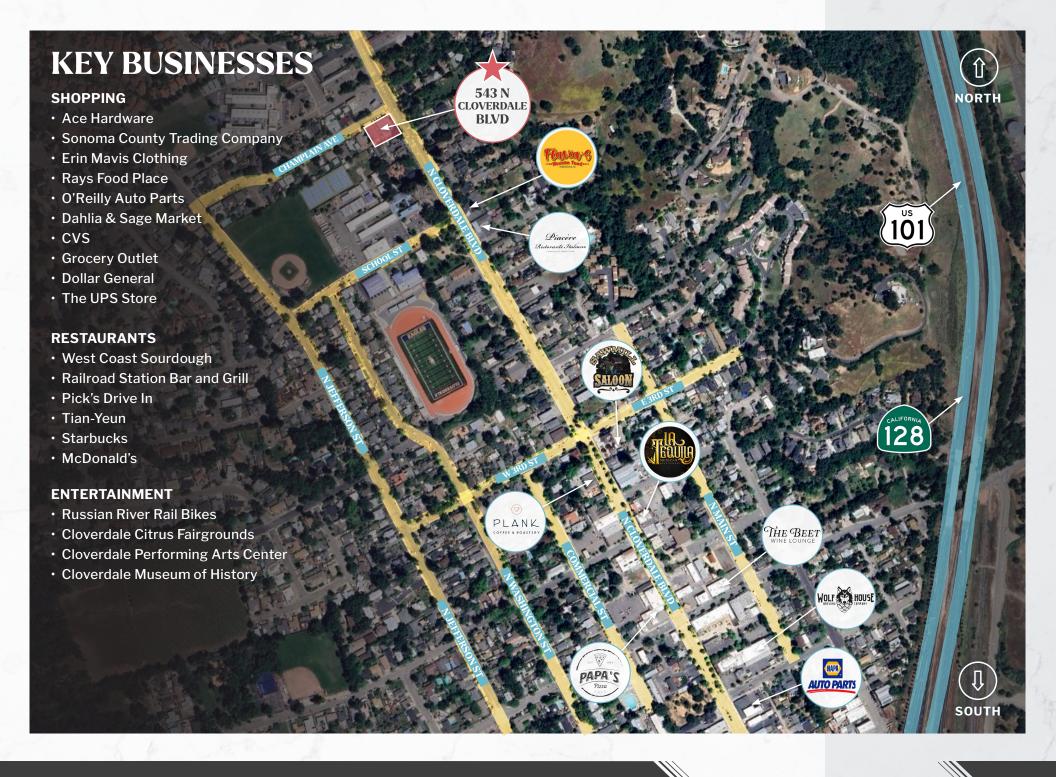

### TRAVEL DISTANCES GOING NORTH

#### CITIES

- Hopland 15 miles
- Ukiah 30 miles
- Willits 50 miles
- Mendocino 67 miles
- Fort Bragg 85 miles
- Eureka 185 miles

#### AIRPORTS

- Cloverdale Municipal Airport (060) 4 miles
- Ukiah Municipal Airport (UKI) 30 miles
- Humboldt County Airport (ACV) 204 miles

#### FREEWAYS

- US Hwy 101 0.5 miles
- California 128 1 mile

NORTH

## **TRAVEL DISTANCES GOING SOUTH**

- Healdsburg 17 miles
- Windsor 23 miles
- Santa Rosa 32 miles
- Rohnert Park 40 miles
- Petaluma 49 miles
- San Francisco 86 miles
- Oakland 90 miles
- Sacramento 129 miles

#### **AIRPORTS**

- Sonoma County Airport (STS) -26 miles
- San Francisco Int. Airport (SFO) 98 miles
- Oakland Int. Airport (OAK) 98 miles

#### **FREEWAYS**

- US 101 0.5 miles
- Hwy 12 32 miles