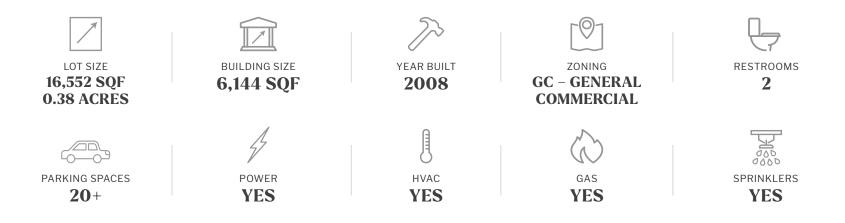

### **OFFERING SUMMARY**

- Sale Price: \$950,000.00
- Price Per Square Foot: \$155.38
- Sale Type: Investment/Owner User
- Available Square Feet: 6,144 SQF

### **PROPERTY DESCRIPTION**

W Commercial is excited to bring **543 N Cloverdale Blvd** to market for sale and lease. This 6,144 SF retail building offers ample private parking and is positioned on a notable corner lot, providing high visibility. With its flexible layout, the property can easily accommodate either single or multi-tenant configurations, making it versatile for a variety of business needs. The property is located just minutes from downtown, on Cloverdale's main thoroughfare; it offers exceptional accessibility and exposure. It is ideally suited for a broad range of uses, from traditional retail to service-based businesses, making it a prime choice for those seeking a prominent location in Cloverdale.