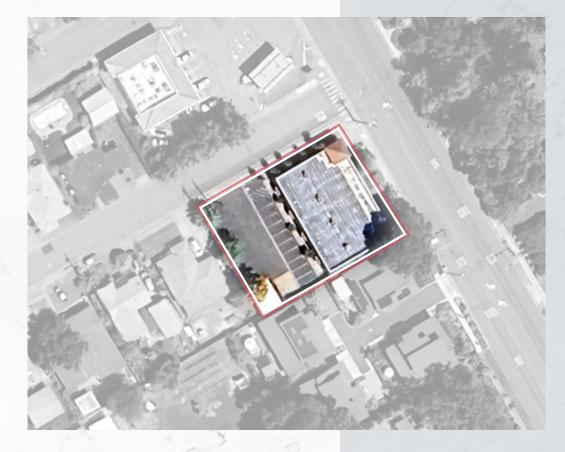

# **SITE PLAN**

Scale 1"=10'

543 N Cloverdale Blvd Cloverdale, CA 95425

Parcel ID: 001-021-020 Lot Size: 0.38 Acres

3