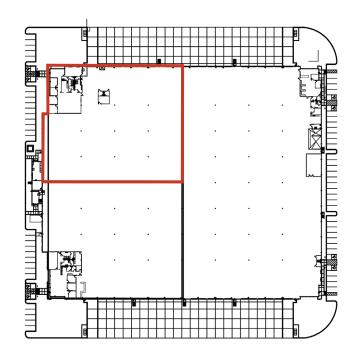

## 78,149 SF Available

#### **SUITE 100**

- 78,149 SF available
- 26' clear height
- 20 dock high doors
- 2 grade level doors
- 52' x 40' column spacing
- ESFR sprinkler system

- ▲ Dock High Door
- Grade Level Door