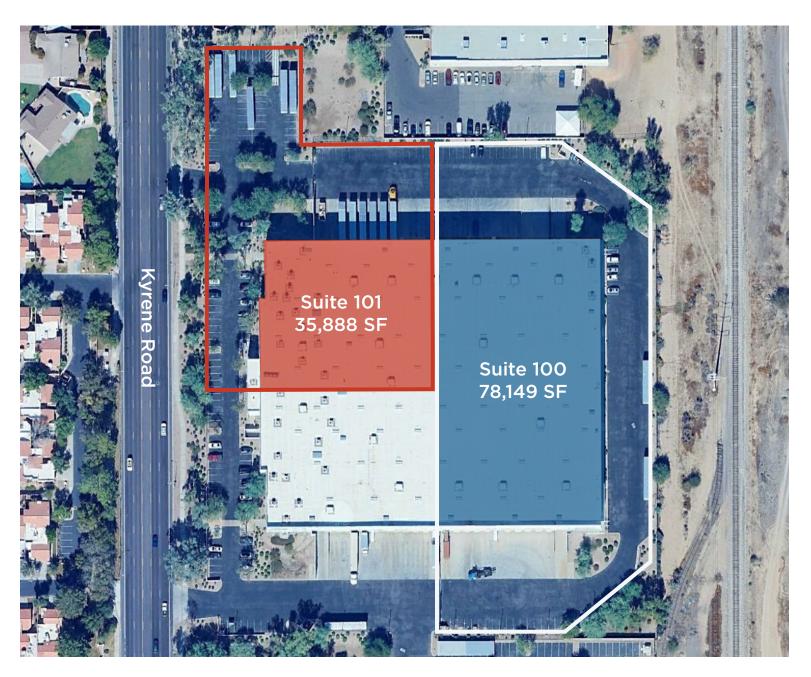

#### **BUILDING HIGHLIGHTS**

- 156,410 SF building
- 114,037 SF available
  - Suite 101: 35,888 SF
  - Suite 100: 78,149 SF
- 26' clear height
- Dock high and grade level loading
- 52' x 40' column spacing
- ESFR sprinkler system
- Frontage on Kyrene Road
- GID Zoning
- Easy access to full diamond interchange at I-10 Freeway and Elliot Road
- 5 minutes from Sky Harbor International Airport

**Kyrene Commons South, Suite 101** 

## 35,888 SF Available

## 78,149 SF Available

#### **SUITE 100**

- 78,149 SF available
- 26' clear height
- 20 dock high doors
- 2 grade level doors
- 52' x 40' column spacing
- ESFR sprinkler system

- ▲ Dock High Door
- Grade Level Door