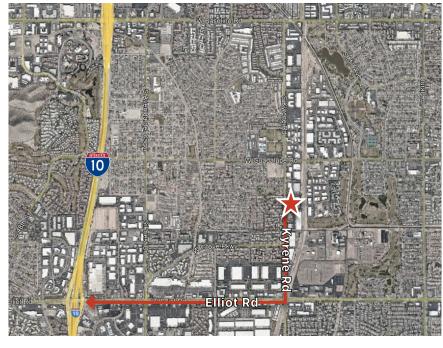

#### **BUILDING HIGHLIGHTS**

- 156,410 SF building
- 114,037 SF available
  - Suite 101: 35,888 SF
  - Suite 100: 78,149 SF
- 26' clear height
- Dock high and grade level loading
- 52' x 40' column spacing
- ESFR sprinkler system
- Frontage on Kyrene Road
- GID Zoning
- Easy access to full diamond interchange at I-10 Freeway and Elliot Road
- 5 minutes from Sky Harbor International Airport