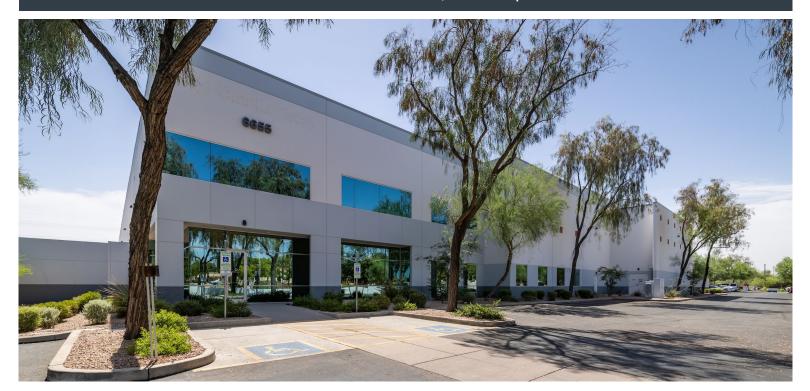

# For Lease

**Kyrene Commons South** 6655 S Kyrene Road Tempe, AZ

#### **BUILDING HIGHLIGHTS**

- 156,410 SF building
- 114,037 SF available
  - Suite 101: 35,888 SF
  - Suite 100: 78,149 SF
- 26' clear height
- Dock high and grade level loading
- 52' x 40' column spacing
- ESFR sprinkler system
- Frontage on Kyrene Road
- GID Zoning
- Easy access to full diamond interchange at I-10 Freeway and Elliot Road
- 5 minutes from Sky Harbor International Airport