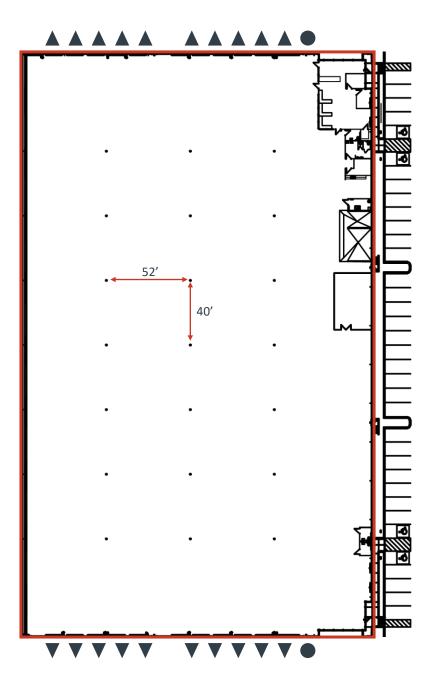

#### **BUILDING HIGHLIGHTS**

- 156,410 SF building
- 114,037 SF available
  - Suite 101: 35,888 SF
  - Suite 100: 78,149 SF
- 26' clear height
- Dock high and grade level loading
- 52' x 40' column spacing
- ESFR sprinkler system
- Frontage on Kyrene Road
- GID Zoning
- Easy access to full diamond interchange at I-10 Freeway and Elliot Road
- 5 minutes from Sky Harbor International Airport

### **SUITE 101**

- 35,888 SF available
- 3,600 SF office
- 26' clear height
- 9 dock high doors
- 1 grade level door
- 52' x 40' column spacing
- ESFR sprinkler system

Kyrene Commons South, Suite 100

#### **SUITE 100**

- 78,149 SF available
- 26' clear height
- 20 dock high doors
- 2 grade level doors
- 52' x 40' column spacing
- ESFR sprinkler system

- ▲ Dock High Door
- Grade Level Door