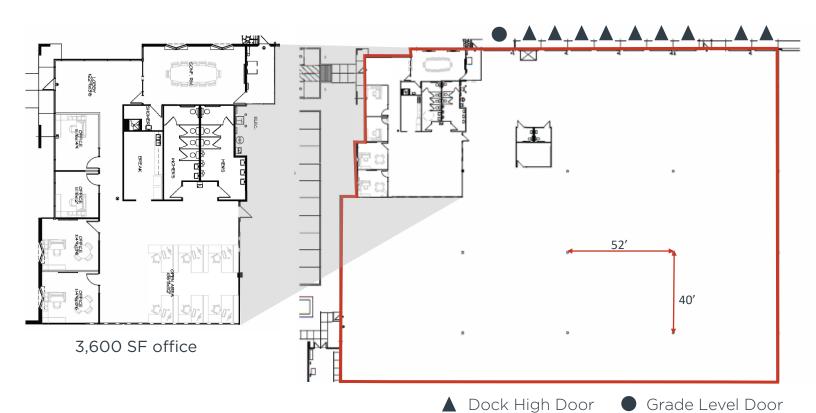

**Kyrene Commons South, Suite 101** 

## 35,888 SF Available

### **SUITE 101**

- 35,888 SF available
- 3,600 SF office
- 26' clear height
- 9 dock high doors
- 1 grade level door
- 52' x 40' column spacing
- ESFR sprinkler system

Kyrene Commons South, Suite 100