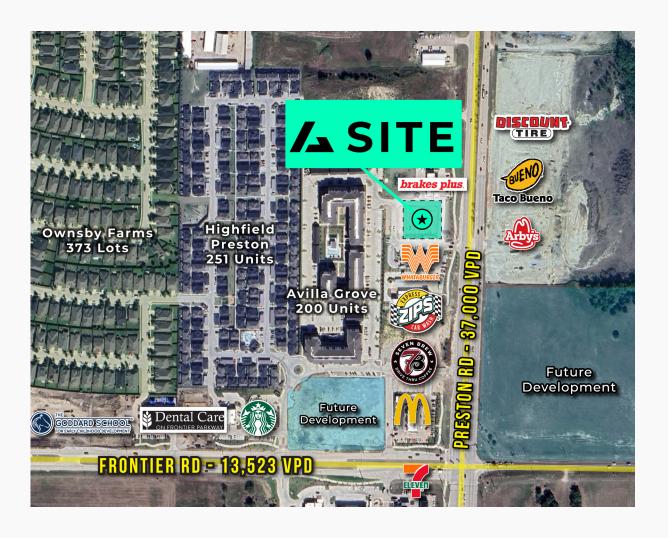

## **Property Overview**

- Prime positioned retail center on Preston Rd (37,000 VPD)
- Red hot suburb showing double-digit growth in 1m radius
- · AHHI exceeding 175k in all radii
- Rated America's fastest growing area by CoStar in June 24