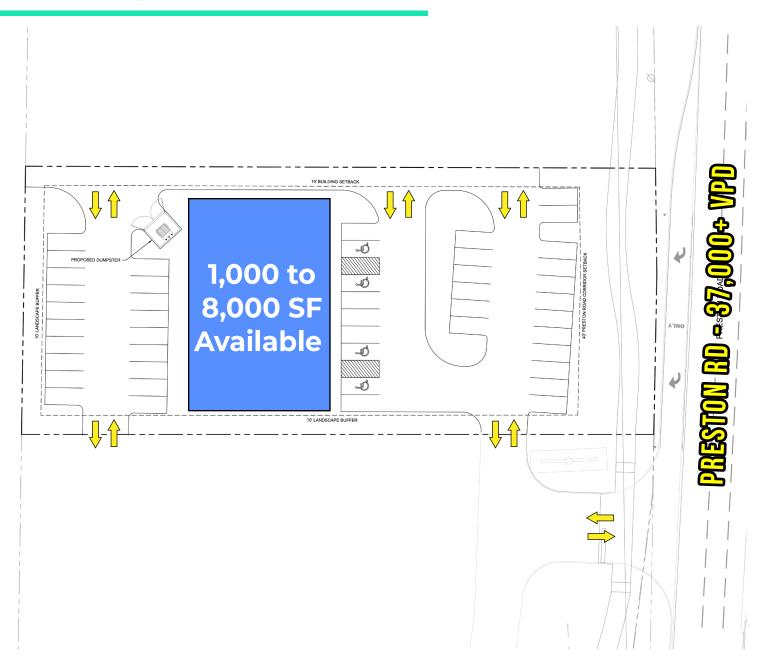

#### **Site Plan**

Preston & Frontier Rd | Celina, TX 75009

Michael Feighny Director Retail Leasing - Texas

O: +1 (405) 300-4003 P: +1 (405) 361-9778

E: michaelfeighny@ashtongray.com

Jack Geurkink
Director Healthcare Leasing

### **Summary**

• Lease Rate: Call for Pricing

• Building Size: 8,034 SF

· Available For Lease: 1,000-6,500 SF

· Completion Date: Q4 2025

· Co-Tenants: TBD