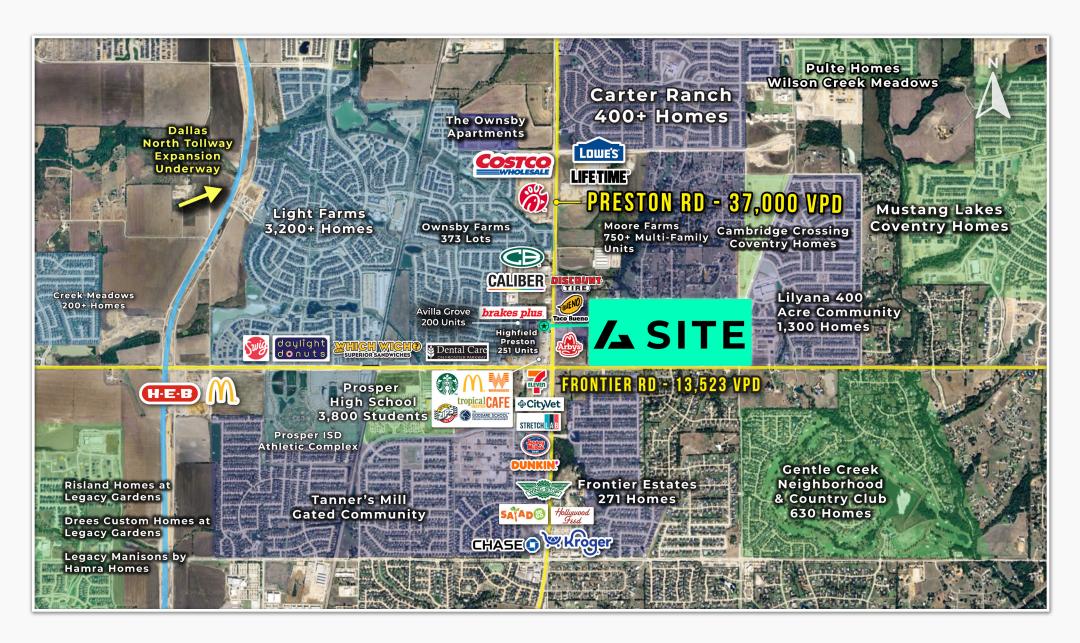

## **Property Overview**

- Prime positioned retail center on Preston Rd (37,000 VPD)
- Red hot suburb showing double-digit growth in 1m radius
- · AHHI exceeding 175k in all radii
- Rated America's fastest growing area by CoStar in June 24