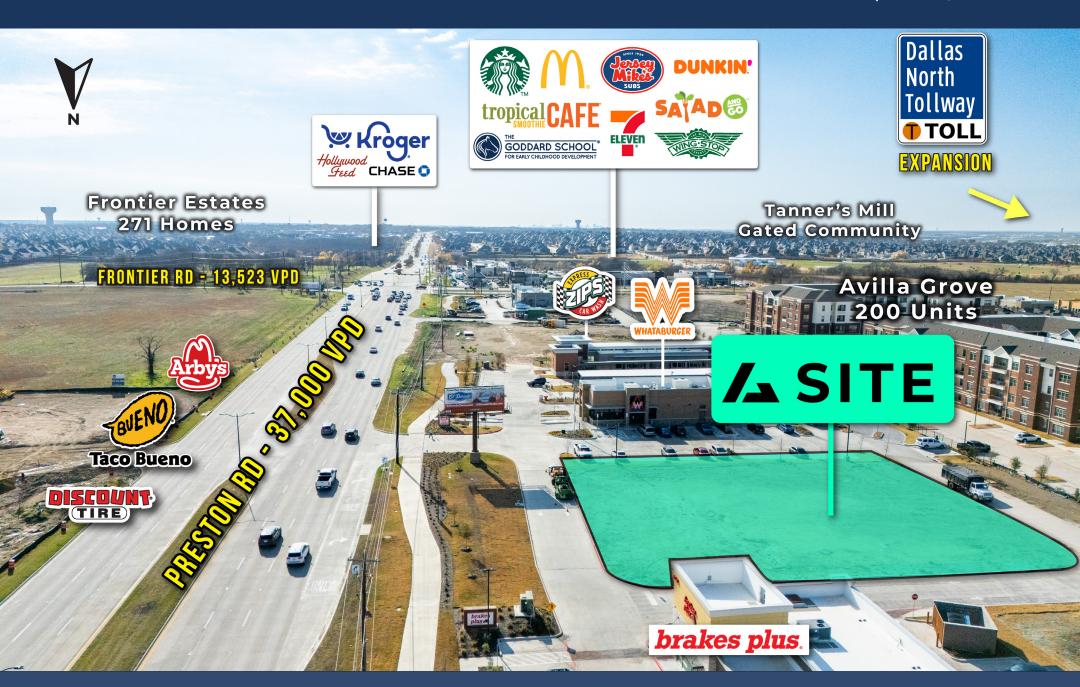

#### **Macro Aerial**

Preston & Frontier Rd | Celina, TX 75009

## **Property Overview**

- Prime positioned retail center on Preston Rd (37,000 VPD)
- Red hot suburb showing double-digit growth in 1m radius
- · AHHI exceeding 175k in all radii
- Rated America's fastest growing area by CoStar in June 24