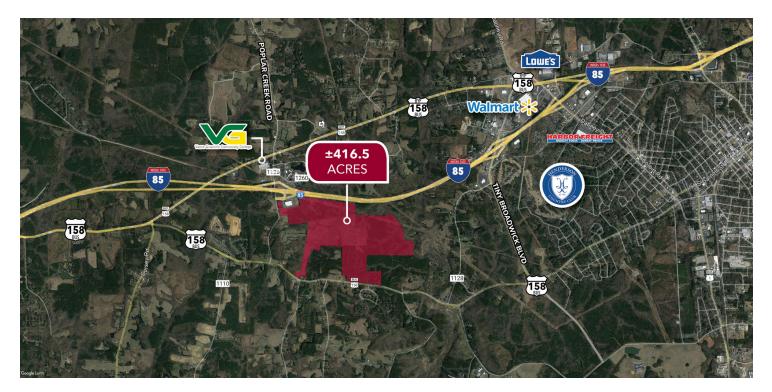

## LOCATION DESCRIPTION

±416.5 acres of land just off exit 209 in Henderson, NC. Property is zoned I-2 making up the Kerr Tar Regional Economic Development Industrial Site in Vance County. It is in an excellent environment for building an industrial facility with excellent labor force to support industry.

#### **OFFERING SUMMARY**

Sale Price: \$19,500 / acre

Available: 50 - 416.5 Acres

All information furnished regarding property for sale, rental or financing is from sources deemed reliable, but no warranty or representation is made to the accuracy thereof and same is submitted to errors, omissions, change of price, rental or other conditions prior to sale, lease or financing or withdrawal without notice. No liability of any kind is to be imposed on the broker herein.