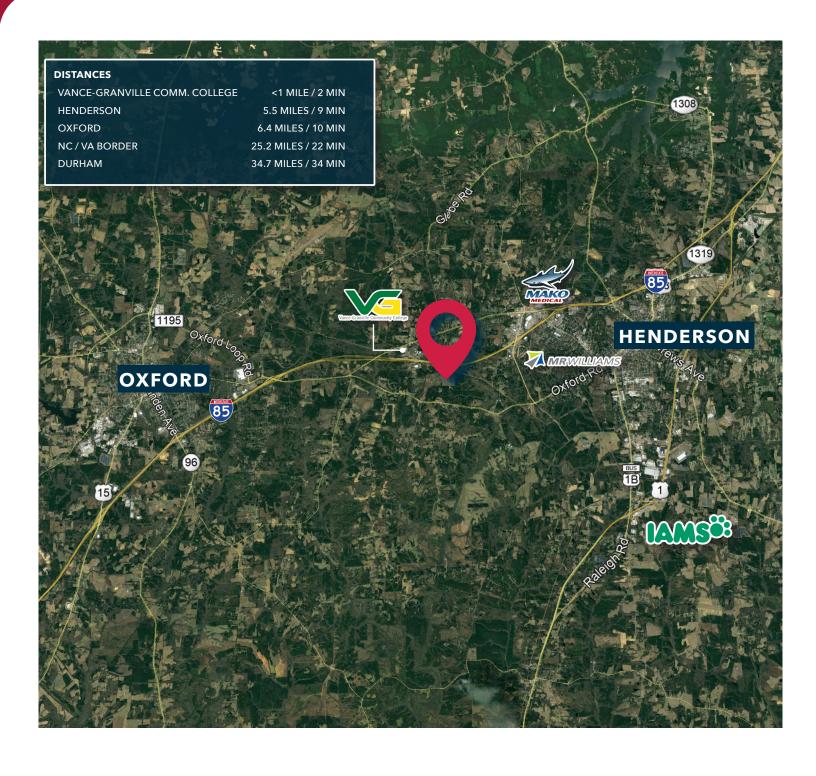

## LOCATION DESCRIPTION

±416.5 acres of land just off exit 209 in Henderson, NC. Property is zoned I-2 making up the Kerr Tar Regional Economic Development Industrial Site in Vance County. It is in an excellent environment for building an industrial facility with excellent labor force to support industry.