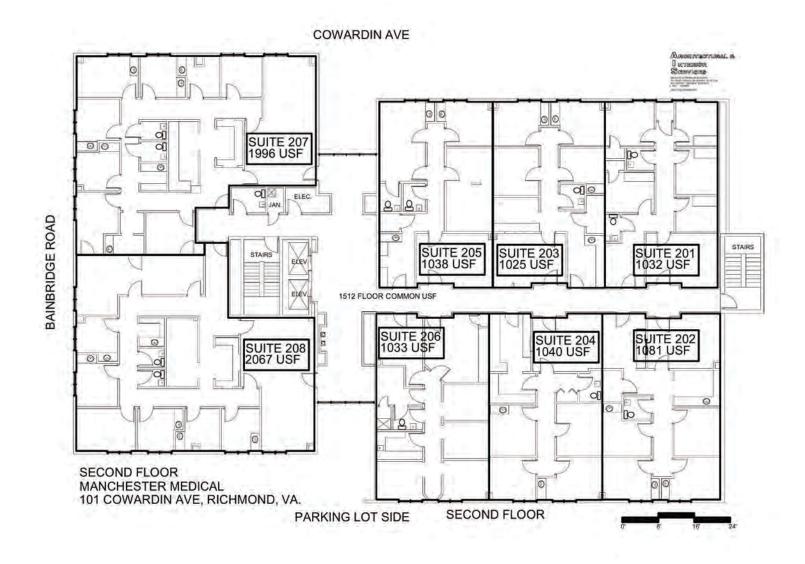

## 101 COWARDIN AVENUE Richmond, VA 23224

Built in 1986, and located in the up and coming Manchester area of South Richmond, and in the Opportunity Zone and Enterprise Zone, this three-story medical building is available for immediate purchase. Sitting on the corner of Bainbridge and Route One, the 1.59 acre property provides ample on site parking.

**NUMBER OF FLOORS:** 3

PARKING DETAILS: Parking lot with 117

surface spaces.