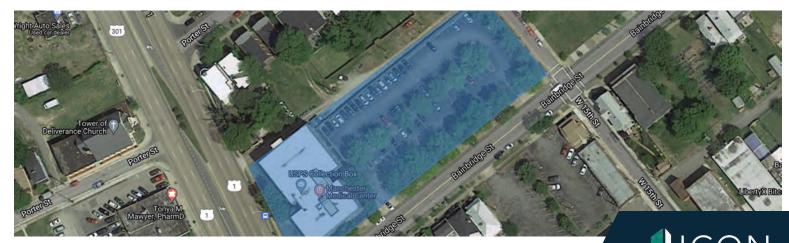

## 101 COWARDIN AVENUE Richmond, VA 23224

Built in 1986, and located in the up and coming Manchester area of South Richmond, and in the Opportunity Zone and Enterprise Zone, this three-story medical building is available for immediate purchase. Sitting on the corner of Bainbridge and Route One, the 1.59 acre property provides ample on site parking.

**NUMBER OF FLOORS:** 3

PARKING DETAILS: Parking lot with 117

surface spaces.