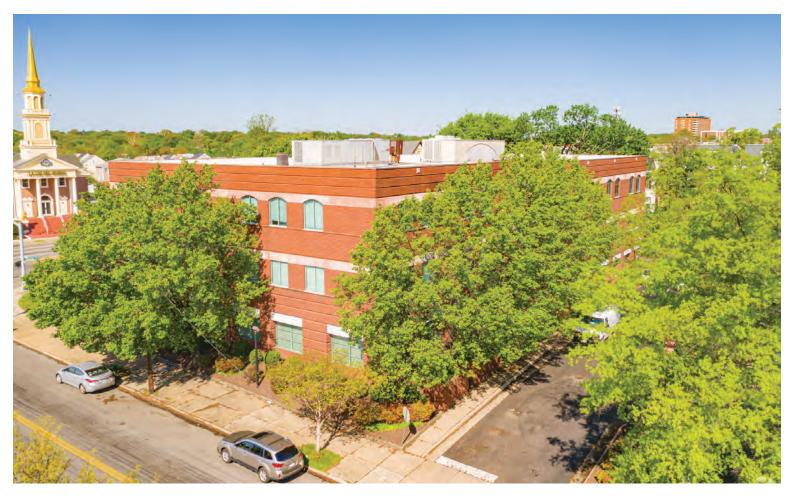

## 101 COWARDIN AVENUE Richmond, VA 23224

Built in 1986, and located in the up and coming Manchester area of South Richmond, and in the Opportunity Zone and Enterprise Zone, this three-story medical building is available for immediate purchase. Sitting on the corner of Bainbridge and Route One, the 1.59 acre property provides ample on site parking.

 SALE PRICE
 \$4,000,000

 BUILDING SIZE
 36,983 SF

 PRICE/SQ FOOT
 \$108

**PARCEL SIZE: 1.59 ACRES** 

**ZONED:** R-53

**TYPE:** Commercial

**SUB-TYPE:** Medical

**USE:** Office