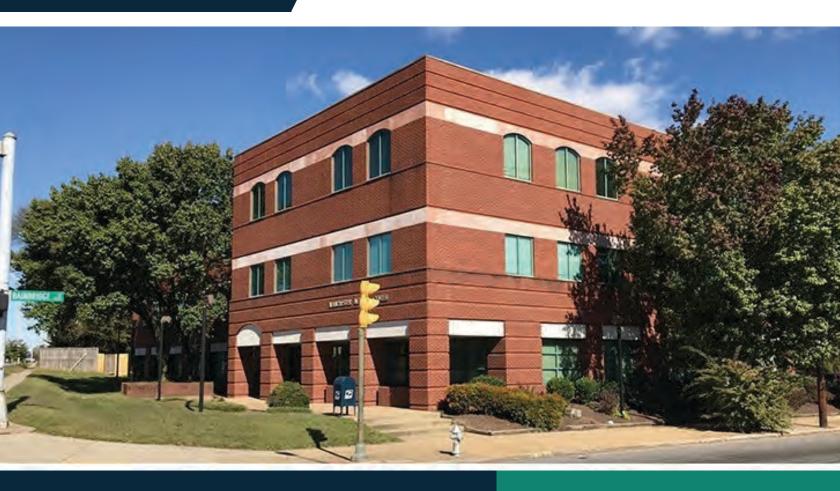

## 101 COWARDIN AVENUE Richmond, VA 23224

Built in 1986, and located in the up and coming Manchester area of South Richmond, and in the Opportunity Zone and Enterprise Zone, this three-story medical building is available for immediate purchase. Sitting on the corner of Bainbridge and Route One, the 1.59 acre property provides ample on site parking.

 SALE PRICE
 \$4,000,000

 BUILDING SIZE
 36,983 SF

 PRICE/SQ FOOT
 \$108

**PARCEL SIZE: 1.59 ACRES** 

**ZONED:** R-53

**TYPE:** Commercial

**SUB-TYPE:** Medical

**USE:** Office

**NUMBER OF FLOORS:** 3

PARKING DETAILS: Parking lot with 117

surface spaces.