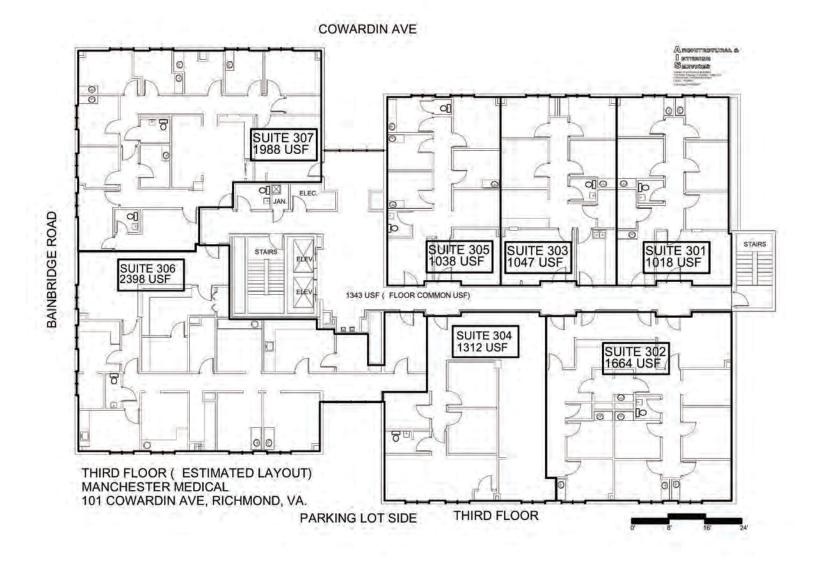

## 101 COWARDIN AVENUE Richmond, VA 23224

Built in 1986, and located in the up and coming Manchester area of South Richmond, and in the Opportunity Zone and Enterprise Zone, this three-story medical building is available for immediate purchase. Sitting on the corner of Bainbridge and Route One, the 1.59 acre property provides ample on site parking.

**NUMBER OF FLOORS:** 3

PARKING DETAILS: Parking lot with 117

surface spaces.