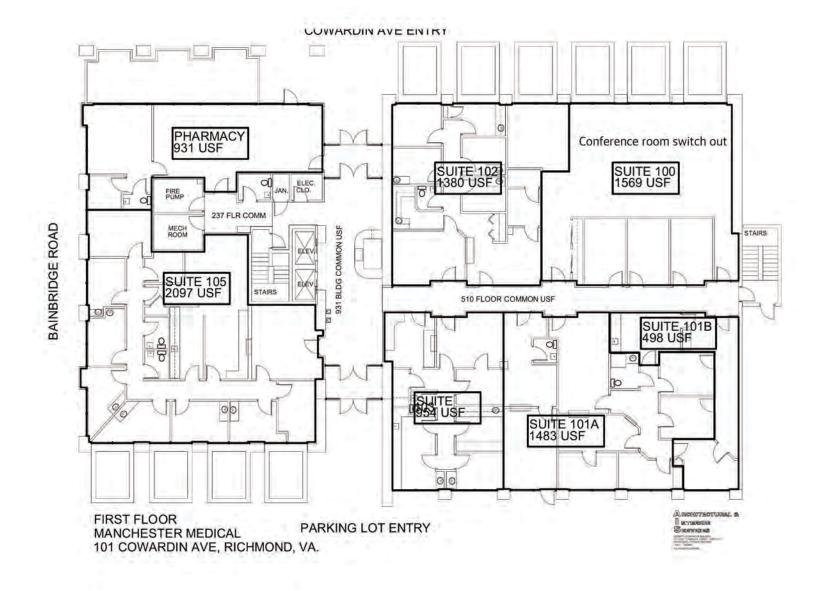

## 101 COWARDIN AVENUE Richmond, VA 23224

Built in 1986, and located in the up and coming Manchester area of South Richmond, and in the Opportunity Zone and Enterprise Zone, this three-story medical building is available for immediate purchase. Sitting on the corner of Bainbridge and Route One, the 1.59 acre property provides ample on site parking.

**NUMBER OF FLOORS:** 3

PARKING DETAILS: Parking lot with 117

surface spaces.