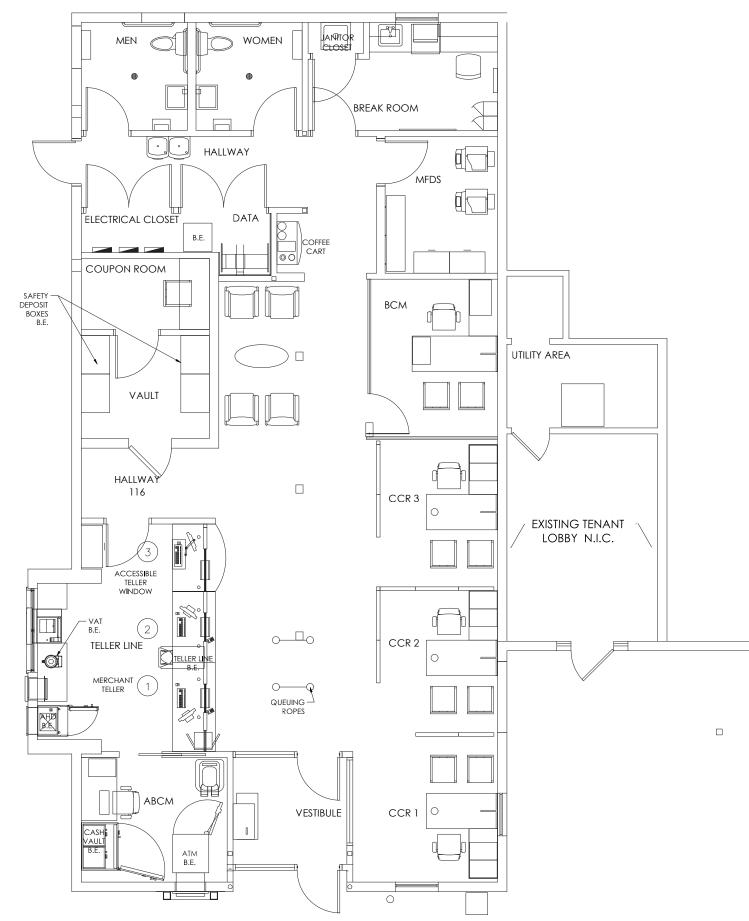

611 River Drive 3rd Floor Elmwood Park, NJ 07407 201.777.2300

#### Please visit us at ripconj.com for more information

This information has been secured from sources we believe to be reliable, but we make no representations as to the accuracy of the information. References to square footage are approximate. Buyer must verify the information and bears all risk for any inaccuracies.

# **RETAIL SPACE** WATCHUNG, NJ **WATCHUNG CIRCLE**

60 Stirling Road

2,000 SF

**ASKING RENT** Upon Request

Existing Sublease Expiration: 10/31/2026 Long term lease available

**CO-TENANTS** 

Portuga Coffee House, Signature Salon

**COMMENTS** 

Strategically located between Route 22 and Route 78 at the intersection of Valley, Mountain, Stirling and

Easy left and right turn in access

# **FLOOR PLAN**



### **MARKET AERIAL**



# **DEMOGRAPHICS**



### **1 MILE RADIUS**

POPULATION 3,721 HOUSEHOLDS 1,304 MEDIAN AGE 45.5 COLLEGE GRADUATES (Bacher 1,514 - 56.5%

3 MILE RADIUS POPULATION 98,142 HOUSEHOLDS 30,919 MEDIAN AGE 37.3 COLLEGE GRADUATES (Bachelor's +) 23,201 - 35.8%

**5 MILE RADIUS POPULATION** 226,370 **HOUSEHOLDS** 75,287 **MEDIAN AGE** 40.2 **COLLEGE GRADUATES (Bachelor's +** 74,416 - 48.0%

\*2024 estimates

|           | TOTAL BUSINESSES         |
|-----------|--------------------------|
|           | 160                      |
|           | TOTAL EMPLOYEES          |
|           | 1,686                    |
|           | TOTAL DAYTIME POPULATION |
|           | 3,634                    |
| elor's +) | AVERAGE HOUSEHOLD INCOME |
|           | \$195,676                |
|