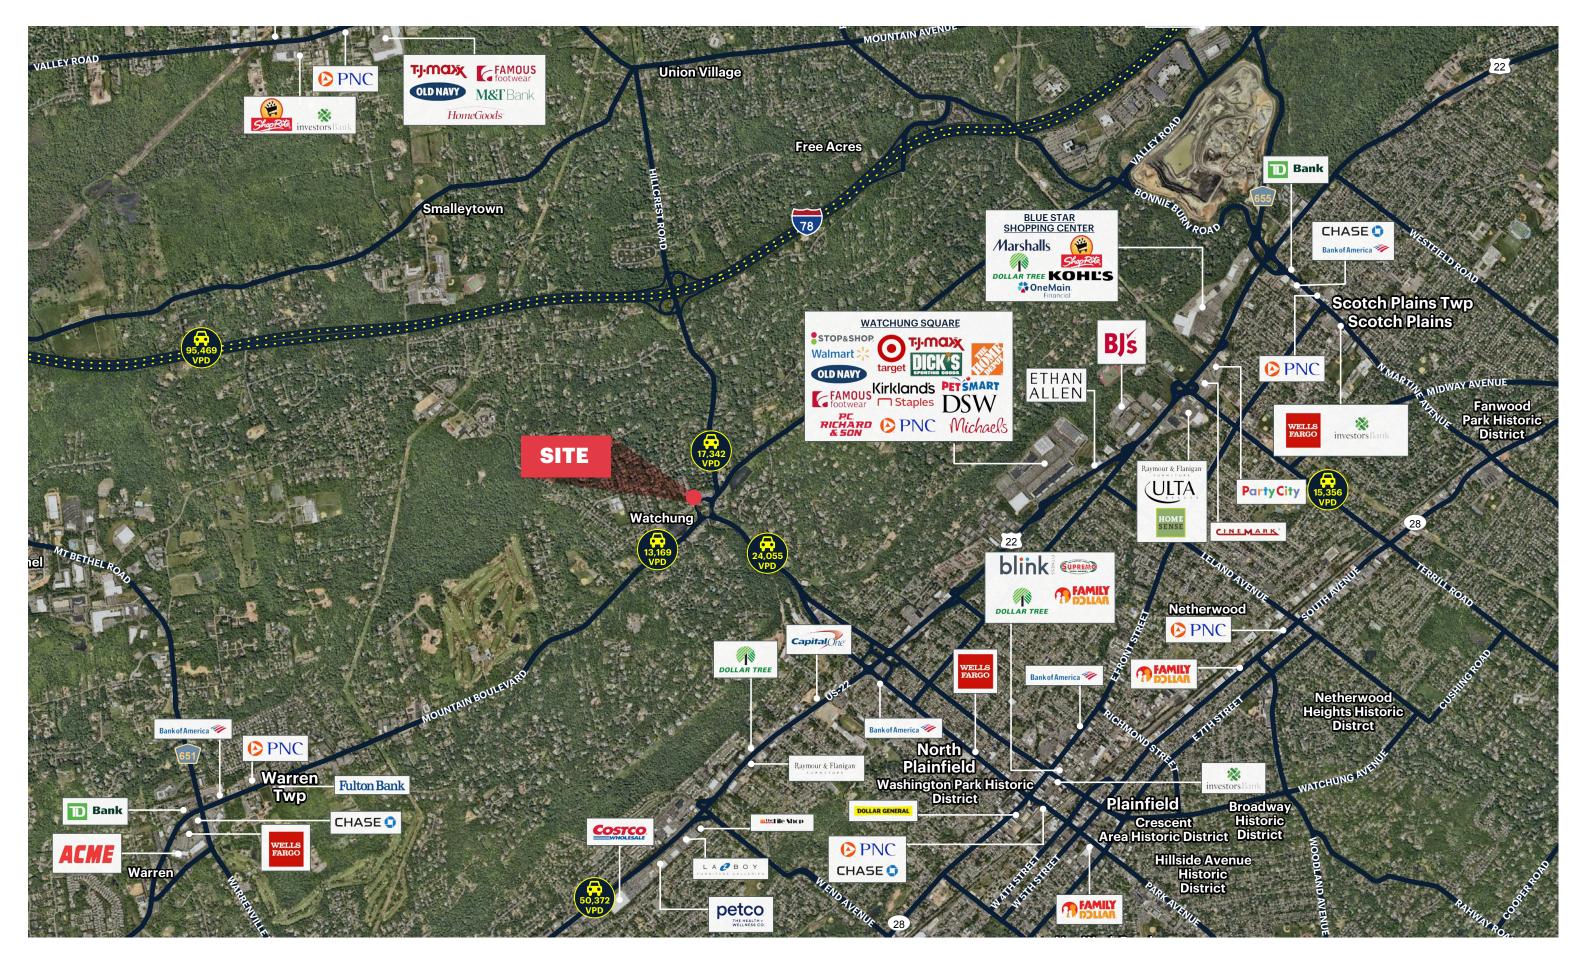

### **MARKET AERIAL**

# **RETAIL SPACE** WATCHUNG, NJ **WATCHUNG CIRCLE**

60 Stirling Road

2,000 SF

**ASKING RENT** Upon Request

Existing Sublease Expiration: 10/31/2026 Long term lease available

**CO-TENANTS** 

Portuga Coffee House, Signature Salon

**COMMENTS** 

Strategically located between Route 22 and Route 78 at the intersection of Valley, Mountain, Stirling and

Easy left and right turn in access