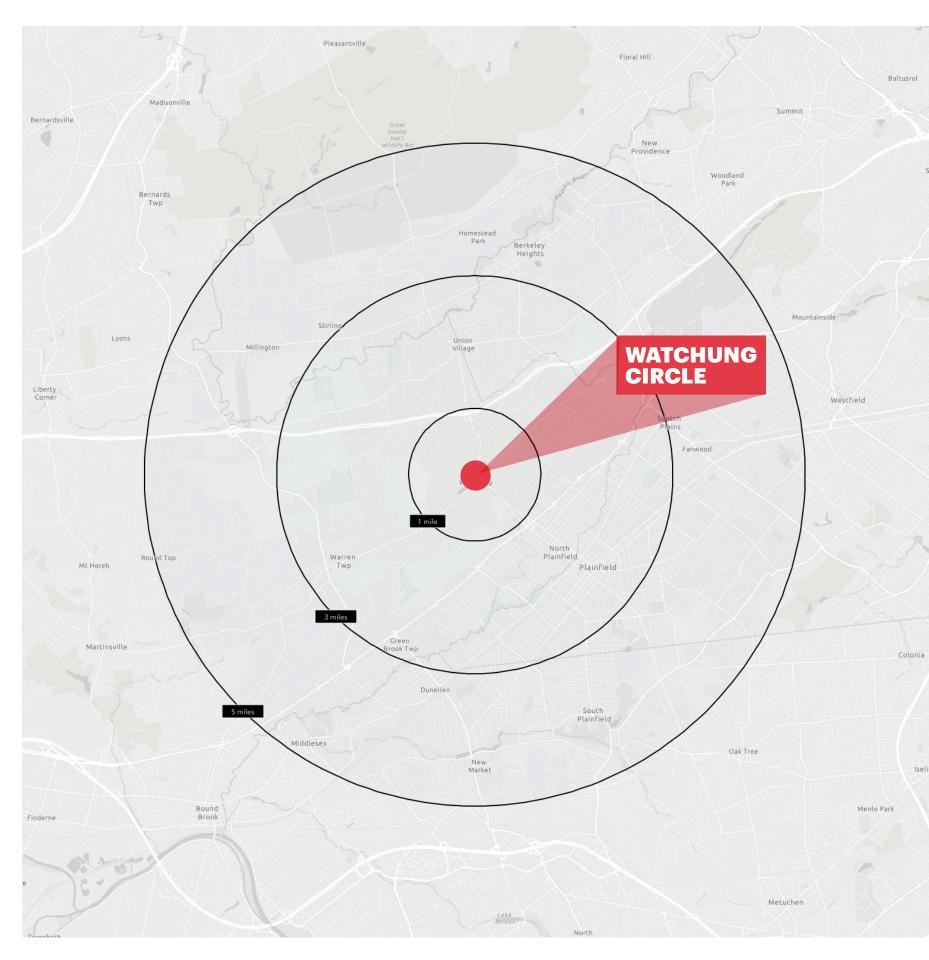

### **1 MILE RADIUS**

POPULATION 3,721 HOUSEHOLDS 1,304 MEDIAN AGE 45.5 COLLEGE GRADUATES (Bacher 1,514 - 56.5%

3 MILE RADIUS POPULATION 98,142 HOUSEHOLDS 30,919 MEDIAN AGE 37.3 COLLEGE GRADUATES (Bachelor's +) 23,201 - 35.8%

**5 MILE RADIUS POPULATION** 226,370 **HOUSEHOLDS** 75,287 **MEDIAN AGE** 40.2 **COLLEGE GRADUATES (Bachelor's +** 74,416 - 48.0%

\*2024 estimates

|           | TOTAL BUSINESSES         |
|-----------|--------------------------|
|           | 160                      |
|           | TOTAL EMPLOYEES          |
|           | 1,686                    |
|           | TOTAL DAYTIME POPULATION |
|           | 3,634                    |
| elor's +) | AVERAGE HOUSEHOLD INCOME |
|           | \$195,676                |
|           |                          |