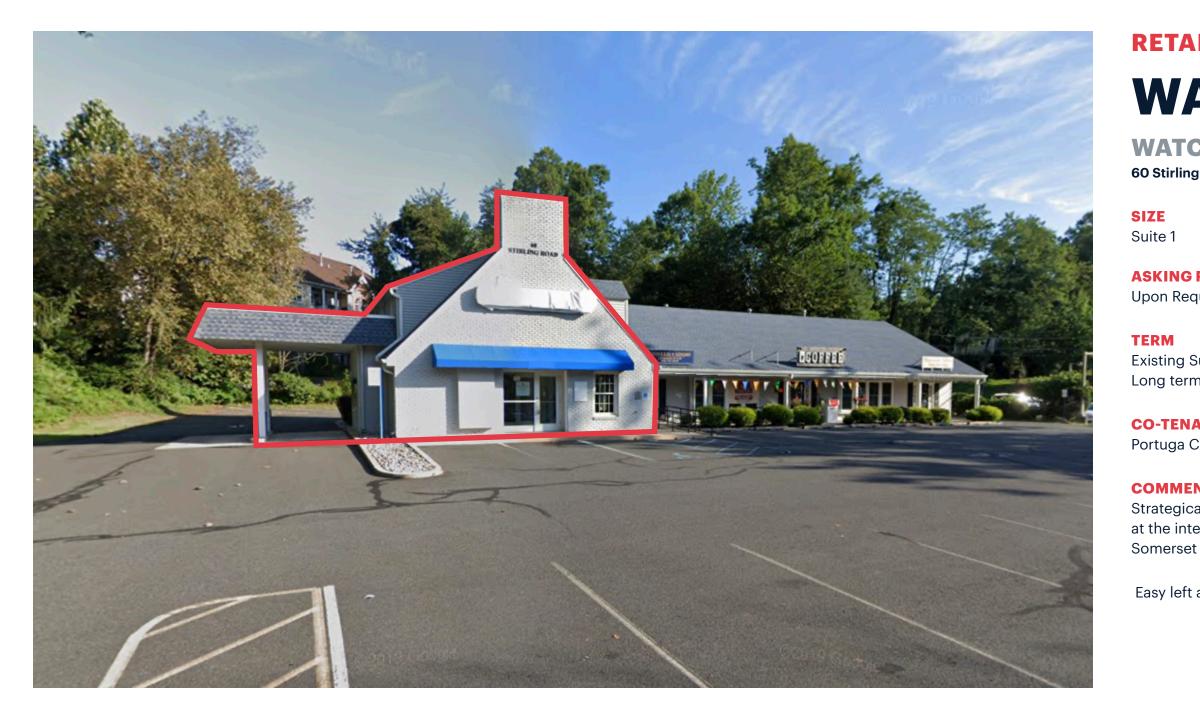

# **RETAIL SPACE** WATCHUNG, NJ **WATCHUNG CIRCLE**

60 Stirling Road

2,000 SF

**ASKING RENT** Upon Request

Existing Sublease Expiration: 10/31/2026 Long term lease available

**CO-TENANTS** 

Portuga Coffee House, Signature Salon

**COMMENTS** 

Strategically located between Route 22 and Route 78 at the intersection of Valley, Mountain, Stirling and

Easy left and right turn in access