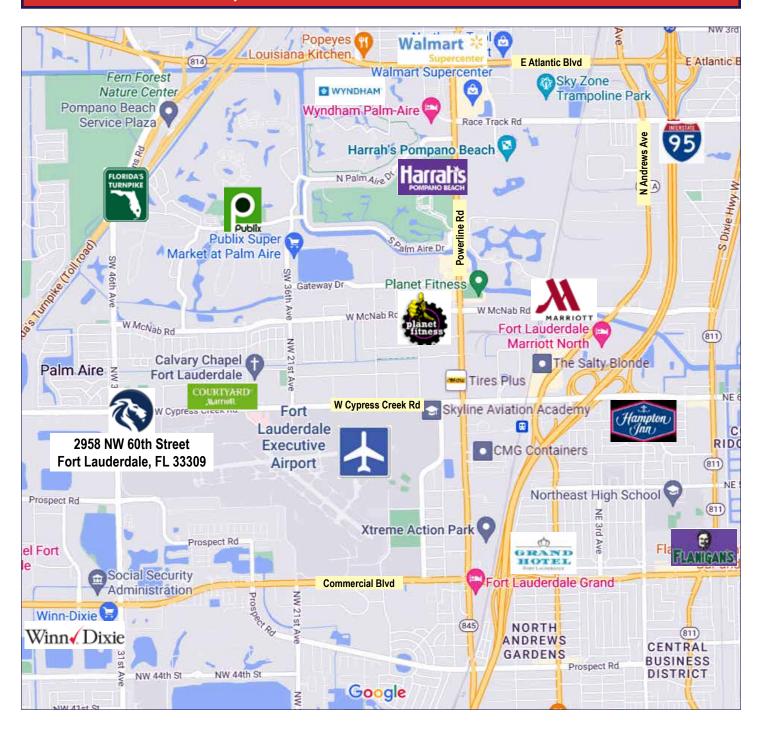

#### PROPERTY HIGHLIGHTS:

- ±2,356 SF 100% A/C flex office/warehouse space
- ±768 SF office includes 1 large bullpen, a kitchen break area and 1 restroom
- ±1,588 SF 100% A/C warehouse
- Grade level loading in rear (12' x 12')
- 3 phase electric
- 18 ft. clear ceiling height
- Minutes from I-95 and Florida's Turnpike
- Located on the northwest corner of Fort Lauderdale Executive Airport