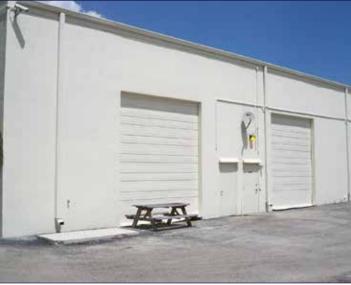

#### PROPERTY HIGHLIGHTS:

- ±2,356 SF 100% A/C flex office/warehouse space
- ±768 SF office includes 1 large bullpen, a kitchen break area and 1 restroom
- ±1,588 SF 100% A/C warehouse
- Grade level loading in rear (12' x 12')
- 3 phase electric
- 18 ft. clear ceiling height
- Minutes from I-95 and Florida's Turnpike
- Located on the northwest corner of Fort Lauderdale Executive Airport