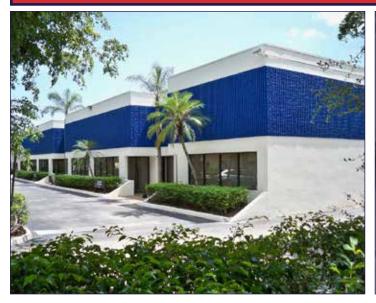

## ±2,356 SF 100% A/C FLEX WAREHOUSE FOR LEASE

# **EXECUTIVE COMMERCE CENTER**

2958 NW 60th Street

**FORT LAUDERDALE, FLORIDA 33309** 

#### PROPERTY HIGHLIGHTS:

- ±2,356 SF 100% A/C flex office/warehouse space
- ±768 SF office includes 1 large bullpen, a kitchen break area and 1 restroom
- ±1,588 SF 100% A/C warehouse
- Grade level loading in rear (12' x 12')
- 3 phase electric
- 18 ft. clear ceiling height
- Minutes from I-95 and Florida's Turnpike
- Located on the northwest corner of Fort Lauderdale Executive Airport