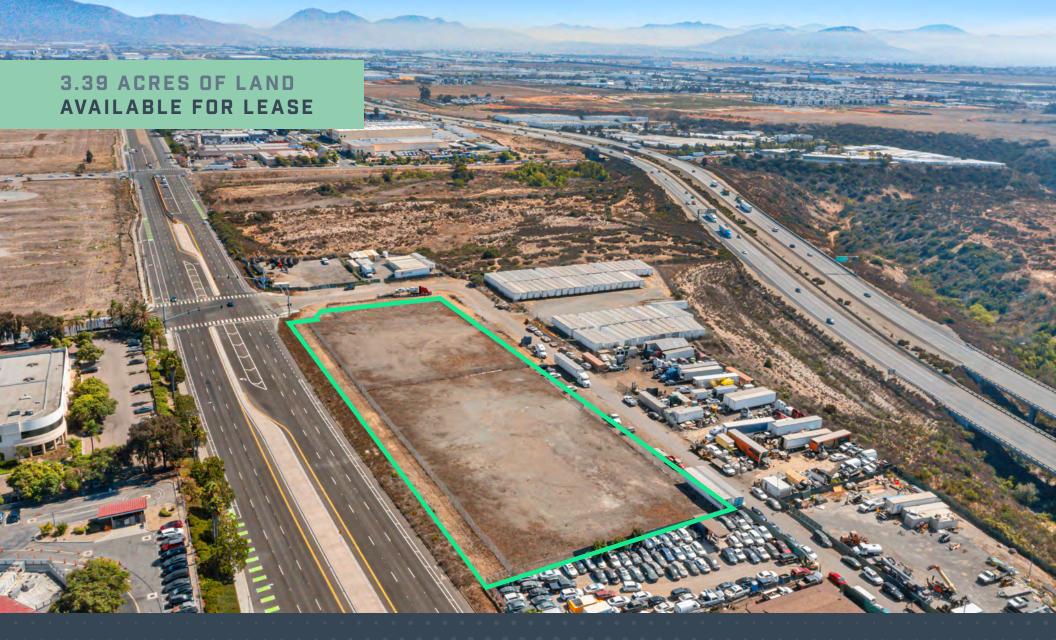

#### 3.39-Acre Net Usable Space Divisible into a 1.734-Acre and a 1.656-Acre Yard

Permitted Uses Include: Truck Parking, Auto Parking, Equipment and Materials Storage Yard and More

Located Minutes from the U.S.-Mexico Border with Direct Access to Major Freeways

1.656 AC

Multilingual Team that Specializes in the CaliBaja Region. Hablamos Espanol!

#### 3.39 ACRES OF LAND AVAILABLE FOR LEASE