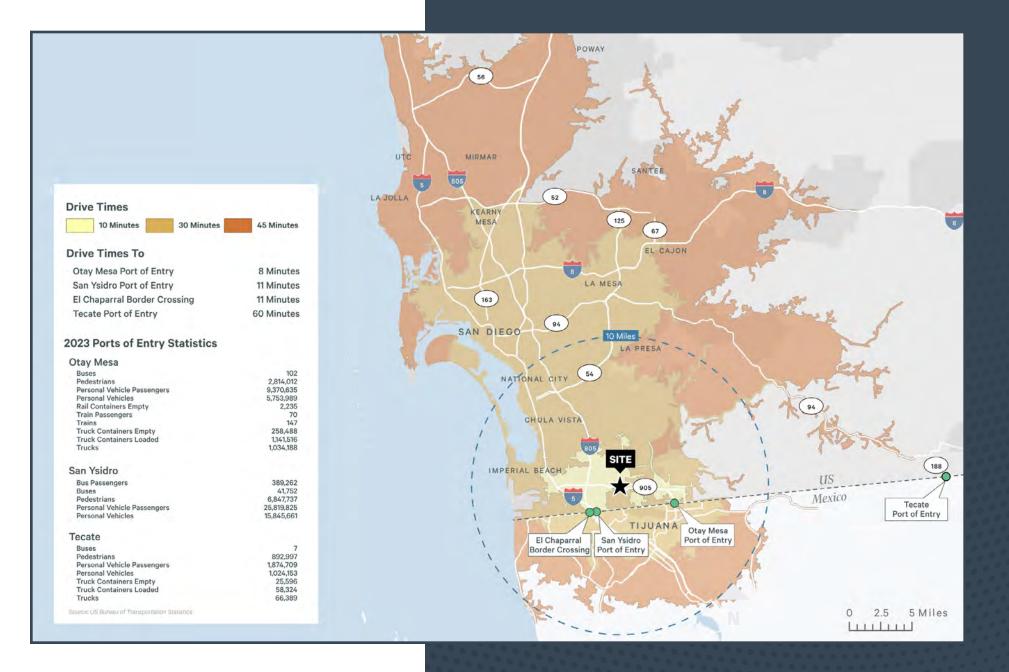

### 3.39 ACRES OF LAND AVAILABLE FOR LEASE

40% of population resides in communities along the U.S.-Mexico border

+106M individual crossings per year

3 public U.S. ports of entry: San Ysidro, Otay Mesa & Tecate

+48M cars and trucks

cross the border per year

4 Mexican ports of entry: Otay Mesa, El Chaparral, San Ysidro, and Tecate

\$49B in trade crosses annually through Otay Mesa ports of entry

CAMINO MAQUILADORA Otay mesa, san diego, ca 92154