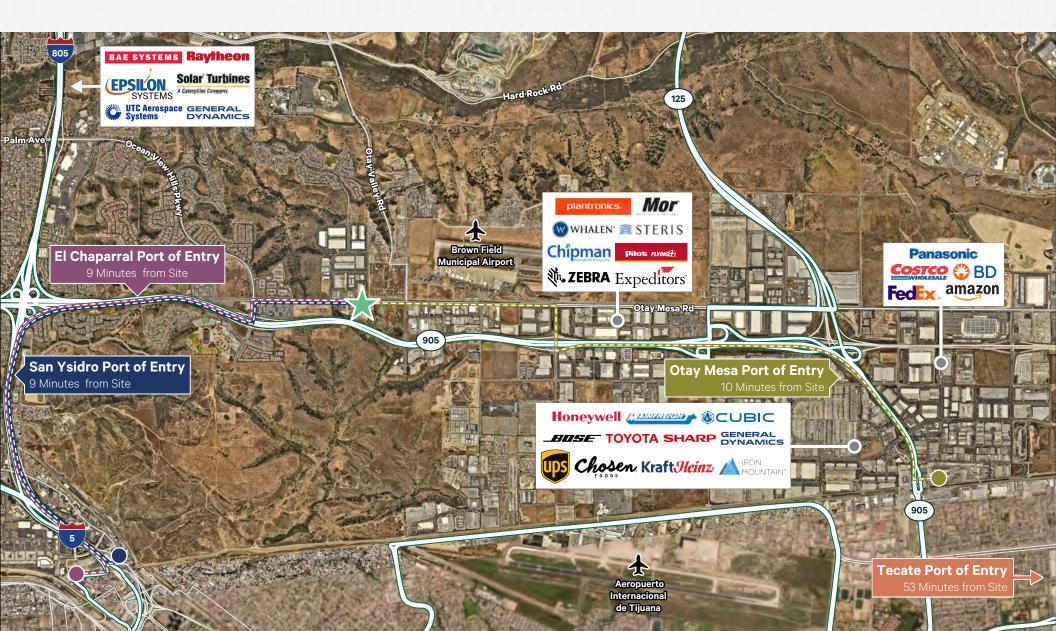

### 3.39 ACRES OF LAND AVAILABLE FOR LEASE

40% of population resides in communities along the U.S.-Mexico border

+106M individual crossings per year

3 public U.S. ports of entry: San Ysidro, Otay Mesa & Tecate

+48M cars and trucks

cross the border per year

4 Mexican ports of entry: Otay Mesa, El Chaparral, San Ysidro, and Tecate

\$49B in trade crosses annually through Otay Mesa ports of entry

CAMINO MAQUILADORA Otay mesa, san diego, ca 92154