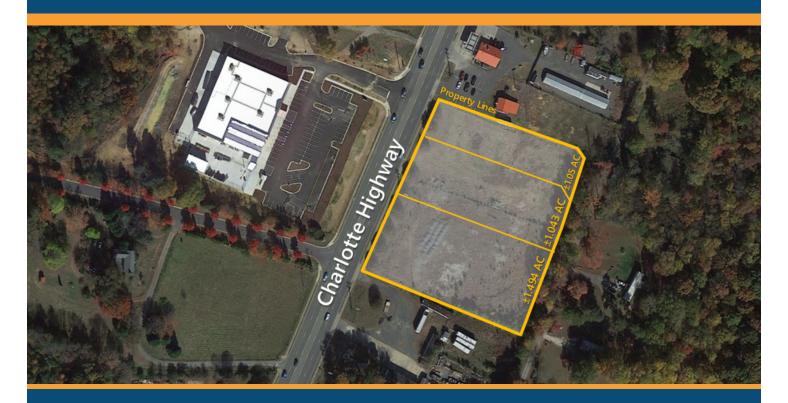

# RETAIL/DAYCARE/OUTPARCEL

- ±0.5 to ±3.85 Acre Development Sites For Sale Divisible
- · Zoned GC General Commercial
- Allowed Uses: Gas/Convenience, Carwash, QSR, Retail, Daycare, Office/Medical
- Site is Located just 5 Minutes from Mill Creek Commons, a ±75 Acre Master Development anchored by Super Walmart & Lowe's Home Improvement
- Located Across from Tractor Supply, NEW Harris Teeter, Tullamore, Paddler's Cove and York County Recreatrion Complex
- Located ±0.2 Miles from the Intersection of Highway 274 & Highway 49 - The Primary Intersection of the Lake Wylie Community
- Parcel #559-00-00-008, 559-00-00-069, 559-00-00-073

#### **PROPERTY OVERVIEW**

**Debbie Weatherby** 

Vice President/Broker 803-992-6110 | Debbie@tuttleco.com