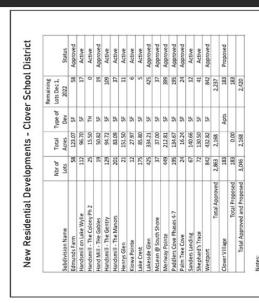

#### RESIDENTIAL DEVELOPMENT

#### **Clover School District**

kerway Pointe was reduced from 4/8 by a mediated settlement with the de Westort - Impact fees not required according to Development Agreement. The Gentry - age restricted development

This map depicts new residential developments within the Clover School District it does not include construction within a municipality.

Clover School District

Created by York County Planning December 2022