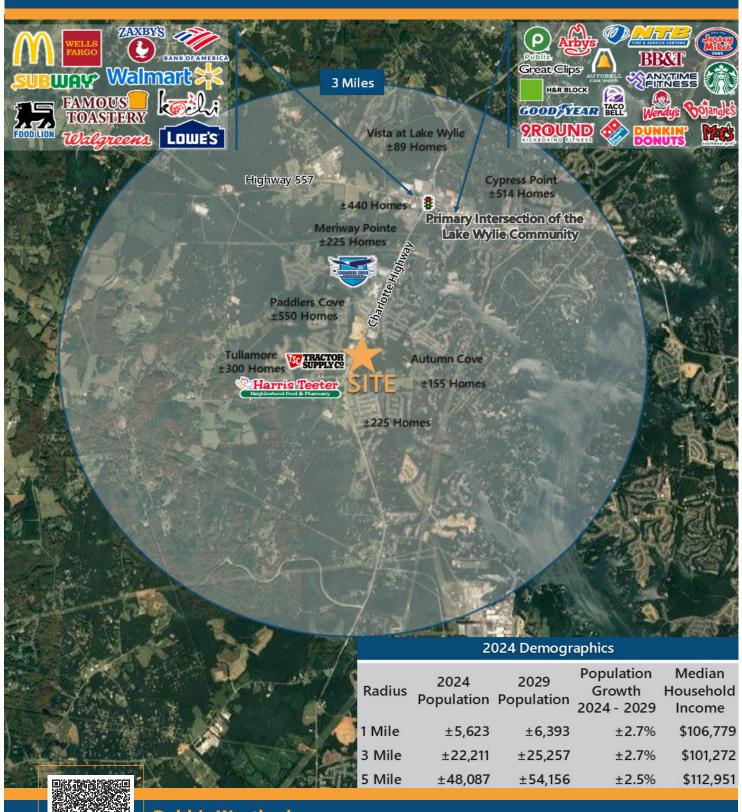

# RETAIL/DAYCARE/OUTPARCEL

- ±0.5 to ±3.85 Acre Development Sites For Sale Divisible
- · Zoned GC General Commercial
- Allowed Uses: Gas/Convenience, Carwash, QSR, Retail, Daycare, Office/Medical
- Site is Located just 5 Minutes from Mill Creek Commons, a ±75 Acre Master Development anchored by Super Walmart & Lowe's Home Improvement
- Located Across from Tractor Supply, NEW Harris Teeter, Tullamore, Paddler's Cove and York County Recreatrion Complex
- Located ±0.2 Miles from the Intersection of Highway 274 & Highway 49 - The Primary Intersection of the Lake Wylie Community
- Parcel #559-00-00-008, 559-00-00-069, 559-00-00-073