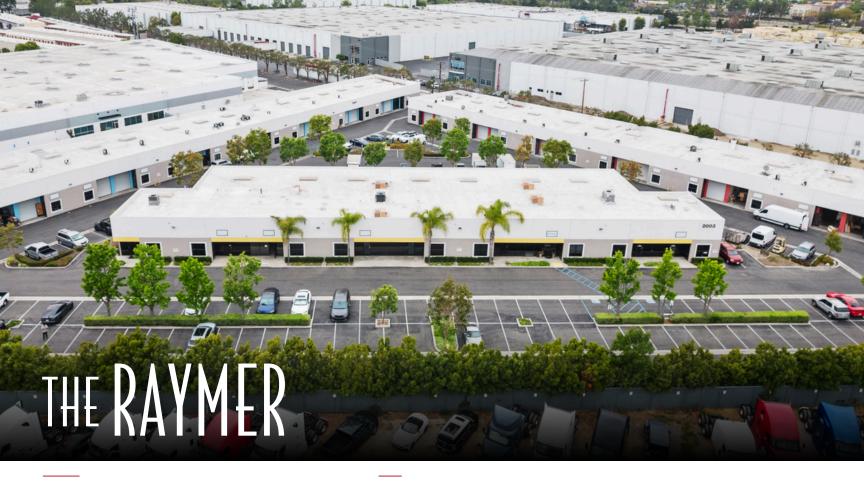

RAYMER BUSINESS PARK INDUSTRIAL CONDO 2003 RAYMER AVE # B,C,D FULLERTON, CA 6,879 SQFT 47,916 LOT SQFT TOMMY KIM, BROKER DRE #07195209 714.728.6564 TOMMY@LIFETIMEREALTYGROUP.COM

## 2003 RAYMER AVE #B.C.D FULLERTON, CA

IR

## 6.879 SQFT 47,916 LOT SQFT

Lifetime Realty & Investments is proud to present a premier offering within the Raymer Industrial Complex, a master-planned business park featuring three industrial units and one expansive 6,879 sqft. space available for sale. These units can be individually purchased, with minimum unit sizes starting at 2,024 sqft. The Raymer Industrial Complex is thoughtfully designed, incorporating upgraded office spaces with LED lighting, 16' of warehouse clearance, skylights, fire sprinklers, and oversized ground-level doors. As one of the newest developments in Orange County, The Raymer offers a business park environment enhanced by lush landscaping, ample onsite parking, and excellent vehicle and truck circulation.