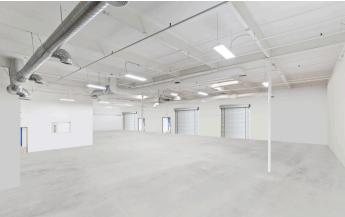

## 6.879 SQFT 47,916 LOT SQFT

Lifetime Realty & Investments is proud to present a premier offering within the Raymer Industrial Complex, a master-planned business park featuring three industrial units and one expansive 6,879 sqft. space available for sale. These units can be individually purchased, with minimum unit sizes starting at 2,024 sqft. The Raymer Industrial Complex is thoughtfully designed, incorporating upgraded office spaces with LED lighting, 16' of warehouse clearance, skylights, fire sprinklers, and oversized ground-level doors. As one of the newest developments in Orange County, The Raymer offers a business park environment enhanced by lush landscaping, ample onsite parking, and excellent vehicle and truck circulation.