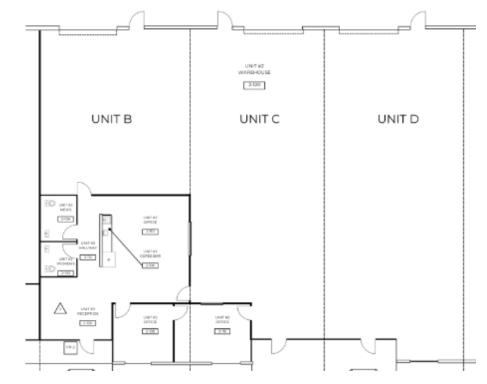

# FOR SALE | 2003 RAYMER AVE #B,C,D FULLERTON, CA

FLOORPLAN

DRE#01795209 714.363.3888 TOMMY@LIFETIMEREALTYGROUP.COM WWW.LIFETIMEREALTYGROUP.COM

**Tommy Kim** 

Lifetime Realty & Investments is proud to present a premier offering within the Raymer Industrial Complex, a master-planned business park featuring three industrial units and one expansive 6,879 sqft. space available for sale. These units can be individually purchased, with minimum unit sizes starting at 2,024 sqft. The Raymer Industrial Complex is thoughtfully designed, incorporating upgraded office spaces with LED lighting, 16' of warehouse clearance, skylights, fire sprinklers, and oversized ground-level doors. As one of the newest developments in Orange County, The Raymer offers a business park environment enhanced by lush landscaping, ample onsite parking, and excellent vehicle and truck circulation.