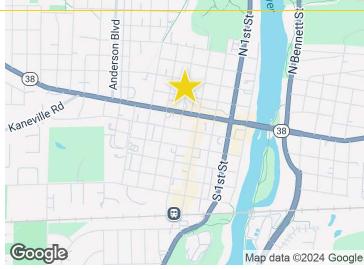

# Downtown Geneva Office 319 W. STATE STREET, GENEVA, IL 60134

1,505+/- SF FOR LEASE

Your Vision. Our Dedication. Your Partner.

MURRAY COMMERCIAL

2075 Foxfield Road, Suite 200 St. Charles, IL 60174 630.513.0173 | murraycommercial.com

## Downtown Geneva Office

### 319 W. STATE STREET, GENEVA, IL 60134



\$26.50 SF/YR

1.505 SF

20,767 SF

Modified Gross



#### **PROPERTY OVERVIEW**

Introducing an exceptional leasing opportunity at 319 W. State Street in Geneva, IL. This prime commercial property offers a coveted downtown location and is ideal for creating an inviting and functional workspace. Tenants will appreciate the potential to tailor the space to their unique needs. Don't miss the chance to lease in this sought-after area, surrounded by strong demographics and within walking distance to the scenic Fox River. This property presents an unmatched opportunity for your business to flourish.

#### **PROPERTY HIGHLIGHTS**

- Desirable Downtown Geneva location
- Walking Distance to Scenic Fox River
- Strong Demographics



LEASE RATE

Available SF:

Lease Type:

Building Size:

**OFFERING SUMMARY** 



MURRAY COMMERCIAL

2075 Foxfield Road