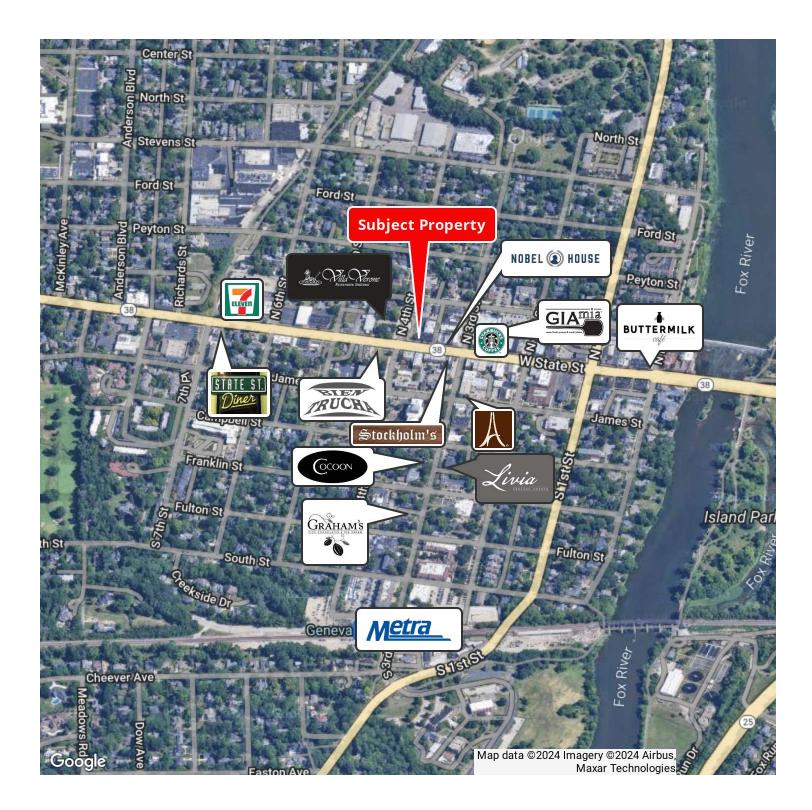

unded by strong demographics and within walking distance to the scenic Fox River. This property presents an unmatched opportunity for your business to flourish.

#### **PROPERTY HIGHLIGHTS**

- Desirable Downtown Geneva location
- Walking Distance to Scenic Fox River
- Strong Demographics



LEASE RATE

Available SF:

Lease Type:

Building Size:

**OFFERING SUMMARY** 



MURRAY COMMERCIAL

2075 Foxfield Road, Suite 200, St. Charles, IL 60174 630.513.0173 | murraycommercial.com

#### 2ND FLOOR OFFICE/RETAIL SPACE FOR LEASE





Suite 210 & 220 Footprint



Office with window



#### MURRAY COMMERCIAL

2075 Foxfield Road, Suite 200, St. Charles, IL 60174 630.513.0173 | murraycommercial.com

THIJS DENNISON 630.251.2144 thijs@murraycommercial.com

#### Reception

#### LOCATION / RETAILER MAP





#### MURRAY COMMERCIAL

2075 Foxfield Road, Suite 200, St. Charles, IL 60174 630.513.0173 | murraycommercial.com

### Downtown Geneva Office

#### **DEMOGRAPHICS**



| POPULATION           | 0.25 MILES | 0.5 MILES | 1 MILE |
|----------------------|------------|-----------|--------|
| Total Population     | 560        | 2,253     | 7,828  |
| Average Age          | 39.2       | 40.7      | 43.3   |
| Average Age (Male)   | 39.8       | 40.2      | 40.8   |
| Average Age (Female) | 39.5       | 41.2      | 44.2   |

| HOUSEHOLDS & INCOME | 0.25 MILES | 0.5 MILES | 1 MILE    |
|---------------------|------------|-----------|-----------|
| Total Households    | 215        | 865       | 3,270     |
| # of Persons per HH | 2.6        | 2.6       | 2.4       |
| Average HH Income   | \$141,