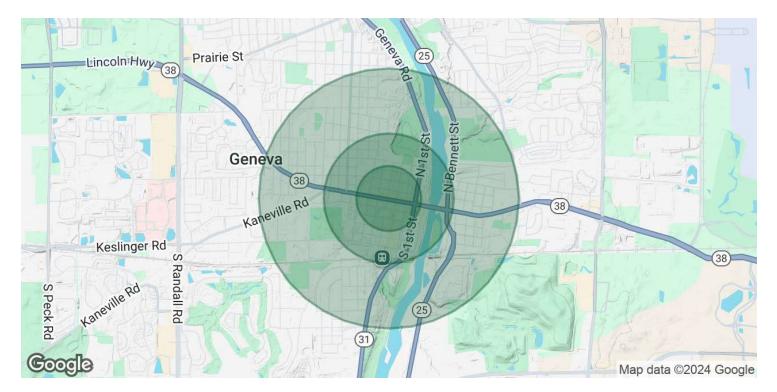

#### **DEMOGRAPHICS**

| POPULATION           | 0.25 MILES | 0.5 MILES | 1 MILE |
|----------------------|------------|-----------|--------|
| Total Population     | 560        | 2,253     | 7,828  |
| Average Age          | 39.2       | 40.7      | 43.3   |
| Average Age (Male)   | 39.8       | 40.2      | 40.8   |
| Average Age (Female) | 39.5       | 41.2      | 44.2   |

| HOUSEHOLDS & INCOME | 0.25 MILES | 0.5 MILES | 1 MILE    |
|---------------------|------------|-----------|-----------|
| Total Households    | 215        | 865       | 3,270     |
| # of Persons per HH | 2.6        | 2.6       | 2.4       |
| Average HH Income   | \$141,503  | \$129,725 | \$124,572 |
| Average House Value | \$371,058  | \$354,586 | \$324,892 |