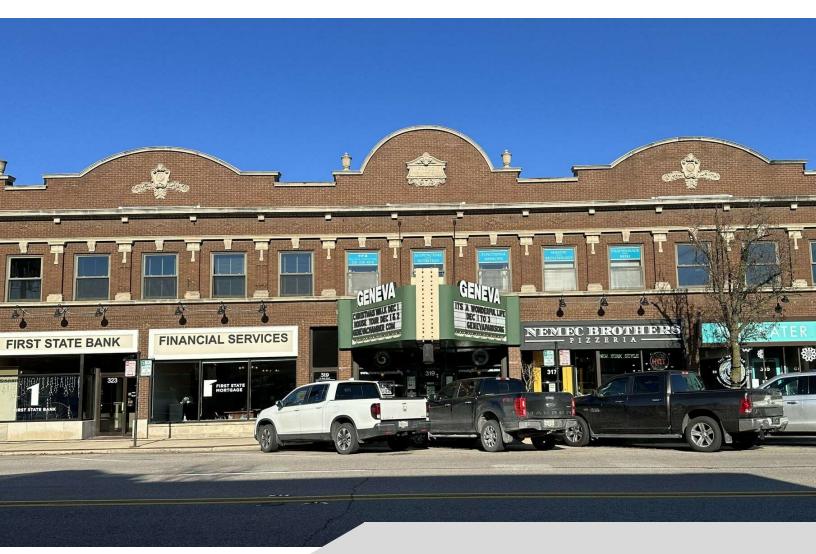

### 319 W. STATE STREET, GENEVA, IL 60134

\$26.50 SF/YR

1.505 SF

20,767 SF

Modified Gross

#### **PROPERTY OVERVIEW**

Introducing an exceptional leasing opportunity at 319 W. State Street in Geneva, IL. This prime commercial property offers a coveted downtown location and is ideal for creating an inviting and functional workspace. Tenants will appreciate the potential to tailor the space to their unique needs. Don't miss the chance to lease in this sought-after area, surrounded by strong demographics and within walking distance to the scenic Fox River. This property presents an unmatched opportunity for your business to flourish.

#### **PROPERTY HIGHLIGHTS**

- Desirable Downtown Geneva location
- Walking Distance to Scenic Fox River
- Strong Demographics

LEASE RATE

Available SF:

Lease Type:

Building Size:

**OFFERING SUMMARY** 

MURRAY COMMERCIAL