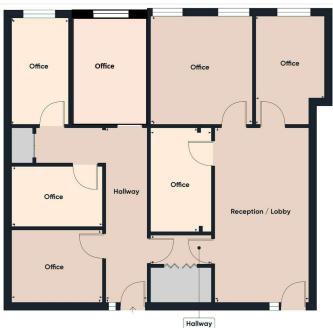

#### 2ND FLOOR OFFICE/RETAIL SPACE FOR LEASE

Suite 210 & 220 Footprint

Office with window