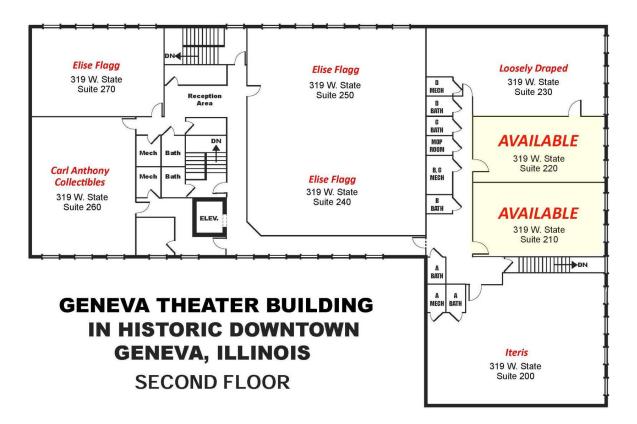

#### 2ND FLOOR OFFICE/RETAIL SPACE FOR LEASE

Suite 210 & 220 Footprint

Office with window

#### MURRAY COMMERCIAL

2075 Foxfield Road, Suite 200, St. Charles, IL 60174 630.513.0173 | murraycommercial.com

THIJS DENNISON 630.251.2144 thijs@murraycommercial.com