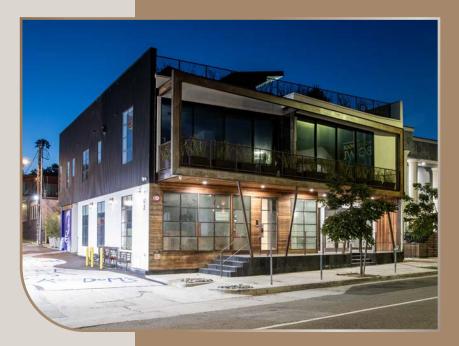

ERIO Vice taylo 310-0 DRE

ERICA L. TAYLOR Vice President taylor@westmac.com 310-966-4388 DRE#: 01948923

202

**MAIN STREET** 

VENICE, CA 90291

IKON X X TEPHILC

# PROPERTY DESCRIPTION

# Restaurant

ONE [north-side]

Approximately 1,500 square feet

Ready for tenant improvements with hood, walk-in, plumbing, restrooms, and counter installed.

# Restaurant

TWO [south-side]

Approximately 3,800 square feet

A unique space for the discerning restaurateur with retail frontage, a front and back patio, basement level area for food prep, restrooms or wine storage.