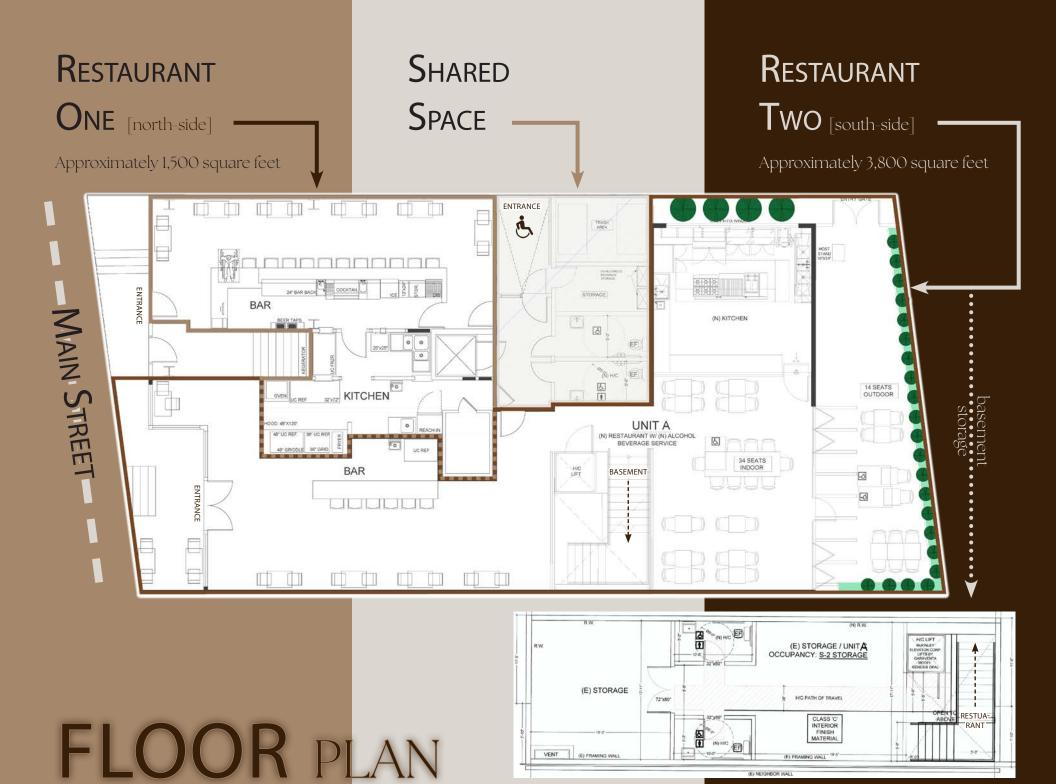

# PROPERTY DESCRIPTION

# Restaurant

ONE [north-side]

Approximately 1,500 square feet

Ready for tenant improvements with hood, walk-in, plumbing, restrooms, and counter installed.

# Restaurant

TWO [south-side]

Approximately 3,800 square feet

A unique space for the discerning restaurateur with retail frontage, a front and back patio, basement level area for food prep, restrooms or wine storage.

## Rental Rate

Restaurant 1: \$6.50/SF/Mo. NNN Restaurant 2: \$6.00/SF/Mo. NNN (*Triple net charges = ±*\$0.90/SF/Mo.)

ZONING

LAC2

**AVAILABILITY** 

Immediate