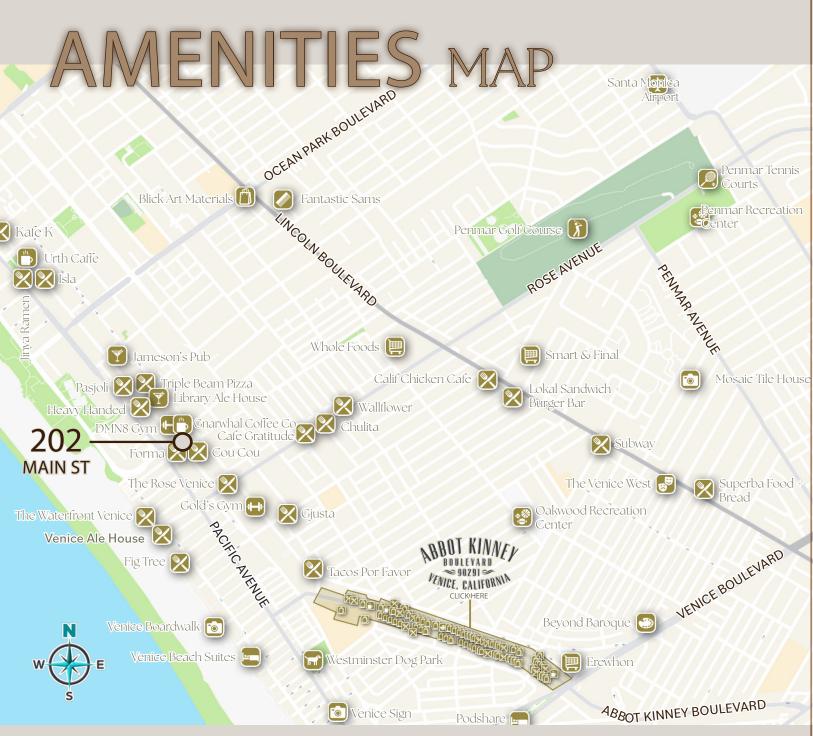

## DEMOGRAPHICS

| POPULATION      |         |         |  |  |
|-----------------|---------|---------|--|--|
| 1 mile          | 3 miles | 5 miles |  |  |
| 2023 Population |         |         |  |  |
| 29,369          | 177,410 | 428,677 |  |  |
| 2028 Projection |         |         |  |  |
| 28,588          | 174,881 | 422,530 |  |  |

#### HOUSEHOLDS

| 1 mile          | 3 miles | 5 miles |  |
|-----------------|---------|---------|--|
| 2023 Households |         |         |  |
| 15,850          | 90,391  | 203,895 |  |
| 2028 Projection |         |         |  |
| 15,372          | 88,858  | 200,511 |  |

#### HOME VALUES

| 1 mile       | 3 miles  | 5 miles  |  |
|--------------|----------|----------|--|
| Median Value |          |          |  |
| \$1.08 M     | \$1.07 M | \$1.05 M |  |

### HOUSEHOLD INCOME

| 1 mile    | 3 miles   | 5 miles   |  |
|-----------|-----------|-----------|--|
| Average   |           |           |  |
| \$133,285 | \$139,514 | \$137,084 |  |
| Median    |           |           |  |
| \$102,291 | \$111,249 | \$107,698 |  |

#### BUSINESSES

| 1 mile     | 3 miles | 5 miles |  |
|------------|---------|---------|--|
| Employees  |         |         |  |
| 14,484     | 137,928 | 292,340 |  |
| Businesses |         |         |  |
| 2,205      | 17,824  | 37,074  |  |
|            |         |         |  |