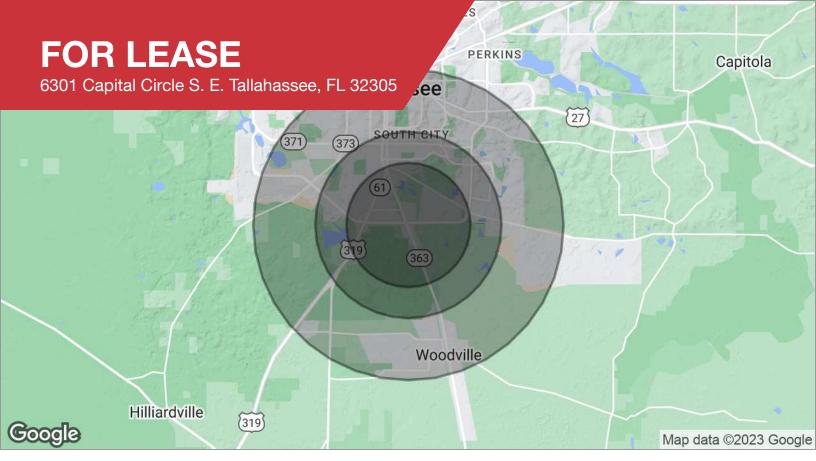

## **FOR LEASE**

## **FOR LEASE**

6301 Capital Circle S. E. Tallahassee, FL 32305

kee@talcor.com

## **DEMOGRAPHICS**

| POPULATION          | 2 MILES   | 3 MILES   | 5 MILES   |
|---------------------|-----------|-----------|-----------|
| Total population    | 7,868     | 22,939    | 68,161    |
| Median age          | 32.4      | 31.4      | 30.5      |
| Median age (male)   | 29.6      | 29.6      | 30.1      |
| Median age (Female) | 33.2      | 32.0      | 30.6      |
| HOUSEHOLDS & INCOME | 2 MILES   | 3 MILES   | 5 MILES   |
| Total households    | 3,430     | 9,827     | 31,124    |
| # of persons per HH | 2.3       | 2.3       | 2.2       |
| Average HH income   | \$43,368  | \$47,553  | \$46,494  |
| Average house value | \$129,900 | \$134,431 | \$139,207 |