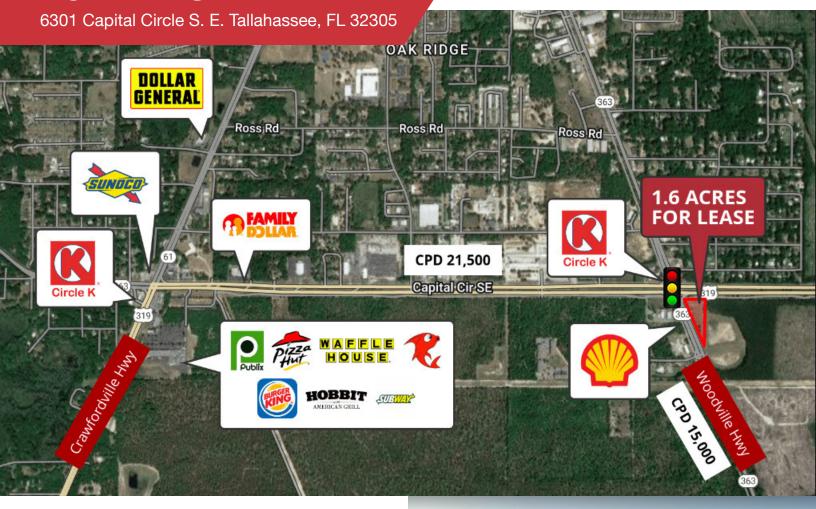

## **FOR LEASE**

## Retail | Ground Lease | Build to Suit

- Commercial Property
- Up to 7,000 SF Build to Suit
- Restaurant / Retail Opportunity
- Drive Through Available
- AADT Woodville Hwy 15.5K
- AADT Capital Circle SE 21.6K
- Tax Id: 31-30-20-202-0000

## **FOR LEASE**

6301 Capital Circle S. E. Tallahassee, FL 32305

kee@talcor.com