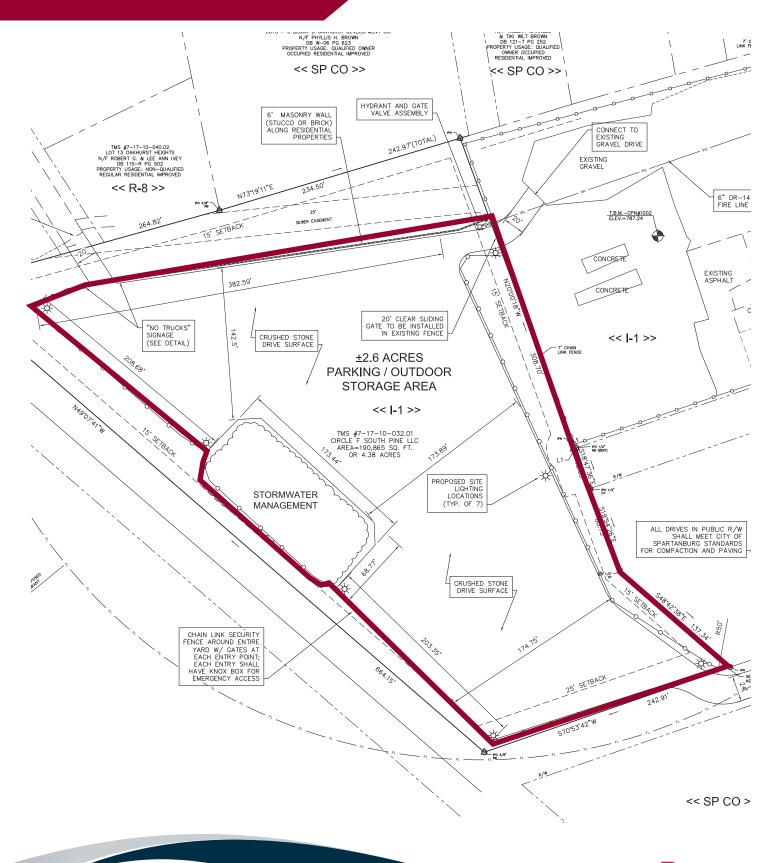

#### **Elledge Willis**

Associate ewillis@lee-associates.com

Lease Rate: \$4,000/ac per month

- Secure Fully Fenced & Graveled Lot
- Electric Gate & Outdoor Lighting
- ±2.60 Useable Acres
- Two Access Points
- Located Behind Beacon Building Products