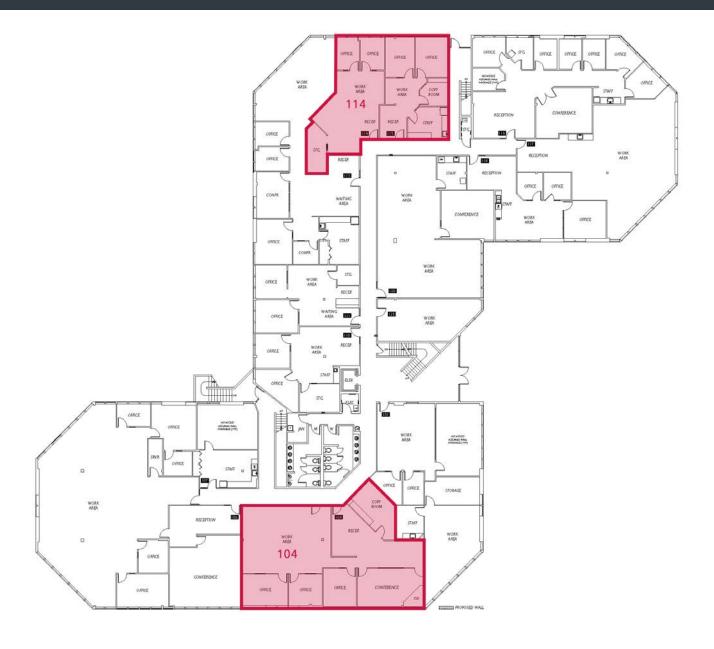

## **AVAILABLE SPACES**

| SUITE     | SIZE (SF) | LEASE TYPE   | LEASE RATE    | DESCRIPTION |
|-----------|-----------|--------------|---------------|-------------|
| Suite 104 | 2,929 SF  | Full Service | \$38.00 SF/yr | -           |
| Suite 114 | 2,197 SF  | Full Service | \$38.00 SF/yr | -           |