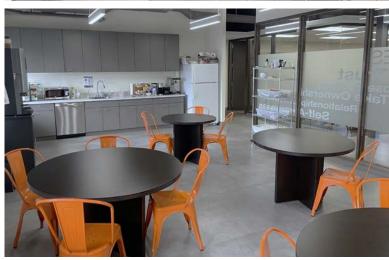

### **COMMENTS**

YEAR RENOVATED:

- » Building signage with high visibility from WA- 520
- » Fitness facility with showers and locker rooms on basement level (open 24/7)
- » Basement storage available
- » Abundant surface and garage parking

## **AVAILABLE SPACES**

| SUITE     | SIZE (SF) | LEASE TYPE   | LEASE RATE    | DESCRIPTION |
|-----------|-----------|--------------|---------------|-------------|
| Suite 104 | 2,929 SF  | Full Service | \$38.00 SF/yr | -           |
| Suite 114 | 2,197 SF  | Full Service | \$38.00 SF/yr | -           |

## **AVAILABLE SPACES**

| SUITE     | SIZE (SF) | LEASE TYPE   | LEASE RATE    | DESCRIPTION |
|-----------|-----------|--------------|---------------|-------------|
| Suite 200 | 16,307 SF | Full Service | \$38.00 SF/yr | -           |
| Suite 215 | 4,107 SF  | Full Service | \$38.00 SF/yr | -           |