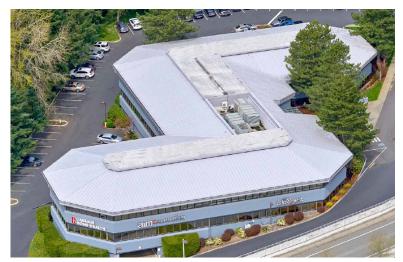

14450 NORTHEAST 29TH PLACE, BELLEVUE, WA 98007

2016

#### LISTING INFORMATION

 SUITE 104:
 2,929 SF

 SUITE 114:
 2,197 SF

 SUITE 200:
 16,307 SF

 SUITE 215:
 4,107 SF

 LEASE RATE:
 \$22.00 SF/Yr NNN

 NNN RATE:
 \$12.00 SF/Yr

 TOTAL BUILDING SF:
 56,349 SF

### **COMMENTS**

YEAR RENOVATED:

- » Building signage with high visibility from WA- 520
- » Fitness facility with showers and locker rooms on basement level (open 24/7)
- » Basement storage available
- » Abundant surface and garage parking