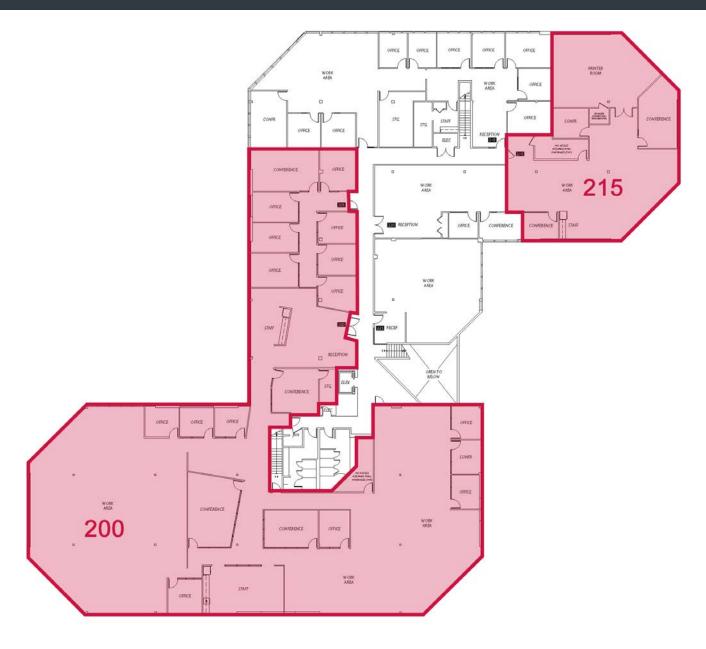

## **AVAILABLE SPACES**

| SUITE     | SIZE (SF) | LEASE TYPE   | LEASE RATE    | DESCRIPTION |
|-----------|-----------|--------------|---------------|-------------|
| Suite 200 | 16,307 SF | Full Service | \$38.00 SF/yr | -           |
| Suite 215 | 4,107 SF  | Full Service | \$38.00 SF/yr | -           |