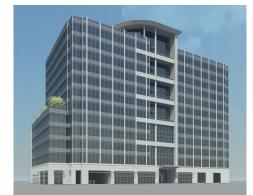

#### **7 AVAILABLE SPACES**

Now Preleasing! Capital Plaza Three offers an outstanding Class A professional office location in downtown Orlando. The fourteen-story building will be situated consist of approximately 186,000 sf and structured parking on floors one through seven of the building.

### General

- SUBMARKET: CBD Orlando BUILDING TYPE: Office BUILDING PARK: Capital Plaza
- BUILDING SF: 186,000 LEASE TYPE: Full-Service FLOORS: 14