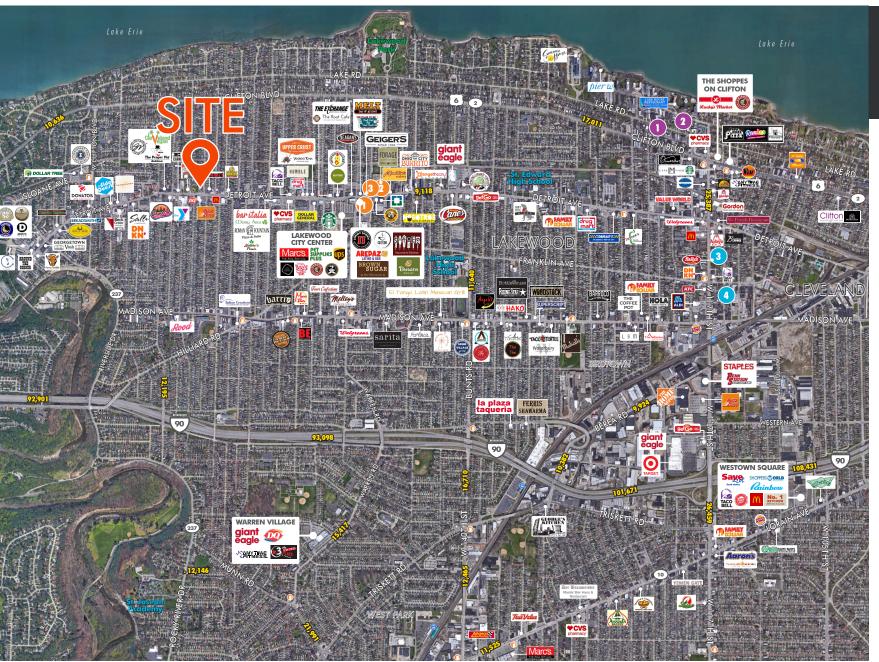

### RETAIL TRADE MAP

### LAKEWOOD-CLEVELAND WEST

RETAIL TRADE AREA

#### TRADE AREA INFO

Madison Ave & Bunts Rd (3 Miles)

- Population: 139,354
- Daytime Population: 109,246
- Total Households: 65,826
- Average HH Income: \$83,274
- Total Businesses: 3,749
- Total Employees: 44,396

#### MAJOR OFFICE BLDGS

2.3 MSF (3 Miles)

- 1. Lakewood Center North 258,470 SF
- 2. INA Building 210,000 SF
- 3. Lakewood Center West 77,112 SF

#### **HOTELS**

2 Hotels/109 Rooms

- 1. Days Inn 66
- 2. Travelodge 43

#### **MAJOR EMPLOYERS**

- 1. Fairview Hospital 2,000 (Off Map)
- 2. PPG Industries 650 (Off Map)
- 3. FirstChoice 500
- 4. The Kirby Company 425
- 5. Alpha Packaging 300 (Off Map)

© 2024 C.BKE, Inc. All rights' reserved. This information has been obtained from sources believed reliable, but has not been verified for accuracy or completeness. You should conduct a careful, independent investigation of the property and verify all information. Any reliance on this information is solely at your own risk. CBRE and the CBRE logo are service marks of CBRE, Inc. All other marks displayed on this document are the property of their respective owners, and the use of such logos does not imply any affiliation with or endorsement of CBRE