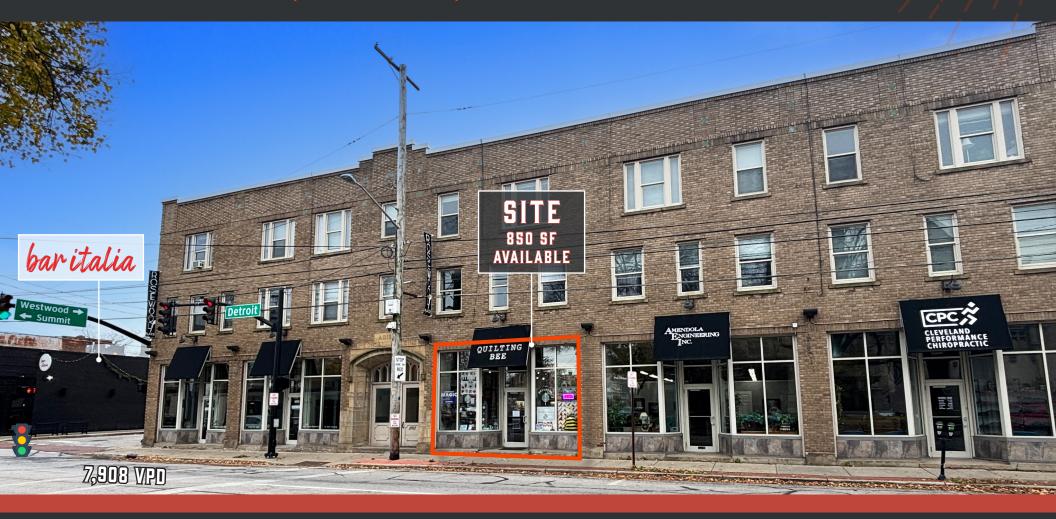

# PRIME 850 SF OF RETAIL FOR LEASE IN LAKEWOOD!

15709 DETROIT AVE, LAKEWOOD, OHIO 44107

EXCLUSIVE LISTING CONTACT:

Connor Ambrose
Associate
216 535 4730
connor.ambrose@cbre.com

FOR LEASE | 850 SF

**CBRE** 

### THE OPPORTUNITY

- Prime 850 SF of Retail Available For Lease in Lakewood!
- The property features great storefront visibility, located in the heart of Lakewood right up on Detroit Ave
- Basement available for extra storage
- Access to two reserved parking spaces in the rear for customers or employees
- Convenient street parking available along Detroit Ave, Westwood Ave, and Summit Ave
- Lakewood is a dense and rapidly growing community, with a population of over 110K+ within a 3 mile radius
- Notable restaurants nearby include Bar Italia, Lakewood Truck Park, Humble Wine Bar, Game On Lakewood, Starbucks, Chipotle, Marc's and many more!