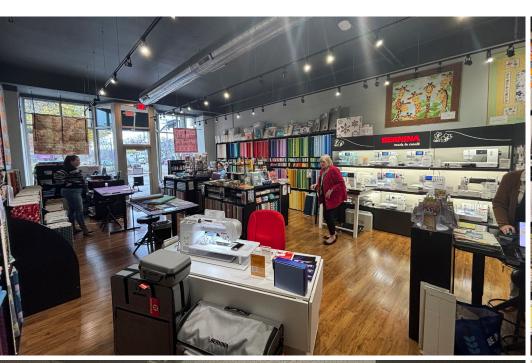

vailable For Lease in Lakewood!
- The property features great storefront visibility, located in the heart of Lakewood right up on Detroit Ave
- Basement available for extra storage
- Access to two reserved parking spaces in the rear for customers or employees
- Convenient street parking available along Detroit Ave, Westwood Ave, and Summit Ave
- Lakewood is a dense and rapidly growing community, with a population of over 110K+ within a 3 mile radius
- Notable restaurants nearby include Bar Italia, Lakewood Truck Park, Humble Wine Bar, Game On Lakewood, Starbucks, Chipotle, Marc's and many more!



## QUICK STATS - 3 MILE RADIUS



DAYTIME POPULATION

85,107



POPULATION

112,822



HOUSEHOLDS

55,422



POPULATION 25 & OVER

84.132



AVG. HOUSEHOLD INCOME

\$94,630

# INTERIOR PICTURES









### RETAIL TRADE MAP



### LAKEWOOD-CLEVELAND WEST

RETAIL TRADE AREA

#### TRADE AREA INFO

Madison Ave & Bunts Rd (3 Miles)

- Population: 139,354
- Daytime Population: 109,246
- Total Households: 65,826
- Average HH Income: \$83,274
- Total Businesses: 3,749
- Total Employees: 44,396

#### MAJOR OFFICE BLDGS

2.3 MSF (3 Miles)

- 1. Lakewood Center North 258,470 SF
- 2. INA Building 210,000 SF
- 3. Lakewood Center West 77,112 SF

#### **HOTELS**

2 Hotels/109 Rooms

- 1. Days Inn 66
- 2. Travelodge 43

#### **MAJOR EMPLOYERS**

- 1. Fairview Hospital 2,000 (Off Map)
- 2. PPG Industries 650 (Off Map)
- 3. FirstChoice 500
- 4. The Kirby Company 425
- 5. Alpha Packaging 300 (Off Map)

© 2024 C.BKE, Inc. All rights' reserved. This information has been obtained from sources believed