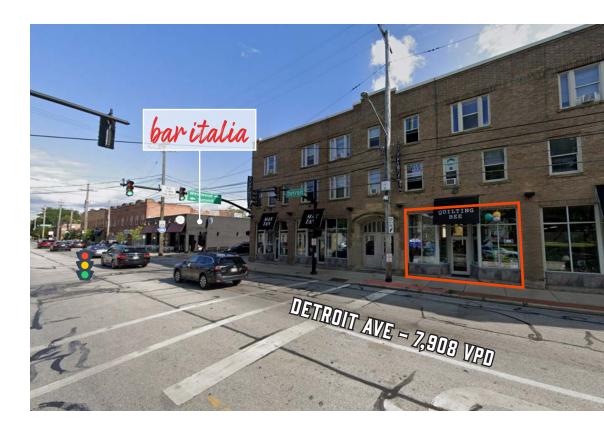

# PRIME 850 SF OF RETAIL FOR LEASE IN LAKEWOOD!

15709 DETROIT AVE, LAKEWOOD, OHIO 44107

EXCLUSIVE LISTING CONTACT:

Connor Ambrose
Associate
216 535 4730
connor.ambrose@cbre.com

FOR LEASE | 850 SF

**CBRE** 

### THE OPPORTUNITY

- Prime 850 SF of Retail Available For Lease in Lakewood!
- The property features great storefront visibility, located in the heart of Lakewood right up on Detroit Ave
- Basement available for extra storage
- Access to two reserved parking spaces in the rear for customers or employees
- Convenient street parking available along Detroit Ave, Westwood Ave, and Summit Ave
- Lakewood is a dense and rapidly growing community, with a population of over 110K+ within a 3 mile radius
- Notable restaurants nearby include Bar Italia, Lakewood Truck Park, Humble Wine Bar, Game On Lakewood, Starbucks, Chipotle, Marc's and many more!