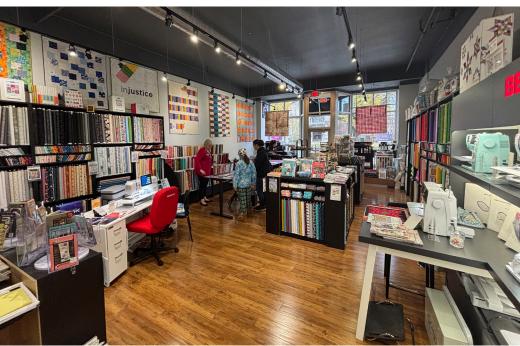

ilable For Lease in Lakewood!
- The property features great storefront visibility, located in the heart of Lakewood right up on Detroit Ave
- Basement available for extra storage
- Access to two reserved parking spaces in the rear for customers or employees
- Convenient street parking available along Detroit Ave, Westwood Ave, and Summit Ave
- Lakewood is a dense and rapidly growing community, with a population of over 110K+ within a 3 mile radius
- Notable restaurants nearby include Bar Italia, Lakewood Truck Park, Humble Wine Bar, Game On Lakewood, Starbucks, Chipotle, Marc's and many more!



## QUICK STATS - 3 MILE RADIUS



DAYTIME POPULATION

85,107



POPULATION

112,822



HOUSEHOLDS

55,422



POPULATION 25 & OVER

84.132



AVG. HOUSEHOLD INCOME

\$94,630

# INTERIOR PICTURES









### RETAIL TRADE MAP



### LAKEWOOD-CLEVELAND WEST

RETAIL TRADE AREA

#### TRADE AREA INFO

Madison Ave & Bunts Rd (3 Miles)

- Population: 139,354
- Daytime Population: 109,246
- Total Households: 65,826
- Average HH Income: \$83,274
- Total Businesses: 3,749
- Total Employees: 44,396

#### MAJOR OFFICE BLDGS

2.3 MSF (3 Miles)

- 1. Lakewood Center North 258,470 SF
- 2. INA Building 210,000 SF
- 3. Lakewood Center West 77,112 SF

#### **HOTELS**

2 Hotels/109 Rooms

- 1. Days Inn 66
- 2. Travelodge 43

#### **MAJOR EMPLOYERS**

- 1. Fairview Hospital 2,000 (Off Map)
- 2. PPG Industries 650 (Off Map)
- 3. FirstChoice 500
- 4. The Kirby Company 425
- 5. Alpha Packaging 300 (Off Map)

© 2024 C.BKE, Inc. All rights' reserved. This information has been obtained from sources believed r