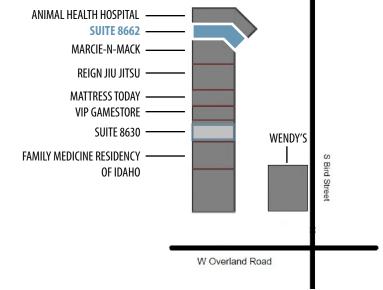

Co-tenants include Wendy's, Animal Health Hospital, Marcie-N-Mack, Mattress Today, VIP Gamestore, Lucky Palace Chinese Restaurant, and new tenant Family Medicine Residency of Idaho!

Located near major area traffic drivers including Wal-Mart, Lowe's, Costco, Crunch Fitness, Primary Health Clinic, Boise Spectrum, Edwards 21 Theatres and more.

## STE 8630

# STE 8662

\*GREY SHELL CONDITION | T.I. ALLOWANCE AVAILABLE