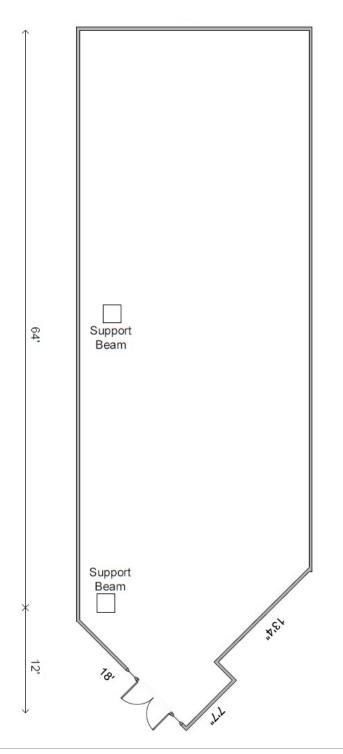

N-Mack, Mattress Today, VIP Gamestore, Lucky Palace Chinese Restaurant, and new tenant Family Medicine Residency of Idaho!

Located near major area traffic drivers including Wal-Mart, Lowe's, Costco, Crunch Fitness, Primary Health Clinic, Boise Spectrum, Edwards 21 Theatres and more.

Near Black Eagle Business Park with +1,000 employees.

### Contact agents for tours. Do not disturb tenant.

| SPACE | SIZE     | PRICE/SF |
|-------|----------|----------|
| 8662* | 1,615 SF | \$16.00  |
| 8630  | 1,956 SF | \$19.00  |

\*LOCKBOX ON SUITE

**BLDG. SIZE** 48,331 SF

**BLDG. TYPE** Multitenant Retail Center

**PARKING** Ample On-Site



HIGHLIGHT

Ħ

S

ETAILS

## STE 8630

## **2ND GENERATION RESTAURANT** | CONTACT AGENT FOR TOURS

RESTAURANT EQUIPMENT AVAILABLE FOR PURCHASE FROM TENANT







# STE 8662

\*GREY SHELL CONDITION | T.I. ALLOWANCE AVAILABLE

### **LOCKBOX ON SUITE**