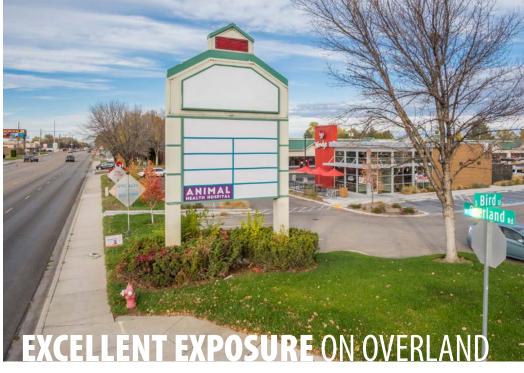

#### **MOSES MUKENGEZI**

208.947.0836

moses@tokcommercial.com

Ca

CONTACT

Prime location on primary traffic arterial servicing the strong SW Boise market.

Monument signage opportunity on Overland Road, visible to over 32,884 vehicles per day!

Co-tenants include Wendy's, Animal Health Hospital, Marcie-N-Mack, Mattress Today, VIP Gamestore, Lucky Palace Chinese Restaurant, and new tenant Family Medicine Residency of Idaho!

Located near major area traffic drivers including Wal-Mart, Lowe's, Costco, Crunch Fitness, Primary Health Clinic, Boise Spectrum, Edwards 21 Theatres and more.