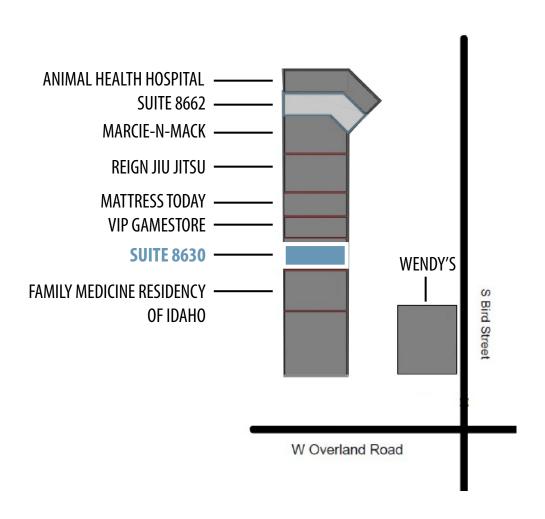

Co-tenants include Wendy's, Animal Health Hospital, Marcie-N-Mack, Mattress Today, VIP Gamestore, Lucky Palace Chinese Restaurant, and new tenant Family Medicine Residency of Idaho!

Located near major area traffic drivers including Wal-Mart, Lowe's, Costco, Crunch Fitness, Primary Health Clinic, Boise Spectrum, Edwards 21 Theatres and more.

## STE 8630