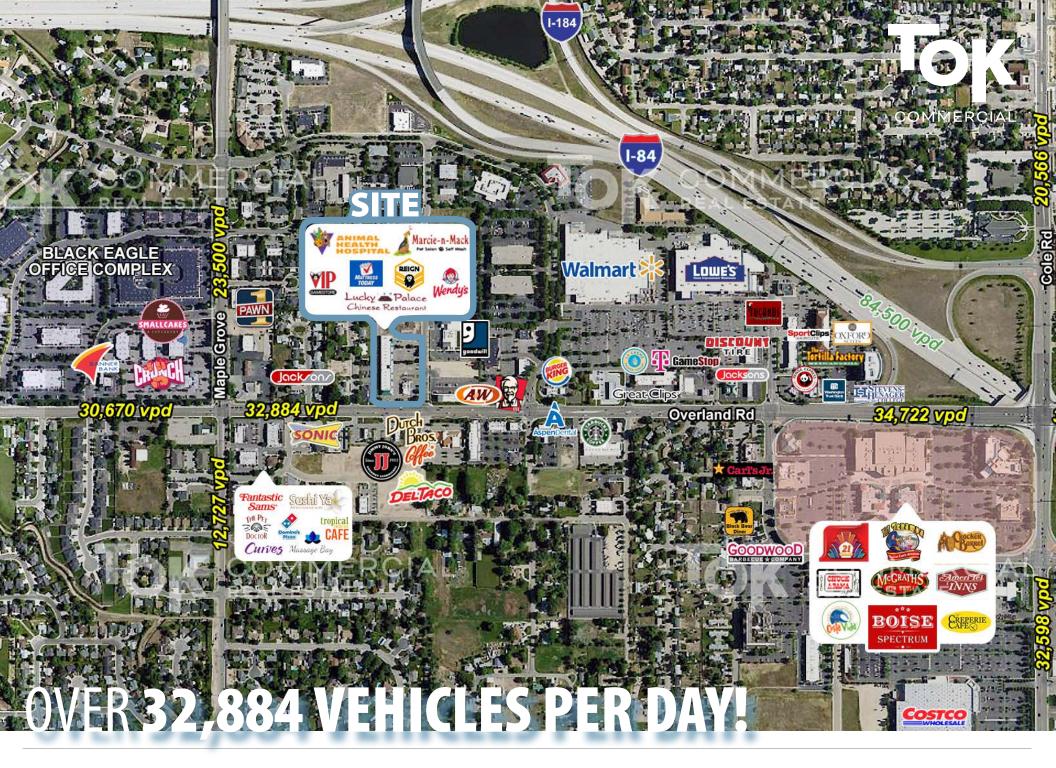

#### **MOSES MUKENGEZI**

208.947.0836

moses@tokcommercial.com

Ca

CONTACT

Prime location on primary traffic arterial servicing the strong SW Boise market.

Monument signage opportunity on Overland Road, visible to over 32,884 vehicles per day!

Co-tenants include Wendy's, Animal Health Hospital, Marcie-N-Mack, Mattress Today, VIP Gamestore, Lucky Palace Chinese Restaurant, and new tenant Family Medicine Residency of Idaho!

Located near major area traffic drivers including Wal-Mart, Lowe's, Costco, Crunch Fitness, Primary Health Clinic, Boise Spectrum, Edwards 21 Theatres and more.

Near Black Eagle Business Park with +1,000 employees.