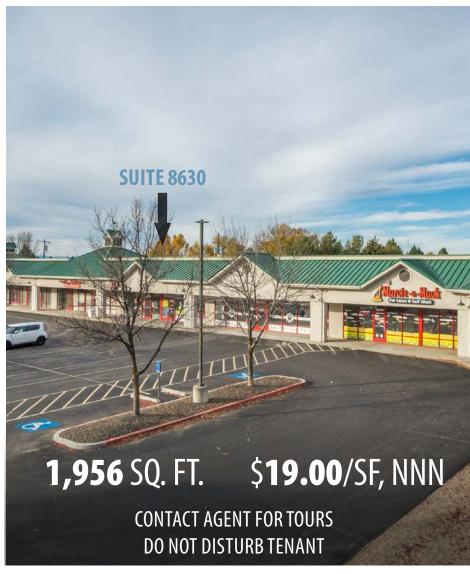

### Contact agents for tours. Do not disturb tenant.

| SPACE | SIZE     | PRICE/SF |
|-------|----------|----------|
| 8662* | 1,615 SF | \$16.00  |
| 8630  | 1,956 SF | \$19.00  |

\*LOCKBOX ON SUITE

**BLDG. SIZE** 48,331 SF

## STE 8630