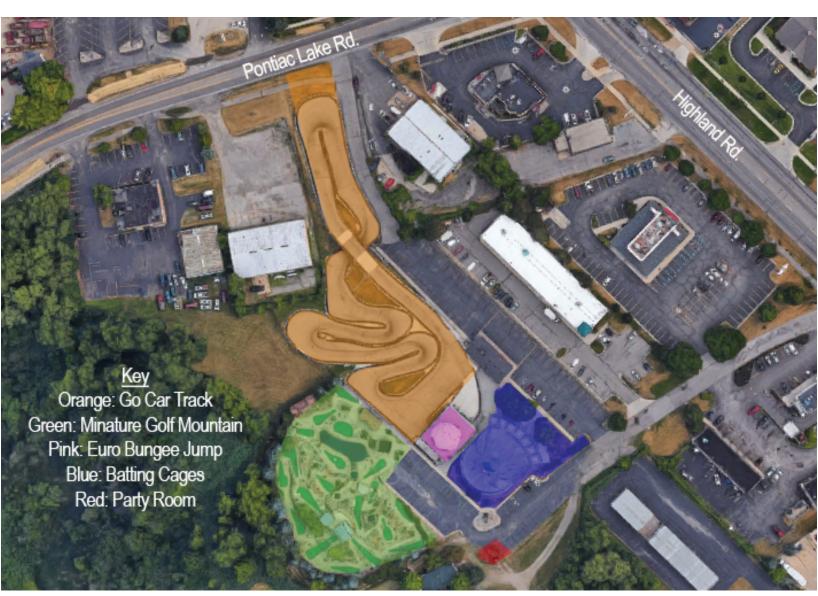

## **BUSINESS AND LAND FOR SALE**

- The current opportunity is to purchase the Sportway-Waterford The potential opportunity is to expand on the existing business. This property consists of the following areas:
  - Ticket /Manager Office
  - Batting Cages
  - Go-Cart race course (1/4 mile)
  - Euro-Bungy Jump
  - Miniature Golfing
  - Concession Building
  - Private Party Room
  - Bathrooms
  - Approximately 18 +/- excess acreage including lake access

- Sportway-Waterford business. Consider the following:
  - Excess land adjacent to Party Room can be used to expand the operations.
  - Arcade and concession buildings can create a year-round business opportunity.
  - Waterfront land may allow for possible lakefront expansion such as water games and activities.
  - Re-zoning opportunity on excess land with potential of multi-family, senior housing or assisted living.
  - Several nearby shopping areas, restaurants, cinemas, etc.