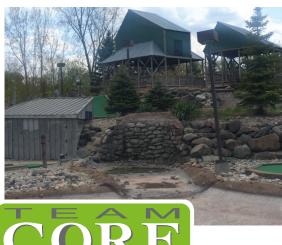

## **BUSINESS AND LAND FOR SALE**

- The current opportunity is to purchase the Sportway-Waterford The potential opportunity is to expand on the existing business. This property consists of the following areas:
  - Ticket /Manager Office
  - Batting Cages
  - Go-Cart race course (1/4 mile)
  - Euro-Bungy Jump
  - Miniature Golfing
  - Concession Building
  - Private Party Room
  - Bathrooms
  - Approximately 18 +/- excess acreage including lake access