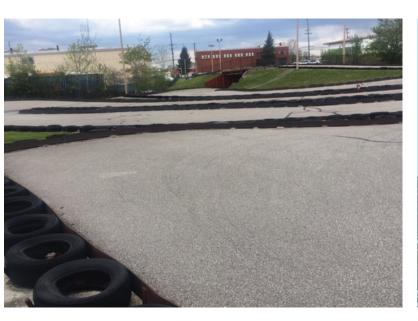

## **BUSINESS AND LAND FOR SALE**

- The current opportunity is to purchase the Sportway-Waterford The potential opportunity is to expand on the existing business. This property consists of the following areas:
  - Ticket /Manager Office
  - Batting Cages
  - Go-Cart race course (1/4 mile)
  - Euro-Bungy Jump
  - Miniature Golfing
  - Concession Building
  - Private Party Room
  - Bathrooms
  - Approximately 18 +/- excess acreage including lake access