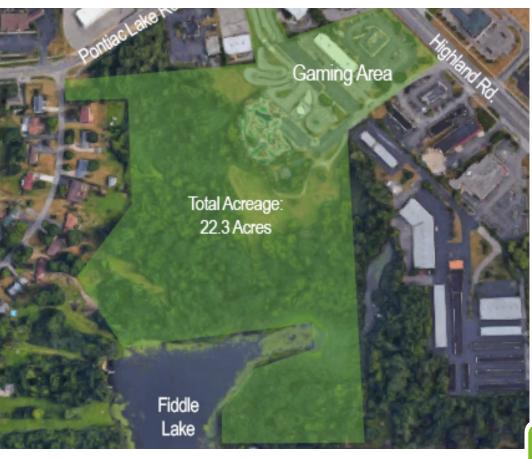

## **BUSINESS AND LAND FOR SALE**

- The current opportunity is to purchase the Sportway-Waterford The potential opportunity is to expand on the existing business. This property consists of the following areas:
  - Ticket /Manager Office
  - Batting Cages
  - Go-Cart race course (1/4 mile)
  - Euro-Bungy Jump
  - Miniature Golfing
  - Concession Building
  - Private Party Room
  - Bathrooms
  - Approximately 18 +/- excess acreage including lake access

- Sportway-Waterford business. Consider the following:
  - Excess land adjacent to Party Room can be used to expand the operations.
  - Arcade and concession buildings can create a year-round business opportunity.
  - Waterfront land may allow for possible lakefront expansion such as water games and activities.
  - Re-zoning opportunity on excess land with potential of multi-family, senior housing or assisted living.
  - Several nearby shopping areas, restaurants, cinemas, etc.