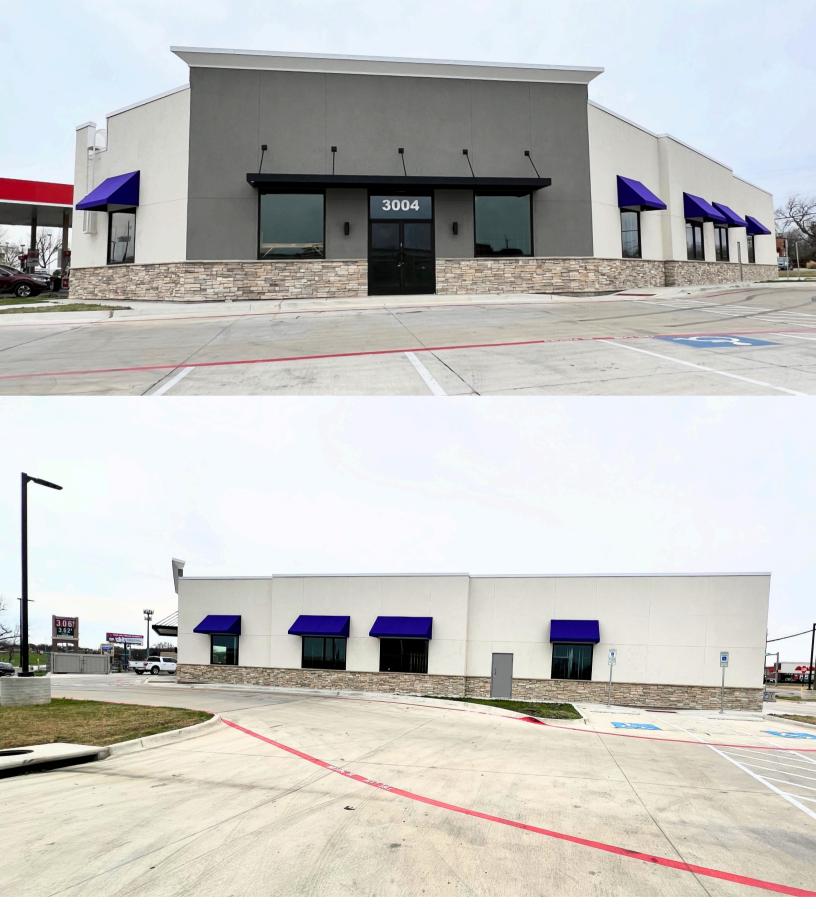

### **Features**

This is newly constructed medical/dental office located along US Hwy 287 with easy access and great visibility. The building is shell condition and can be finished out to accommodate most any medical/dental or other commercial uses. The property is part of the Renaissance Square development.

#### ELLIS & TINSLEY, INC.

**EXTERIOR VIEWS** 