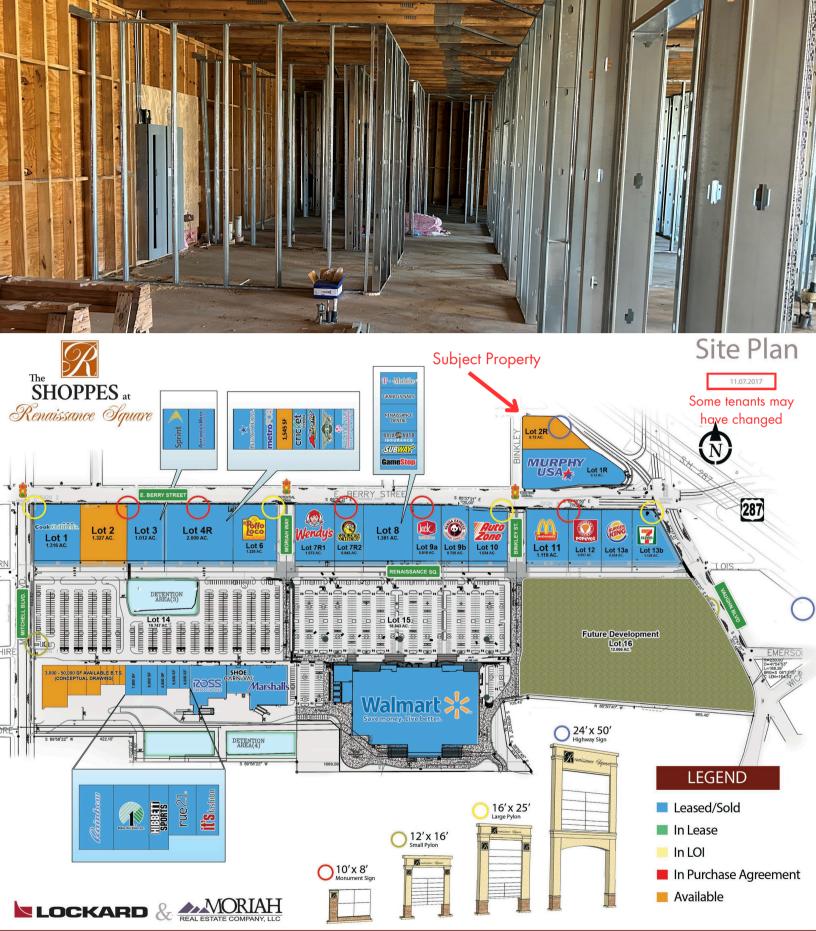

### **Features**

This is newly constructed medical/dental office located along US Hwy 287 with easy access and great visibility. The building is shell condition and can be finished out to accommodate most any medical/dental or other commercial uses. The property is part of the Renaissance Square development.

## Highlights

- Plumbing stub outs in place for Dental Office
- TI Allowance available