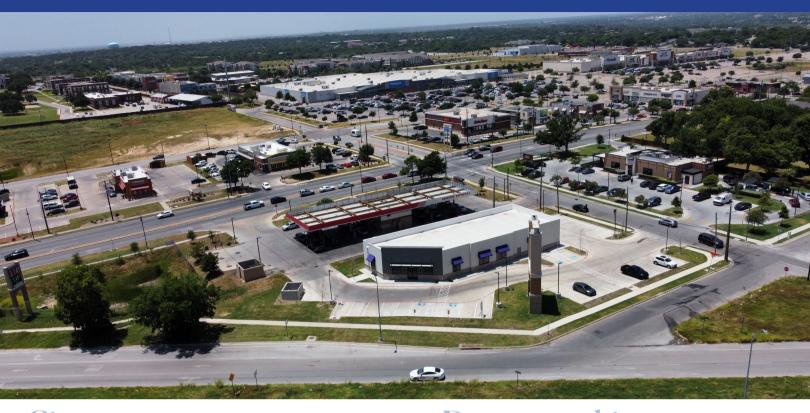

### **Features**

This is newly constructed medical/dental office located along US Hwy 287 with easy access and great visibility. The building is shell condition and can be finished out to accommodate most any medical/dental or other commercial uses. The property is part of the Renaissance Square development.

#### ELLIS & TINSLEY, INC.

**EXTERIOR VIEWS** 