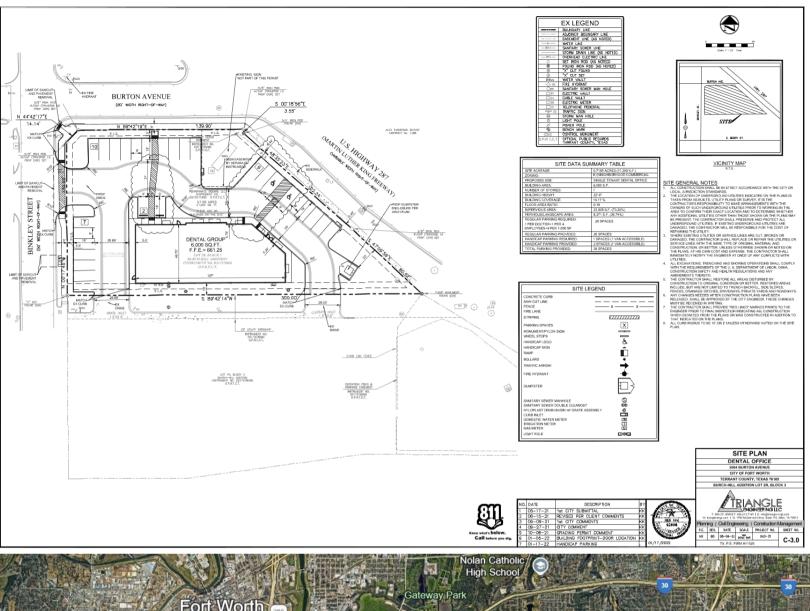

## Size

Building Area 6,000 SQ FT

### **Features**

This is newly constructed medical/dental office located along US Hwy 287 with easy access and great visibility. The building is shell condition and can be finished out to accommodate most any medical/dental or other commercial uses. The property is part of the Renaissance Square development.