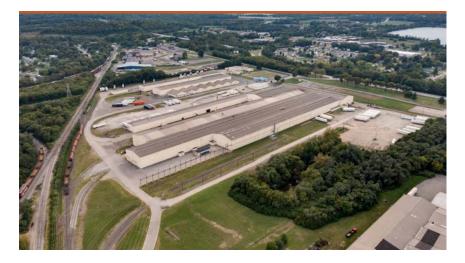

#### PROPERTY HIGHLIGHTS

- Located in City of Middletown 5.5 miles to I-75 in close proximity to Cincinnati and Dayton
- CSX rail service access including on-site Trackmobile and railcar storage
- 1-20-acre sites available for outdoor/trailer storage and intermodal access
- Up to 700+ trailer spaces