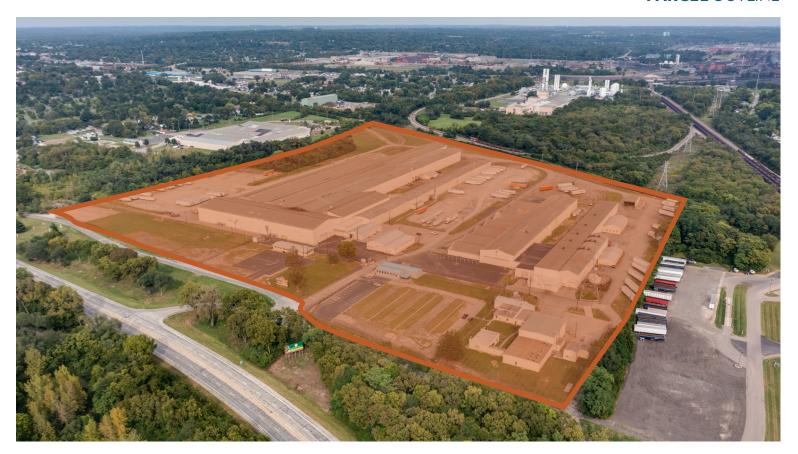

DOOR & TRAILER STORAGE AVAILABLE FOR LEASE 1-20 ACRES
MIDDLETOWN INTERMODAL PARK



#### PROPERTY HIGHLIGHTS

- Located in City of Middletown 5.5 miles to I-75 in close proximity to Cincinnati and Dayton
- CSX rail service access including on-site Trackmobile and railcar storage
- 1-20-acre sites available for outdoor/trailer storage and intermodal access
- Up to 700+ trailer spaces

CLICK HERE FOR AERIAL VIDEO

CLICK HERE FOR THE 360° TOUR

INFO@SQFTCOMMERCIAL.COM (513) 843-1600 | SQFTCOMMERCIAL.COM



**Rod MacEachen** (513) 675-5764

Rod@SgFtCommercial.com

Roddy MacEachen

(513) 739-3985 Roddy@SqFtCommercial.com Jared Wagoner

(812) 890-1768 Jared@SgFtCommercial.com Amy Castaneda

(503) 310-9768 Amy@SqFtCommercial.com

# MIDD CITIES INDUSTRIAL PARK MIDDLETOWN, OH

**PARCEL OUTLINE** 



#### **DISTANCE MAP**



INFO@SQFTCOMMERCIAL.COM (513) 843-1600 | SQFTCOMMERCIAL.COM



Rod MacEachen

(513) 675-5764 Rod@SqFtCommercial.com

Roddy MacEachen

(513) 739-3985 Roddy@SqFtCommercial.com **Jared Wagoner** (812) 890-1768

Jared@SgFtCommercial.com

**Amy Castaneda** (503) 310-9768 Amy@SqFtCommercial.com

## MIDD CITIES INDUSTRIAL PARK

**REGIONAL MAP** 



INFO@SQFTCOMMERCIAL.COM (513) 843-1600 | SQFTCOMMERCIAL.COM



Rod MacEachen

(513) 675-5764 Rod@SgFtCommercial.com Roddy MacEachen

(513) 739-3985 Roddy@SqFtCommercial.com

#### Jared Wagoner

(812) 890-1768 Jared@SqFtCommercial.com

**Amy Castaneda** (503) 310-9768 Amy@SqFtCommercial.com

## MIDD CITIES INDUSTRIAL PARK

**SITE MAP** 



INFO@SQFTCOMMERCIAL.COM (513) 843-1600 | SQFTCOMMERCIAL.COM



Rod MacEachen

Roddy MacE