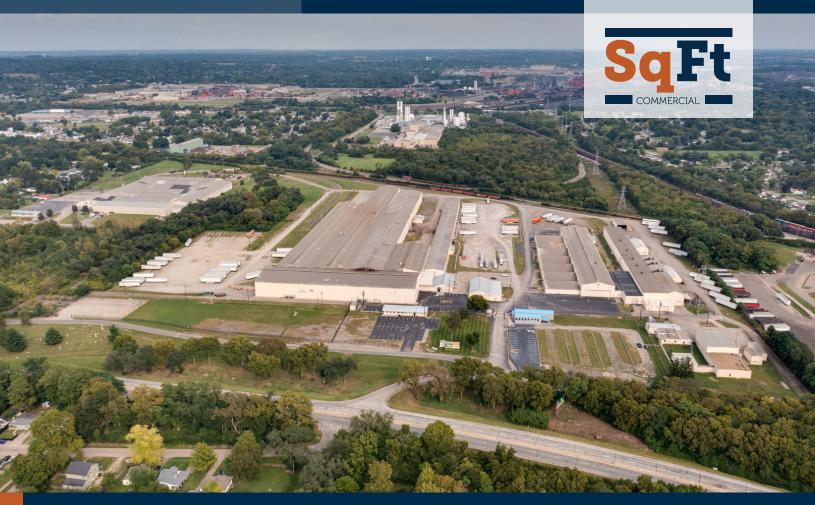

### 2601 SOUTH VERITY PARKWAY MIDDLETOWN, OH 45044

OUTDOOR & TRAILER STORAGE AVAILABLE FOR LEASE 1-20 ACRES
MIDDLETOWN INTERMODAL PARK

#### PROPERTY HIGHLIGHTS

- Located in City of Middletown 5.5 miles to I-75 in close proximity to Cincinnati and Dayton
- CSX rail service access including on-site Trackmobile and railcar storage
- 1-20-acre sites available for outdoor/trailer storage and intermodal access
- Up to 700+ trailer spaces