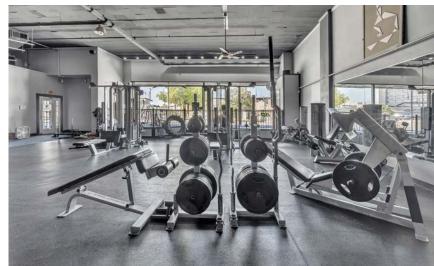

The 1917 Church space, previously a boutique fitness studio, spans a total of 10,429 square feet. This layout includes a 722 square feet second floor open area in addition to a 1,079 square feet music studio space also located on the second floor.