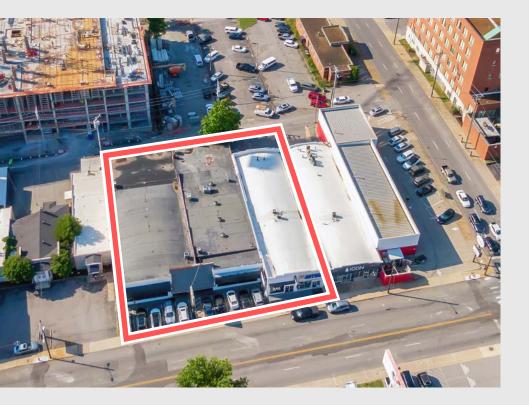

# **PROPERTY + SPACE DETAILS**

Boasting an enviable location, this versatile space totals 19,529 square feet, which can be divided into three separate areas: 2,500, 6,600, and 10,429 square feet, catering to diverse business needs.

All spaces benefit immensely from the property's unrivaled location on Church Street, a thriving commercial hub in Nashville. This bustling area attracts a diverse and bustling customer base, ensuring a steady flow of potential buyers throughout the day and night.