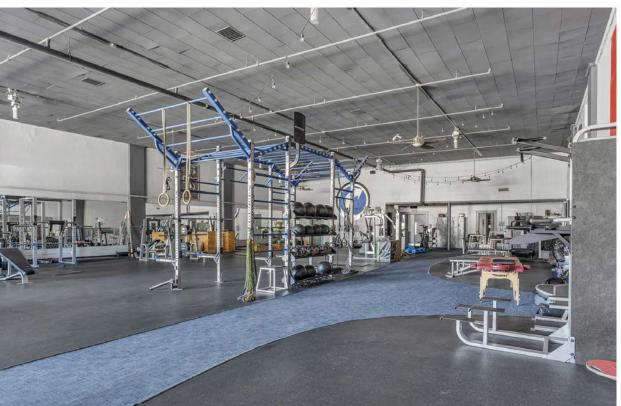

The 1917 Church space, previously a boutique fitness studio, spans a total of 10,429 square feet. This layout includes a 722 square feet second floor open area in addition to a 1,079 square feet music studio space also located on the second floor.