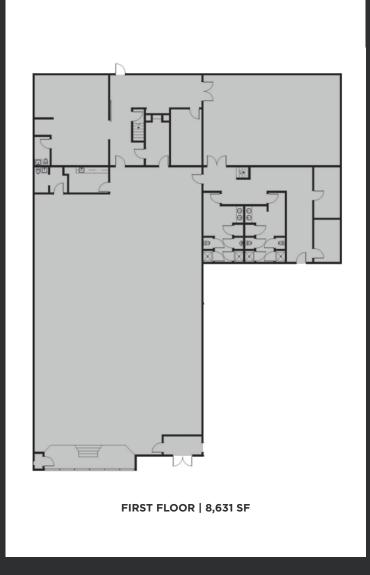

The 1917 Church space, previously a boutique fitness studio, spans a total of 10,429 square feet. This layout includes a 722 square feet second floor open area in addition to a 1,079 square feet music studio space also located on the second floor.

## FLOOR PLANS 1917 CHURCH ST | 10,429 SF

SECOND FLOOR | 722 SF

SECOND FLOOR MUSIC STUDIO | 1,076 SF

1917 CHURCH ST