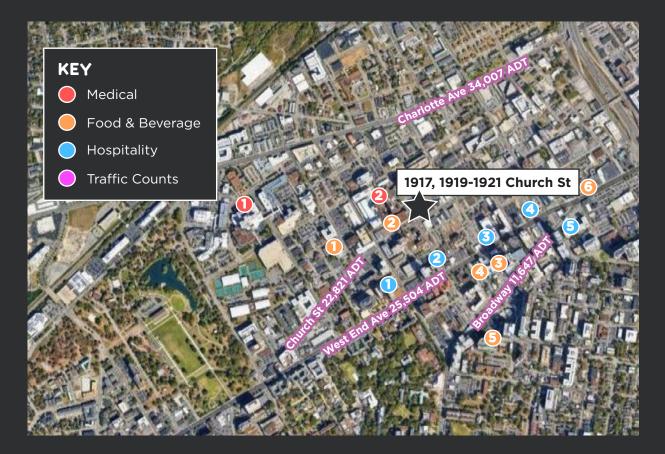

## MAP

- 1 The Children's Hospital
  - at TriStar Centennial
- 2 Ascension St Thomas Hospital Midtown
- 1 Loews Vanderbilt
- 2 Graduate Nashville
- 3 Hutton
- 4 Conrad Nashville
- **5** Placemakr Music Row

- 1 Café Coco
- 2 Hifi Clyde's Nashville
- **3** Hattie B's Hot Chicken
- 4 The Row Kitchen & Pub
- 5 Velvet Taco
- 6 Halls Chophouse

**CAMERON BICE** cbice@sagemontre.com 205.335.0105

MATT COOPER mcooper@sagemontre.com 615.319.0124