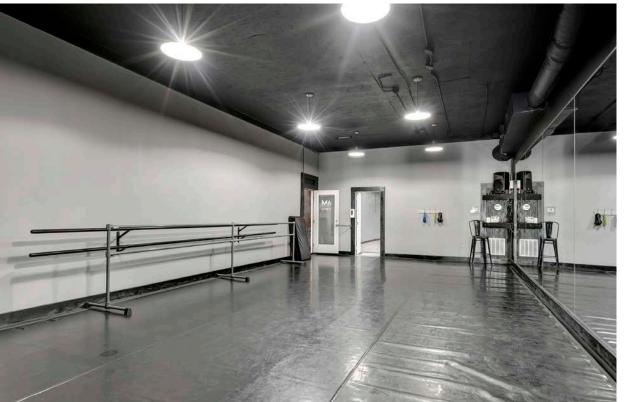

The 1917 Church space, previously a boutique fitness studio, spans a total of 10,429 square feet. This layout includes a 722 square feet second floor open area in addition to a 1,079 square feet music studio space also located on the second floor.