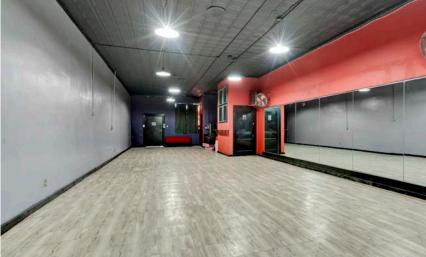

The 1921 Church space, spanning 2,500 square feet, offers an excellent opportunity for boutique retailers or emerging businesses. With its strategic position and prominent frontage, it ensures maximum visibility to capture the attention of passing foot traffic.