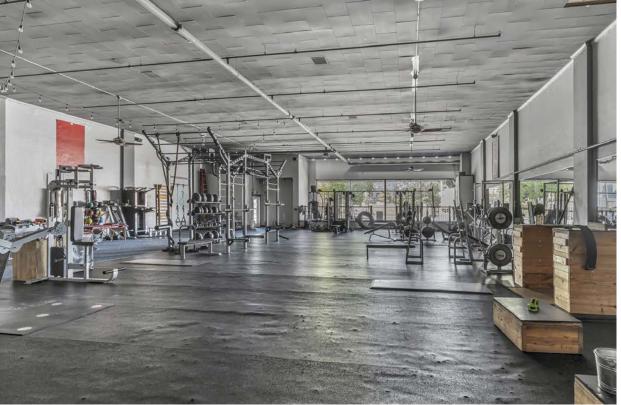

The 1917 Church space, previously a boutique fitness studio, spans a total of 10,429 square feet. This layout includes a 722 square feet second floor open area in addition to a 1,079 square feet music studio space also located on the second floor.