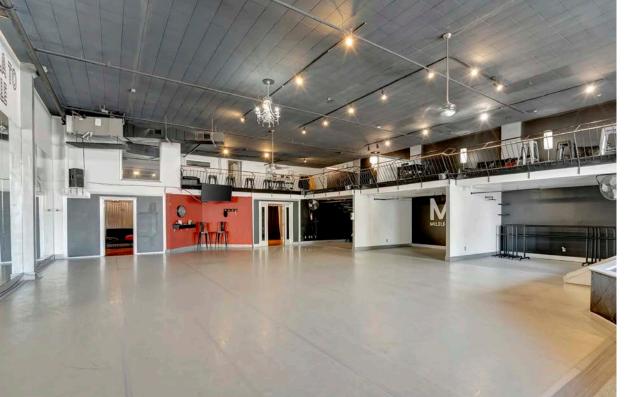

The 1917 Church space, previously a boutique fitness studio, spans a total of 10,429 square feet. This layout includes a 722 square feet second floor open area in addition to a 1,079 square feet music studio space also located on the second floor.