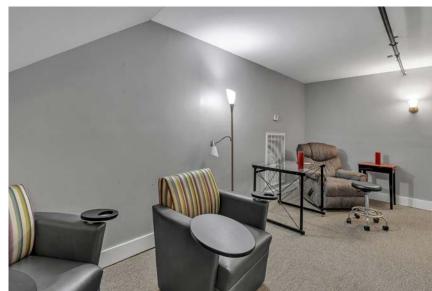

The 1917 Church space, previously a boutique fitness studio, spans a total of 10,429 square feet. This layout includes a 722 square feet second floor open area in addition to a 1,079 square feet music studio space also located on the second floor.