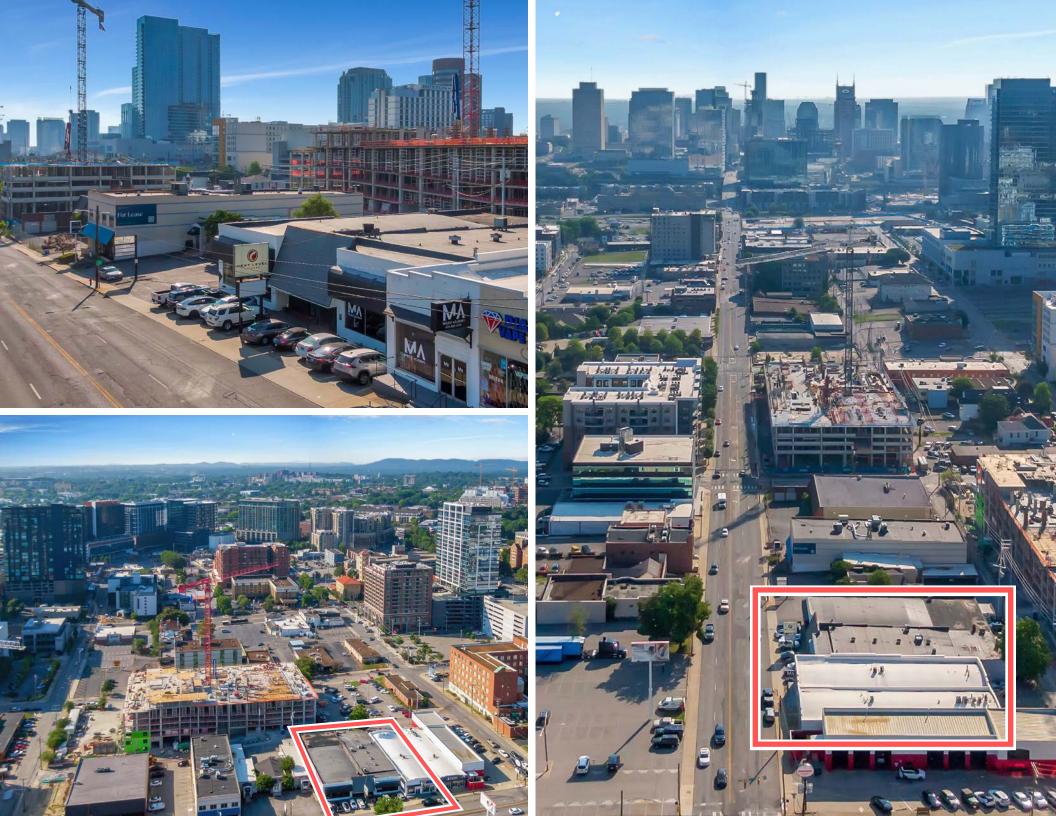

## 1917, 1919-1921 CHURCH STREET

**Retail Space for Lease** 

2,500-19,529 SF

Possible Uses: Entertainment, Experiential Retail, Food & Beverage, and Boutique Fitness

# **PROPERTY + SPACE DETAILS**

Boasting an enviable location, this versatile space totals 19,529 square feet, which can be divided into three separate areas: 2,500, 6,600, and 10,429 square feet, catering to diverse business needs.

All spaces benefit immensely from the property's unrivaled location on Church Street, a thriving commercial hub in Nashville. This bustling area attracts a diverse and bustling customer base, ensuring a steady flow of potential buyers throughout the day and night.