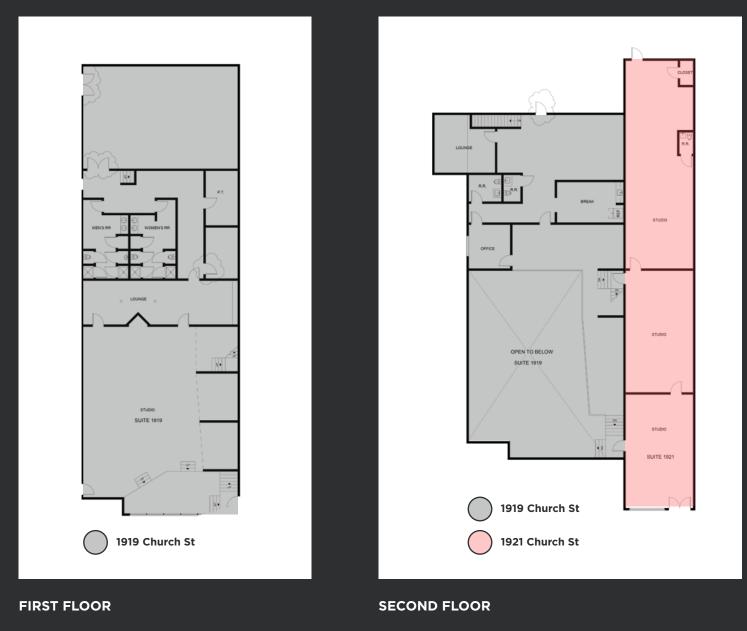

# FLOOR PLANS

1919-1921 CHURCH ST | 2,500-9,100 SF

The 1921 Church space, spanning 2,500 square feet, offers an excellent opportunity for boutique retailers or emerging businesses. With its strategic position and prominent frontage, it ensures maximum visibility to capture the attention of passing foot traffic.

The 1919 Church space encompasses a generous 6,600 square feet, ideal for larger retailers or those aiming to create an immersive shopping experience. Its expansive layout provides ample room for customization and branding, allowing businesses to make a lasting impact.