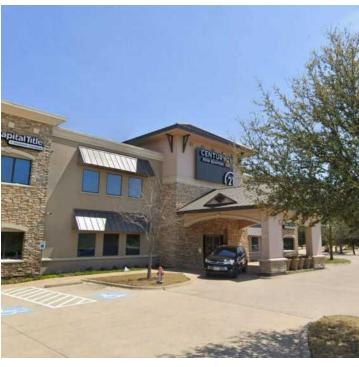

subject to verification. The presentation of this property is submitted subject to errors, omissions, change of price or conditions, prior to sale or lease, or withdrawal without notice



# 4101 WILLIAM TATE, GRAPEVINE, TX 76051

### **SUB-LEASE SPACE**

### **LEASE INFORMATION**

| Lease Type:  | NNN      | Lease Term: | 32 months        |  |
|--------------|----------|-------------|------------------|--|
| Total Space: | 3,930 SF | Lease Rate: | Call for Pricing |  |

### **AVAILABLE SPACES**

| SUITE | TENANT | SIZE (SF) | LEASE TYPE | LEASE RATE |   |
|-------|--------|-----------|------------|------------|---|
|       |        |           |            |            | - |



### **Champions DFW Commercial Realty**



# 4101 WILLIAM TATE, GRAPEVINE, TX 76051

## **EXTERIOR PHOTOS**







### **Champions DFW Commercial Realty**



# 4101 WILLIAM TATE, GRAPEVINE, TX 76051

### **AERIAL RETAILER MAP**



### **Champions DFW Commercial Realty**



# 4101 WILLIAM TATE, GRAPEVINE, TX 76051

## **LOCATION MAP**



### **Champions DFW Commercial Realty**



# 4101 WILLIAM TATE, GRAPEVINE, TX 76051

## **INTERIOR PHOTOS**







### **Champions DFW Commercial Realty**



# 4101 WILLIAM TATE, GRAPEVINE, TX 76051

## **DEMOGRAPHICS MAP & REPORT**



| POPULATION           | 0.25 MILES | 0.5 MILES | 1 MILE |
|----------------------|------------|-----------|--------|
| Total Population     | 567        | 2,498     | 9,940  |
| Average Age          | 43.3       | 43.5      | 42.8   |
| Average Age (Male)   | 40.6       | 41.7      | 41.1   |
| Average Age (Female) | 45.5       | 45.