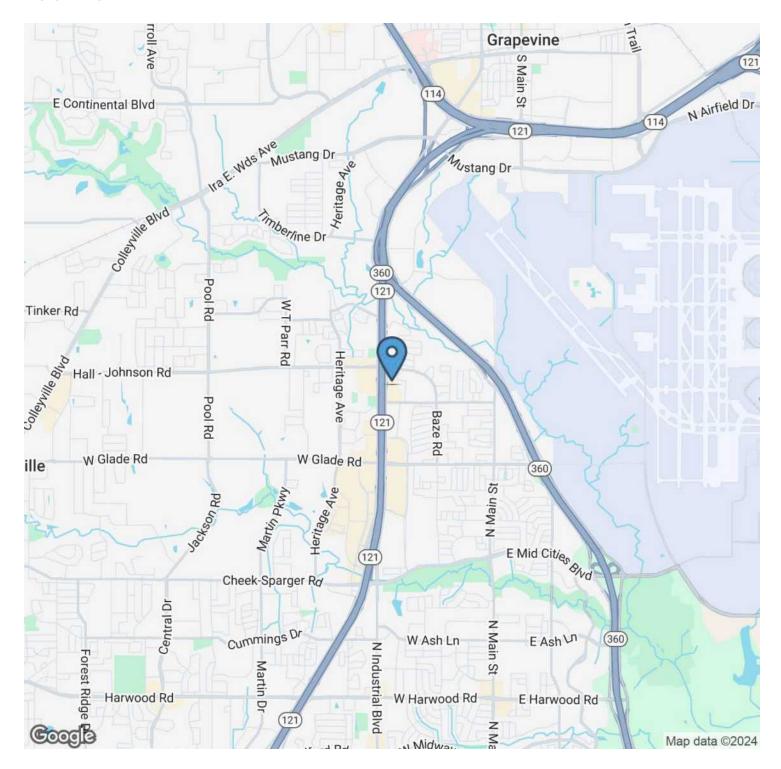

6051

### **SUB-LEASE SPACE**

### **LEASE INFORMATION**

| Lease Type:  | NNN      | Lease Term: | 32 months        |  |
|--------------|----------|-------------|------------------|--|
| Total Space: | 3,930 SF | Lease Rate: | Call for Pricing |  |

### **AVAILABLE SPACES**

| SUITE | TENANT | SIZE (SF) | LEASE TYPE | LEASE RATE |   |
|-------|--------|-----------|------------|------------|---|
|       |        |           |            |            | - |



### **Champions DFW Commercial Realty**



# 4101 WILLIAM TATE, GRAPEVINE, TX 76051

## **EXTERIOR PHOTOS**







### **Champions DFW Commercial Realty**



# 4101 WILLIAM TATE, GRAPEVINE, TX 76051

### **AERIAL RETAILER MAP**



### **Champions DFW Commercial Realty**



# 4101 WILLIAM TATE, GRAPEVINE, TX 76051

## **LOCATION MAP**



### **Champions DFW Commercial Realty**



# 4101 WILLIAM TATE, GRAPEVINE, TX 76051

## **INTERIOR PHOTOS**







### **Champions DFW Commercial Realty**



# 4101 WILLIAM TATE, GRAPEVINE, TX 76051

## **DEMOGRAPHICS MAP & REPORT**



| POPULATION           | 0.25 MILES | 0.5 MILES | 1 MILE |
|----------------------|------------|-----------|--------|
| Total Population     | 567        | 2,498     | 9,940  |
| Average Age          | 43.3       | 43.5      | 42.8   |
| Average Age (Male)   | 40.6       | 41.7      | 41.1   |
| Average Age (Female) | 45.5       | 45.2      | 44.6   |

| HOUSEHOLDS & INCOME | 0.25 MILES | 0.5 MILES | 1 MILE    |
|---------------------|------------|-----------|-----------|
| Total Households    | 213        | 923       | 3,724     |
| # of Persons per HH |