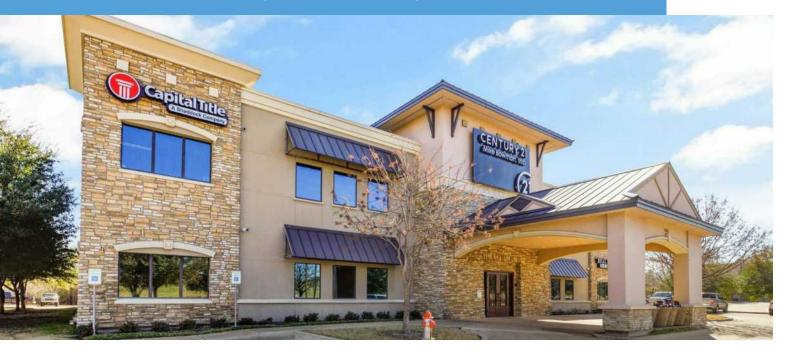

# 4101 WILLIAM TATE, GRAPEVINE, TX 76051



### **PROPERTY HIGHLIGHTS**

- ±3,930 SF
- Professional Office Space
- 2nd Generation
- Move-In Ready suite
- Sublease expires 6/30/2027
- Features 9 private offices, bullpen, conference room, break room
- Building/Monument Signage
- Parking ratio: 4/1000
- Located at Hall Johnson and SH 121 (SEQ)

### LEASE RATE CALL FOR PRICING



### **CONTACT INFORMATION**

#### **ERIC GOODWIN**

Office: 817.488.4333 Cell: 214.642.8928 eric@championsdfw.com

#### **GRANT GOODWIN**

Office: 817.488.4333 Cell: 972.632.9608 grant@championsdfw.com

#### JIM KELLEY

Office: 817.488.4333 Cell: 817.909.7875 jim@championsdfw.com

#### **Champions DFW Commercial Realty**

1725 E Southlake Blvd, Suite 100, Southlake, TX 76092

©2023 Champions DFW Commercial Realty LLC.

All rights reserved. The information con