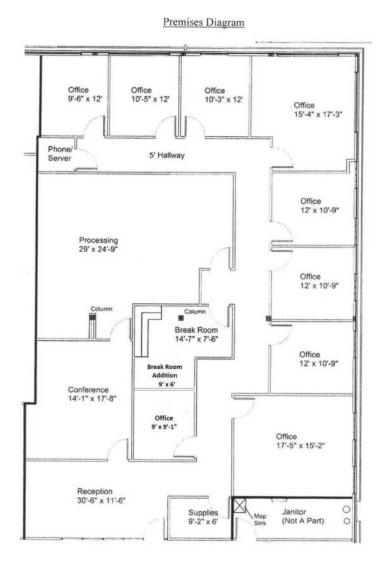

### **PROPERTY HIGHLIGHTS**

- ±3,930 SF
- Professional Office Space
- 2nd Generation
- Move-In Ready suite
- Sublease expires 6/30/2027
- Features 9 private offices, bullpen, conference room, break room
- Building/Monument Signage
- Parking ratio: 4/1000
- Located at Hall Johnson and SH 121 (SEQ)

## **INTERIOR PHOTOS**