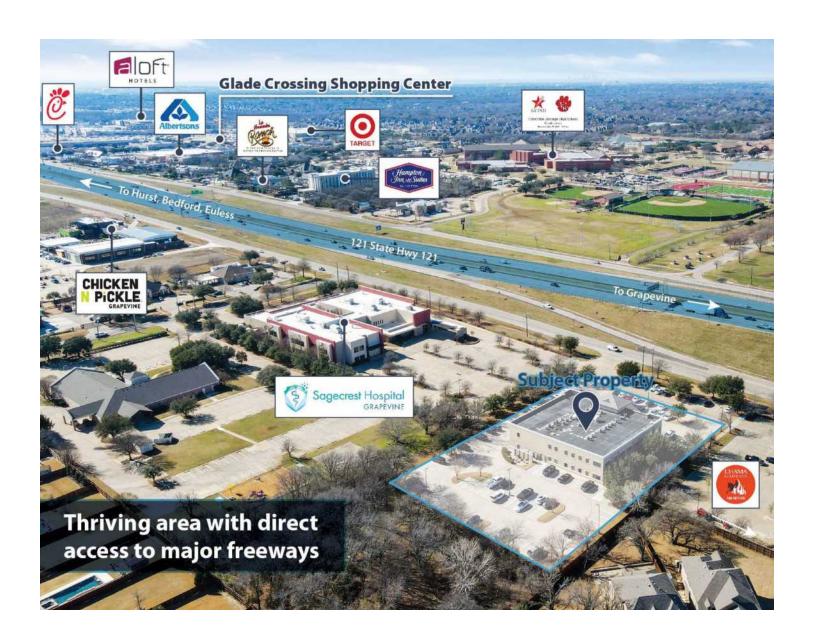

or conditions, prior to sale or lease, or withdrawal without notice



# 4101 WILLIAM TATE, GRAPEVINE, TX 76051

### **SUB-LEASE SPACE**

### **LEASE INFORMATION**

| Lease Type:  | NNN      | Lease Term: | 32 months        |  |
|--------------|----------|-------------|------------------|--|
| Total Space: | 3,930 SF | Lease Rate: | Call for Pricing |  |

### **AVAILABLE SPACES**

| SUITE | TENANT | SIZE (SF) | LEASE TYPE | LEASE RATE |   |
|-------|--------|-----------|------------|------------|---|
|       |        |           |            |            | - |



### **Champions DFW Commercial Realty**



# 4101 WILLIAM TATE, GRAPEVINE, TX 76051

## **EXTERIOR PHOTOS**







### **Champions DFW Commercial Realty**



# 4101 WILLIAM TATE, GRAPEVINE, TX 76051

### **AERIAL RETAILER MAP**



### **Champions DFW Commercial Realty**



# 4101 WILLIAM TATE, GRAPEVINE, TX 76051

## **LOCATION MAP**



### **Champions DFW Commercial Realty**



# 4101 WILLIAM TATE, GRAPEVINE, TX 76051

## **INTERIOR PHOTOS**







### **Champions DFW Commercial Realty**



# 4101 WILLIAM TATE, GRAPEVINE, TX 76051

## **DEMOGRAPHICS MAP & REPORT**



| POPULATION           | 0.25 MILES | 0.5 MILES | 1 MILE |
|----------------------|------------|-----------|--------|
| Total Population     | 567        | 2,498     | 9,940  |
| Average Age          | 43.3       | 43.5      | 42.8   |
| Average Age (Male)   | 40.6       | 41.7      | 41.1   |
| Average Age (Female) | 45.5       | 45.2      | 44.6   |

| HOUSEHOLDS & INCOME | 0.25 MILES | 0.5 MILES | 1 MILE    |
|---------------------|------------|--