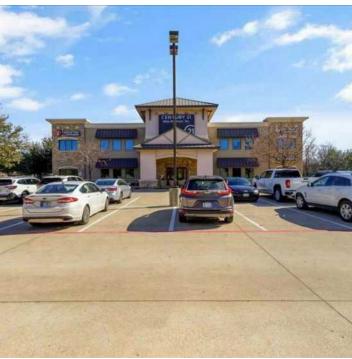

ubject to verification. The presentation of this property is submitted subject to errors, omissions, change of price or conditions, prior to sale or lease, or withdrawal without notice



# 4101 WILLIAM TATE, GRAPEVINE, TX 76051

### **SUB-LEASE SPACE**

### **LEASE INFORMATION**

| Lease Type:  | NNN      | Lease Term: | 32 months        |  |
|--------------|----------|-------------|------------------|--|
| Total Space: | 3,930 SF | Lease Rate: | Call for Pricing |  |

### **AVAILABLE SPACES**

| SUITE | TENANT | SIZE (SF) | LEASE TYPE | LEASE RATE |   |
|-------|--------|-----------|------------|------------|---|
|       |        |           |            |            | - |



### **Champions DFW Commercial Realty**



# 4101 WILLIAM TATE, GRAPEVINE, TX 76051

## **EXTERIOR PHOTOS**







### **Champions DFW Commercial Realty**



# 4101 WILLIAM TATE, GRAPEVINE, TX 76051

### **AERIAL RETAILER MAP**



### **Champions DFW Commercial Realty**



# 4101 WILLIAM TATE, GRAPEVINE, TX 76051

## **LOCATION MAP**



### **Champions DFW Commercial Realty**



# 4101 WILLIAM TATE, GRAPEVINE, TX 76051

## **INTERIOR PHOTOS**







### **Champions DFW Commercial Realty**



# 4101 WILLIAM TATE, GRAPEVINE, TX 76051

## **DEMOGRAPHICS MAP & REPORT**



| POPULATION           | 0.25 MILES | 0.5 MILES | 1 MILE |
|----------------------|------------|-----------|--------|
| Total Population     | 567        | 2,498     | 9,940  |
| Average Age          | 43.3       | 43.5      | 42.8   |
| Average Age (Male)   | 40.6       | 41.7      | 41.1   |
| Average Age (Female) | 45.5       | 45.2