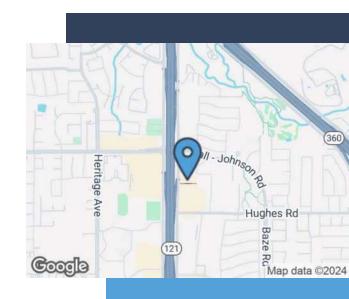

# 4101 WILLIAM TATE, GRAPEVINE, TX 76051



### **PROPERTY HIGHLIGHTS**

- ±3,930 SF
- Professional Office Space
- 2nd Generation
- Move-In Ready suite
- Sublease expires 6/30/2027
- Features 9 private offices, bullpen, conference room, break room
- Building/Monument Signage
- Parking ratio: 4/1000
- Located at Hall Johnson and SH 121 (SEQ)

### LEASE RATE CALL FOR PRICING



### **CONTACT INFORMATION**

#### **ERIC GOODWIN**

Office: 817.488.4333 Cell: 214.642.8928 eric@championsdfw.com

#### **GRANT GOODWIN**

Office: 817.488.4333 Cell: 972.632.9608 grant@championsdfw.com

#### JIM KELLEY

Office: 817.488.4333 Cell: 817.909.7875 jim@championsdfw.com

#### **Champions DFW Commercial Realty**

1725 E Southlake Blvd, Suite 100, Southlake, TX 76092

©2023 Champions DFW Commercial Realty LLC.

All rights reserved. The information contained herein was obtained from sources believed to be reliable. It is subject to verification. The presentation of this property is submitted subject to errors, omissions, change of price or conditions, prior to sale or lease, or withdrawal without notice



# 4101 WILLIAM TATE, GRAPEVINE, TX 76051

### **SUB-LEASE SPACE**

### **LE