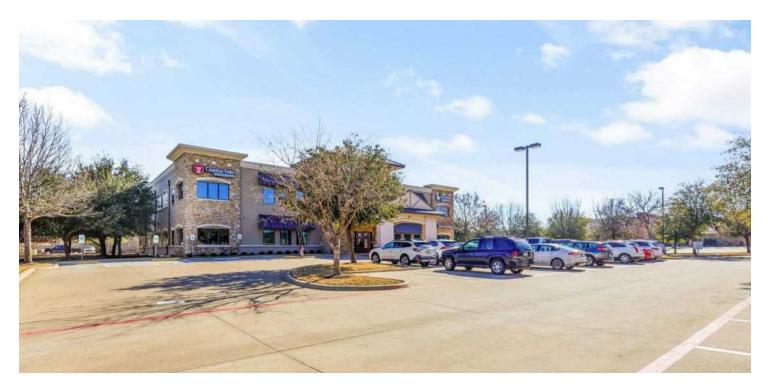

is subject to verification. The presentation of this property is submitted subject to errors, omissions, change of price or conditions, prior to sale or lease, or withdrawal without notice



# 4101 WILLIAM TATE, GRAPEVINE, TX 76051

### **SUB-LEASE SPACE**

### **LEASE INFORMATION**

| Lease Type:  | NNN      | Lease Term: | 32 months        |  |
|--------------|----------|-------------|------------------|--|
| Total Space: | 3,930 SF | Lease Rate: | Call for Pricing |  |

### **AVAILABLE SPACES**

| SUITE | TENANT | SIZE (SF) | LEASE TYPE | LEASE RATE |   |
|-------|--------|-----------|------------|------------|---|
|       |        |           |            |            | - |



### **Champions DFW Commercial Realty**



# 4101 WILLIAM TATE, GRAPEVINE, TX 76051

## **EXTERIOR PHOTOS**







### **Champions DFW Commercial Realty**



# 4101 WILLIAM TATE, GRAPEVINE, TX 76051

### **AERIAL RETAILER MAP**



### **Champions DFW Commercial Realty**



# 4101 WILLIAM TATE, GRAPEVINE, TX 76051

## **LOCATION MAP**



### **Champions DFW Commercial Realty**



# 4101 WILLIAM TATE, GRAPEVINE, TX 76051

## **INTERIOR PHOTOS**







### **Champions DFW Commercial Realty**



# 4101 WILLIAM TATE, GRAPEVINE, TX 76051

## **DEMOGRAPHICS MAP & REPORT**



| POPULATION           | 0.25 MILES | 0.5 MILES | 1 MILE |
|----------------------|------------|-----------|--------|
| Total Population     | 567        | 2,498     | 9,940  |
| Average Age          | 43.3       | 43.5      | 42.8   |
| Average Age (Male)   | 40.6       | 41.7      | 41.1   |
| Average Age (Female) | 45.5       | 4