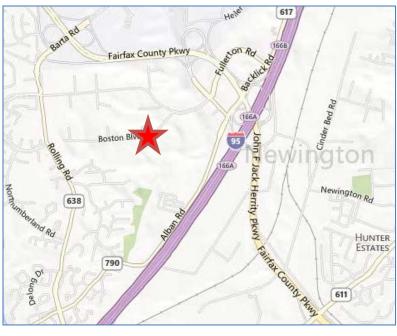

### OFFICE/FLEX SPACE FOR LEASE

Virginia 95 Business Park 7403 Boston Blvd, Springfield, VA

## OFFICE/FLEX SPACE FOR LEASE

Virginia 95 Business Park 7403 Boston Blvd, Springfield, VA

7403 Boston Boulevard

Exclusively Leased by:
Jon Lawrence
Executive Director
703.448.1200
Jon.Lawrence@cushwake.com