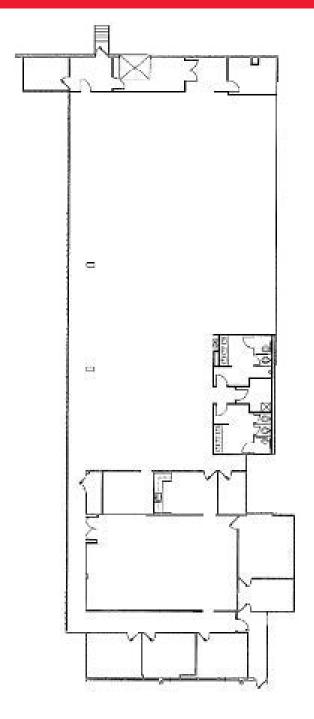

#### **FEATURES**

- 9,327 RSF
- Rental Rate: Negotiable
- Built out as office and flex space
- Parking: 3.4/1,000
- Dock loading
- Potential for 20' clear ceilings