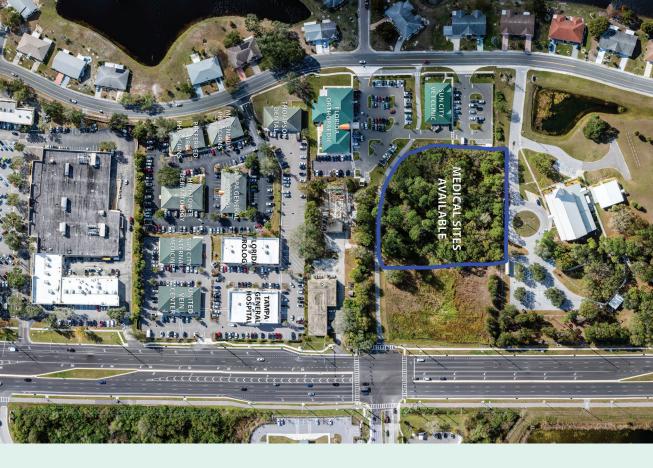

## **Sun City Center Medical Park**

is set to begin construction on a new medical facility in Sun City Center!

## Sun City Center Medical Park is home to:

- + Florida Orthopaedic Institute
- + Tampa General Hospital
- + Florida Urology
- + Hightower Dermatology
- + Millenium Physicians
- + Sun City Vet Clinic and other medical practices.

This property is located north of Publix on East Del Webb Blvd.

The golf cart path runs through the property to Walmart.

The new Moffitt Cancer Center being built in Ruskin is approximately 4 miles away.