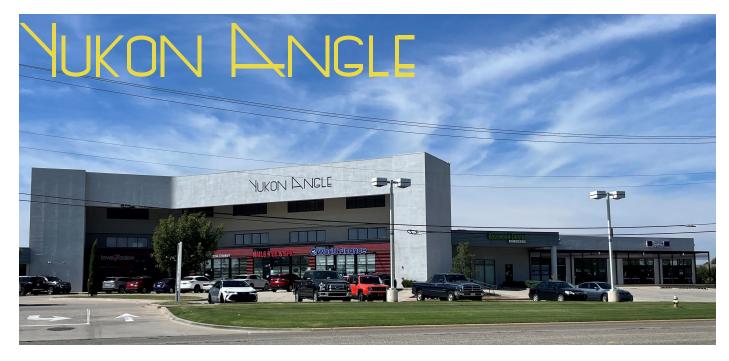

## Experience a new angle:

with Yukon's newest mixed-use development

YUKON ANGLE 1010 Garth Brooks Blvd., Yukon, OK 73099 <u>RETAIL | OFFICE | FLEX</u>

- 1,705 sf retail space available (#140)
- \$18.00 psf NNN
- Corner of Garth Brooks Blvd. & W. Vandament
- Busy intersection near major retail
- Easy access from I-40
- Well lit parking area
- Excellent signage opportunities
- Dutch Bros & HTeaO are co-located as outparcels