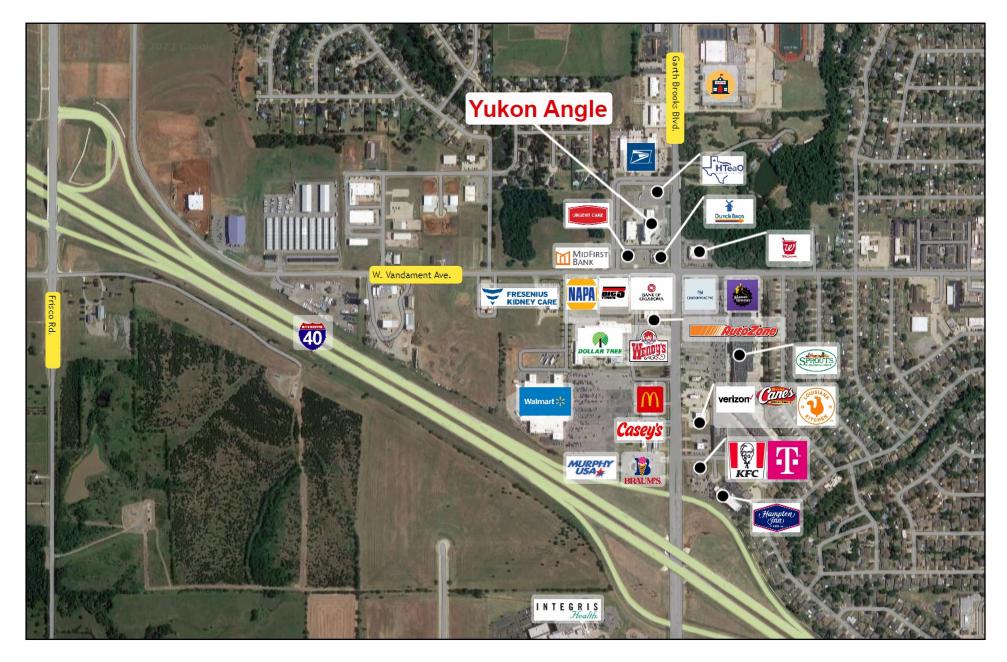

K 73099 <u>RETAIL | OFFICE | FLEX</u>

- 1,705 sf retail space available (#140)
- \$18.00 psf NNN
- Corner of Garth Brooks Blvd. & W. Vandament
- Busy intersection near major retail
- Easy access from I-40
- Well lit parking area
- Excellent signage opportunities
- Dutch Bros & HTeaO are co-located as outparcels

## **DEVELOPMENT | SALES | LEASING**

Contact:

SUITE 150 1,813SF

Cricket

Wireless

MECH

ELECT

Bill Reid reidb@bakerfirst.com

405.947.7200 405.816.5456 (c)

All offerings subject to change, sale, lease or withdrawal without prior notice. Details believed to be accurate at time of print.

SUITE 120 2.329 SF

**FIRST FLOOR** 

SUITE 100 1,316 SF SUITE 105 1.326 SF

F45 Training

SUITE 110 1,328 SF

RetroRebel

Boutique

SUITE 115 1,529 SF

Beltone

bakerfirst.com

## Area Map