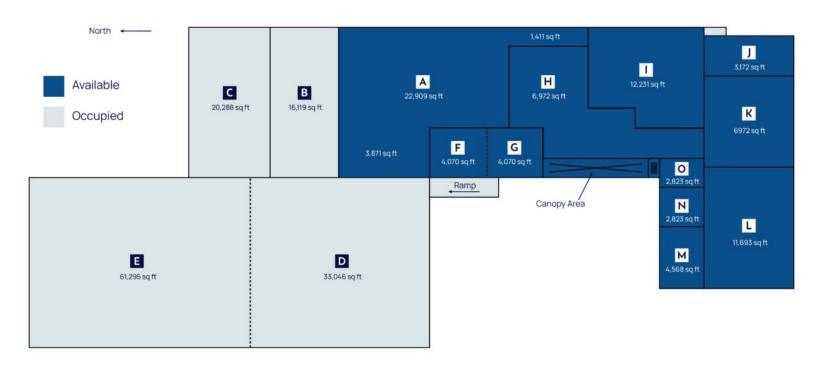

# **Availability Highlights**

- 87,585 SF available for lease
- 84,985 SF of warehouse space
- 2,600 SF of brand-new office space
- Five (5) offices
- Two (2) conference/training rooms
- One (1) breakroom and one (1) vending machine room
- Five (5) restrooms
- Upgraded LED lighting
- Six (6) loading docks
- Heated warehouse
- Five (5) huge fans