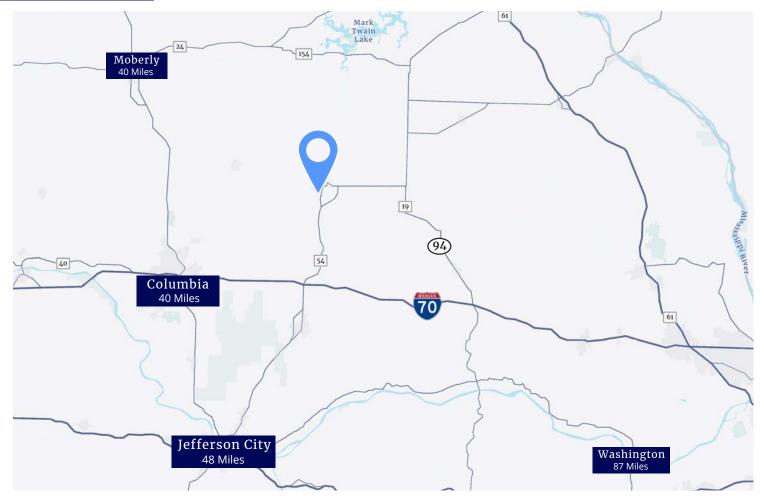

# Convenient Location

15 minutes north of interstate 70

## LOCATION

| Demographics | Population | Households | Avg HH Income | Businesses | Employees |
|--------------|------------|------------|---------------|------------|-----------|
| 1 Mile       | 4,064      | 1,752      | \$81,462      | 117        | 1,647     |
| 5 Miles      | 13,789     | 5,760      | \$74,276      | 620        | 6,087     |
| 10 Miles     | 16,803     | 6,957      | \$76,026      | 667        | 6,352     |