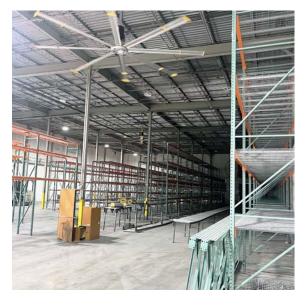

# PROPERTY PHOTOS

# **Availability Highlights**

- 87,585 SF available for lease
- 84,985 SF of warehouse space
- 2,600 SF of brand-new office space
- Five (5) offices
- Two (2) conference/training rooms
- One (1) breakroom and one (1) vending machine room
- Five (5) restrooms
- Upgraded LED lighting
- Six (6) loading docks
- Heated warehouse
- Five (5) huge fans

# 16'-24' Clear Height

Allowing trucks to enter and exit loading dock area safely