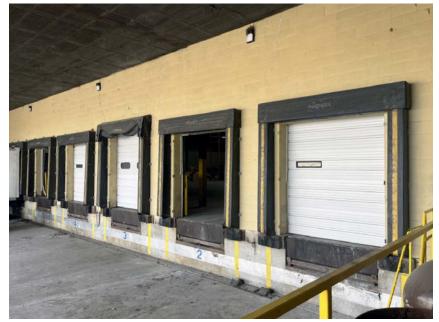

# PROPERTY PHOTOS

# 30 Truck Doors with Levelers

Multiple vehicles can load and unload at the same time