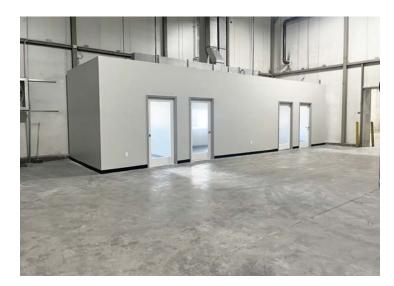

e room
- Five (5) restrooms
- Upgraded LED lighting
- Six (6) loading docks
- Heated warehouse
- Five (5) huge fans

### Lease Rate:

\$4.50 - \$6.00 PSF, NNN



# WHY MILLER WAREHOUSE?



# Convenient Location

15 minutes north of interstate 70



## Flexible Rental Terms

Various rental term options



# 16'-24' Clear Height

Allowing trucks to enter and exit loading dock area safely



# Enterprise Zone

Businesses operating in Enterprise Zone may be eligible for tax breaks



# 30 Truck Doors with Levelers

Multiple vehicles can load and unload at the same time



# Security Fence

Discourages unauthorized individuals



# Sprinkler System

Wet sprinklers throughout the warehouse



## Skilled Labor Pool

Mexico, MO offers an abundant and highly skilled labor force

# PROPERTY PHOTOS













## LOCATION



| Demographics | Population | Households | Avg HH Income | Businesses | Employees |
|--------------|------------|------------|---------------|------------|-----------|
| 1 Mile       | 4,064      | 1,752      | \$81,462      | 117        | 1,647     |
| 5 Miles      | 13,789     | 5,760      | \$74,276      | 620        | 6,087     |
| 10 Miles     | 16,803     | 6,957      | \$76,026      | 667        | 6,352     |

## CONTACT US

## **Daniel Bamberger, SIOR**

Colliers | St. Louis Executive Vice President +1 314 584 6226 daniel.bamberger@colliers.com

### **Justin Felix**

Colliers | Minneapolis Senior Transaction Manager +1 612 718 2234 justin.felix@colliers.com

# **Billy Spence**

Colliers | St. Louis Associate +1 636 278 0565 billy.spence@colliers.com

## *