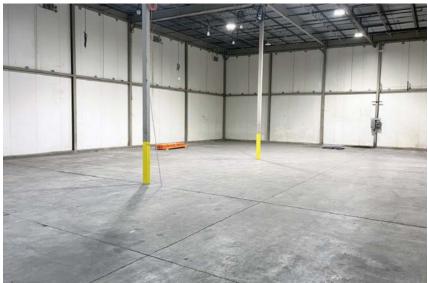

# PROPERTY PHOTOS

# **Availability Highlights**

- 87,585 SF available for lease
- 84,985 SF of warehouse space
- 2,600 SF of brand-new office space
- Five (5) offices
- Two (2) conference/training rooms
- One (1) breakroom and one (1) vending machine room
- Five (5) restrooms
- Upgraded LED lighting
- Six (6) loading docks
- Heated warehouse
- Five (5) huge fans