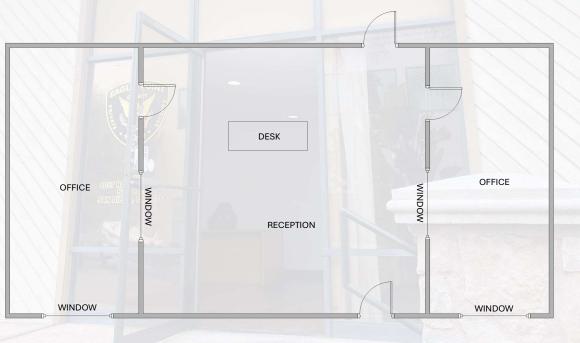

### AVAILABLE:

- Suite 1: Approx. 1,000 SF
- 2 Large Private Offices and Reception
- New Flooring & Paint
- Windows Provide Abundance of Natural Light
- Private Restroom
- Shared Kitchenette
- Zoned for Professional and Retail Uses (Emx-1)
- Easy Freeway Access to Hwys 163, 52 and I-805
- Lease Rate: \$2.00/SF Per Month, Gross + Electric

## 8057 RAYTHEON RD, SUITE 1, SAN DIEGO, CA 92111

(619) 469-3600 | 10721 Treena St, Ste 200 | San Diego, CA 92131 | www.PacificCoastCommercial.com | Lic. 01209930

The information contained herein has been given to us by the owner of the property or other sources we deem reliable, we have no reason to doubt its accuracy, but we do not guarantee it. All information, including zoning and use, should be verified prior to transaction. Floor plan is not to scale; for reference purposes only.