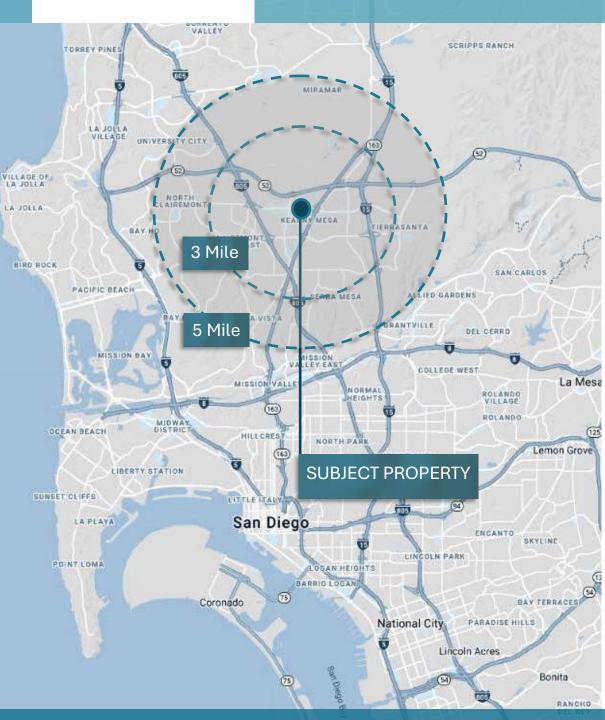

### DEMOGRAPHICS

The Convoy District and the surrounding areas serve as the economic and cultural center of the Asian & Pacific American communities in San Diego. This bustling 2-sq. mile area – conveniently located in the Pacific Triangle bounded by the 805, 52, and 163 freeways – consists of hundreds of shops specializing in Asian products and services, including supermarkets, tea houses, cafes, karaoke bars, entertainment venues, community centers, worship halls, as well as an abundant of day-to day professional & service-related shops.

8057 RAYTHEON RD, SUITE 1, SAN DIEGO, CA 92111

11 Chula Vista

Demographics Based on a 5-Mile Radius | Information Via CoStar