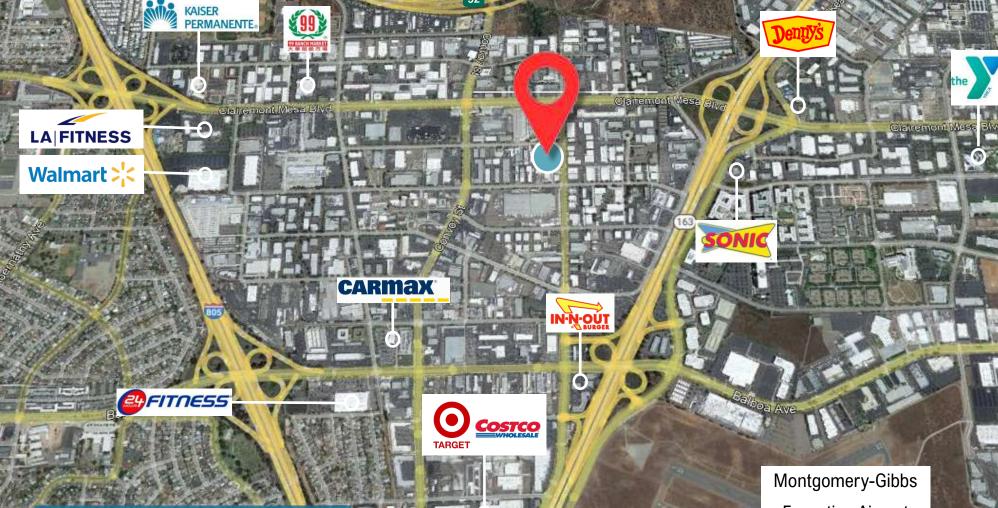

oned for Professional and Retail Uses (Emx-1)
- Easy Freeway Access to Hwys 163, 52 and I-805
- Lease Rate: \$2.00/SF Per Month, Gross + Electric

# HIGHEST & BEST USES INCLUDE (but are not limited to):

- Professional Services
- Health and Wellness
- Online Business



## 8057 RAYTHEON RD, SUITE 1, SAN DIEGO, CA 92111

(619) 469-3600 | 10721 Treena St, Ste 200 | San Diego, CA 92131 | www.PacificCoastCommercial.com | Lic. 01209930

The information contained herein has been given to us by the owner of the property or other sources we deem reliable, we have no reason to doubt its accuracy, but we do not guarantee it. All information, including zoning and use, should be verified prior to transaction. Floor plan is not to scale; for reference purposes only.











## LOCATION AERIAL

1.0



6

52

### **CONTACT INFORMATION**

**MICHAEL SIKORSKI** Sales & Leasing Associate (619) 960-1352 MichaelS@PacificCoastCommercial.com Lic. 02204470

Executive Airport

### DEMOGRAPHICS



The Convoy District and the surrounding areas serve as the economic and cultural center of the Asian & Pacific American communities in San Diego. This bustling 2-sq. mile area – conveniently located in the Pacific Triangle bounded by the 805, 52, and 163 freeways – consists of hundreds of shops specializing in Asian products and services, including supermarkets, tea houses, cafes, karaoke bars, entertainment venues, community centers, worship halls, as well as an abundant of day-to day professional & service-related shops.





284,370 full time population



37.9 median age



9,407 traffic counts



\