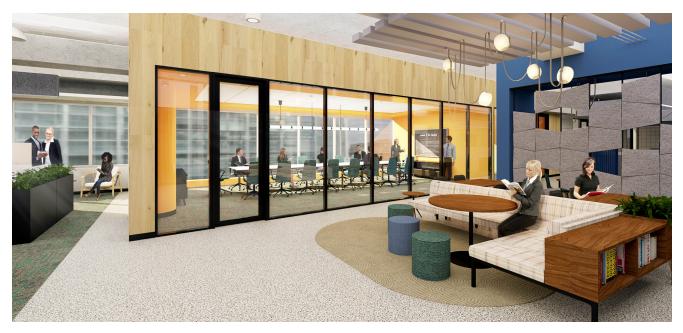

## BIG BLOCK OPPORTUNITY?

WE'VE GOT IT.

JEFF DOWDELL +1 312 881 7023 jeff.dowdell@transwestern.com

ERIC MYERS +1 312 881 7017 eric.myers@transwestern.com



Conceptual Rendering











Conceptual Rendering

Take up to 91,839 SF of premium space located on the 16th and 17th floors. The best part? The two floors can be connected with an internal staircase. The 16th and 17th floors can also be divided up to suit every need, with flexible floorplate options ranging from 15,000 - 45,000 SF.



Conceptual Rendering



Conceptual Rendering



Conceptual Rendering

WE'VE GOT IT.



## Floor 16

| Total Seats        | 237 |
|--------------------|-----|
| Offices            | 25  |
| Workstations       | 196 |
| Remote Stations    | 15  |
| Boardroom          | 1   |
| Large Conference   | 5   |
| Medium Conference  | 6   |
| Small Conference   | 3   |
| Open Collaboration | 8   |
| Wellness / Phone   | 15  |
| Cafe               | 3   |
|                    |     |

 $\triangle