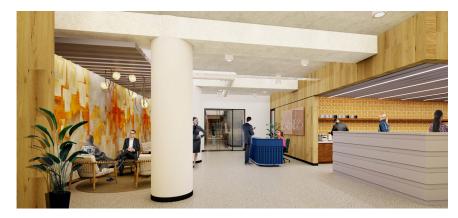

## BIG BLOCK OPPORTUNITY?

WE'VE GOT IT.

JEFF DOWDELL +1 312 881 7023 jeff.dowdell@transwestern.com

ERIC MYERS +1 312 881 7017 eric.myers@transwestern.com



Conceptual Rendering











Conceptual Rendering

Take up to 91,839 SF of premium space located on the 16th and 17th floors. The best part? The two floors can be connected with an internal staircase. The 16th and 17th floors can also be divided up to suit every need, with flexible floorplate options ranging from 15,000 - 45,000 SF.



Conceptual Rendering



Conceptual Rendering



Conceptual Rendering

WE'VE GOT IT.



## Floor 16

| Total Seats        | 237 |
|--------------------|-----|
| Offices            | 25  |
| Workstations       | 196 |
| Remote Stations    | 15  |
| Boardroom          | 1   |
| Large Conference   | 5   |
| Medium Conference  | 6   |
| Small Conference   | 3   |
| Open Collaboration | 8   |
| Wellness / Phone   | 15  |
| Cafe               | 3   |
|