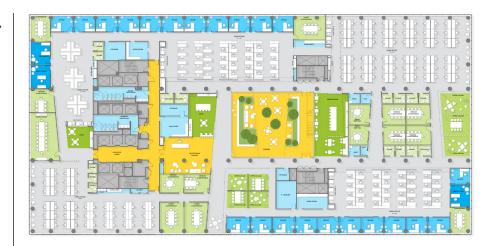

## Floor 16

| Total Seats        | 237 |
|--------------------|-----|
| Offices            | 25  |
| Workstations       | 196 |
| Remote Stations    | 15  |
| Boardroom          | 1   |
| Large Conference   | 5   |
| Medium Conference  | 6   |
| Small Conference   | 3   |
| Open Collaboration | 8   |
| Wellness / Phone   | 15  |
| Cafe               | 3   |
|                    |     |

## Floor 17

| Total Seats        | 244 |
|--------------------|-----|
| Offices            | 26  |
| Workstations       | 218 |
| Boardroom          | 1   |
| Large Conference   | 6   |
| Medium Conference  | 2   |
| Small Conference   | 3   |
| Open Collaboration | 2   |
| Wellness / Phone   | 14  |
| Cafe               | 3   |
|                    |     |