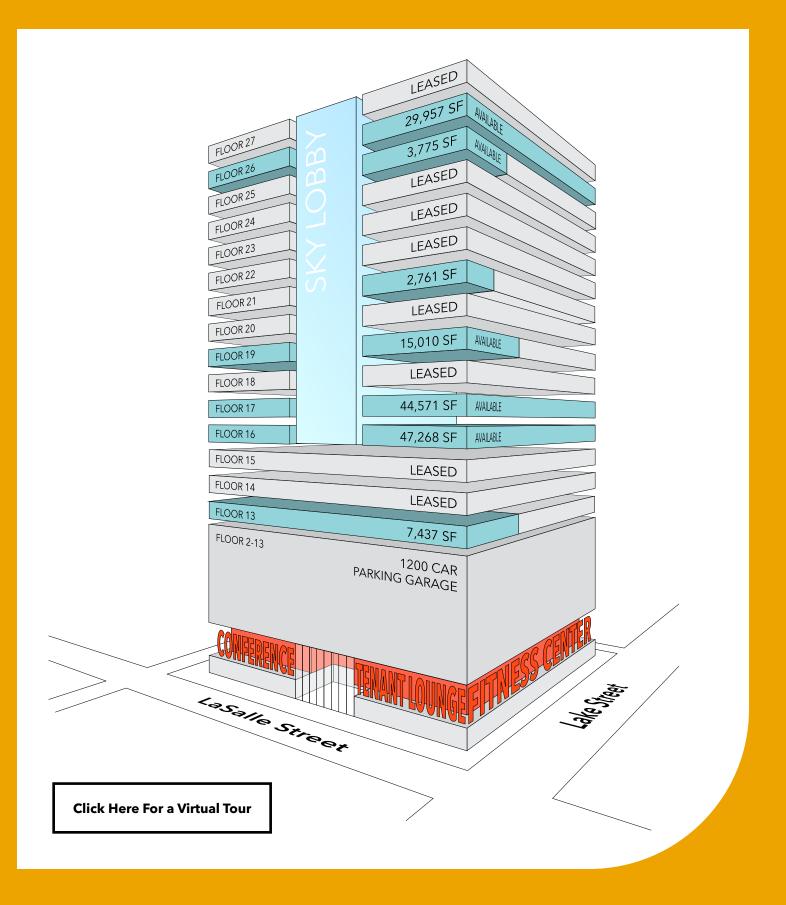

## BIG BLOCK OPPORTUNITY?

WE'VE GOT IT.

JEFF DOWDELL +1 312 881 7023 jeff.dowdell@transwestern.com

ERIC MYERS +1 312 881 7017 eric.myers@transwestern.com

Conceptual Rendering

Conceptual Rendering

Take up to 91,839 SF of premium space located on the 16th and 17th floors. The best part? The two floors can be connected with an internal staircase. The 16th and 17th floors can also be divided up to suit every need, with flexible floorplate options ranging from 15,000 - 45,000 SF.

## Floor 16

| Total Seats        | 237 |
|--------------------|-----|
| Offices            | 25  |
| Workstations       | 196 |
| Remote Stations    | 15  |
| Boardroom          | 1   |
| Large Conference   | 5   |
| Medium Conference  | 6   |
| Small Conference   | 3   |
| Open Collaboration | 8   |
| Wellness / Phone   | 15  |
| Cafe               | 3   |
|                    |     |

## Floor 17

| Total Seats        | 244 |
|--------------------|-----|
| Offices            | 26  |
| Workstations       | 218 |
| Boardroom          | 1   |
| Large Conference   | 6   |
| Medium Conference  | 2   |
| Small Conference   | 3   |
| Open Collaboration | 2   |
| Wellness / Phone   | 14  |
| Cafe               | 3   |
|                    |     |