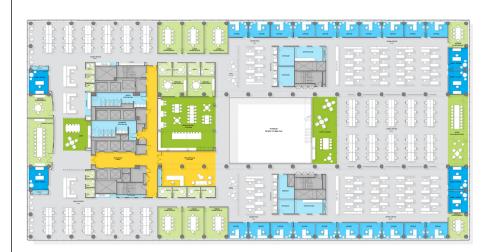

## Floor 16

| Total Seats        | 237 |
|--------------------|-----|
| Offices            | 25  |
| Workstations       | 196 |
| Remote Stations    | 15  |
| Boardroom          | 1   |
| Large Conference   | 5   |
| Medium Conference  | 6   |
| Small Conference   | 3   |
| Open Collaboration | 8   |
| Wellness / Phone   | 15  |
| Cafe               | 3   |
|                    |     |

## Floor 17

| Total Seats        | 244 |
|--------------------|-----|
| Offices            | 26  |
| Workstations       | 218 |
| Boardroom          | 1   |
| Large Conference   | 6   |
| Medium Conference  | 2   |
| Small Conference   | 3   |
| Open Collaboration | 2   |
| Wellness / Phone   | 14  |
| Cafe               | 3   |
|                    |     |