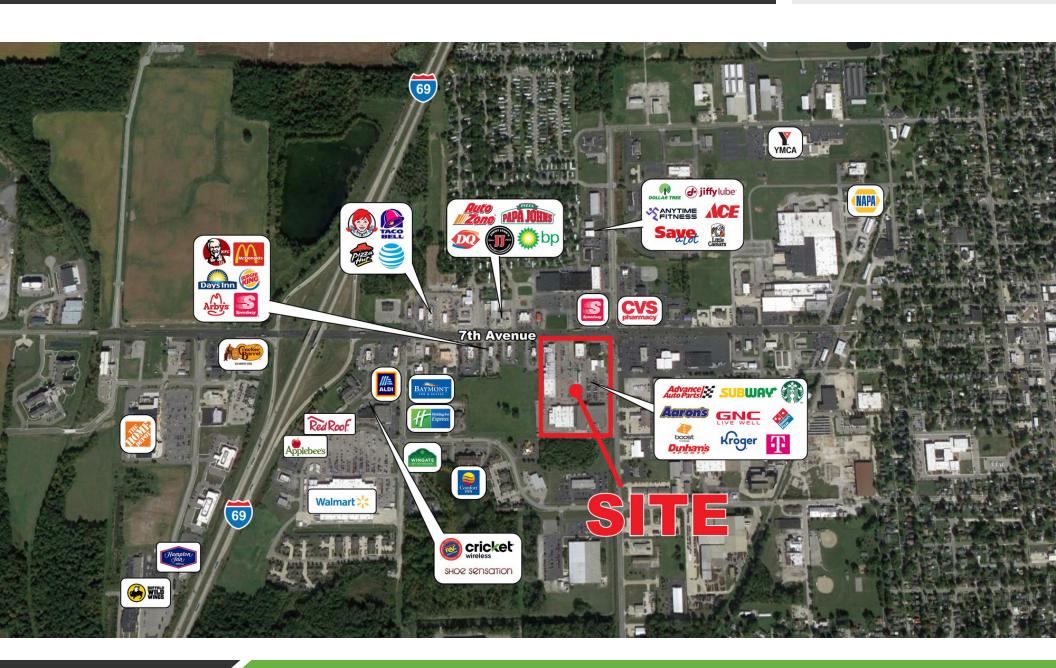

### **PROPERTY HIGHLIGHTS**

- 1,000 5,000 Square Feet Available
- Kroger Anchored Community Center with Family Friendly Co-Tenancy
- Located at the Most Trafficked Intersection in Dekalb County with exposure to Over 33,539 Vehicles Per Day
- Less Than One Mile from I-69

#### **TRAFFIC COUNTS**

| Seventh Street   | 24,734 |
|------------------|--------|
| Grandstaff Drive | 8 805  |