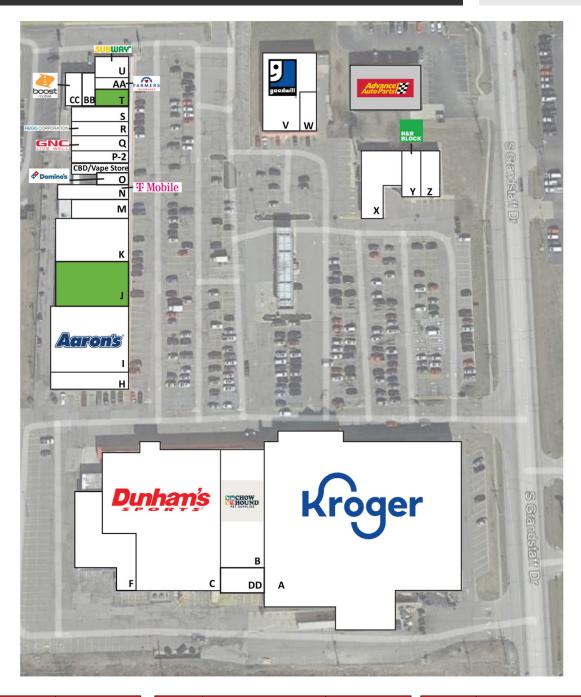

### **WILL BERENS**

Direct: 317.597.1721 Cell: 317.874.8847

wberens@midlandatlantic.us

1005 W Seventh St - Auburn, IN 46706

| Suite | Tenant              | Sq. Ft. |
|-------|---------------------|---------|
| Α     | Kroger Store/Fuel   | 57,220  |
| В     | Chow Hound          | 9,600   |
| С     | Dunham's Sports     | 25,312  |
| F     | Dekalb County Scool | 5,900   |
| Н     | Peking Buffet       | 4,500   |
| 1     | Aaron's             | 8,000   |
| J     | AVAILABLE           | 5,000   |
| K     | Glik's              | 5,500   |
| М     | Classic City Tattoo | 1,600   |
| N     | T-Mobile            | 3,000   |

| Suite | Tenant         | Sq. Ft. |
|-------|----------------|---------|
| 0     | Domino's Pizza | 1,000   |
| P-1   | CBD/Vape Shop  | 2,500   |
| P-2   | Urgent Care    | 2,500   |
| Q     | GNC            | 2,000   |
| R     | Regis Salon    | 1,800   |
| S     | La Nails Salon | 1,200   |
| Т     | AVAILABLE      | 1,000   |
| U     | Subway         | 2,200   |
| V     | Goodwill       | 8,400   |
|       |                |         |

| Suite | Tenant             | Sq. Ft. |
|-------|--------------------|---------|
| W     | Low Bob's Tobacco  | 1,600   |
| Х     | Campbell & Fetter  | 3,267   |
| Υ     | H&R Block          | 2,400   |
| Z     | King Nails         | 1,300   |
| AA    | Farmer's Insurance | 1,000   |
| ВВ    | Audiology Always   | 1,350   |
| CC    | Boost Mobile       | 1,400   |
| DD    | CrossFit           | 2,100   |
|       | TOTAL              | 162,649 |
|       |                    |         |