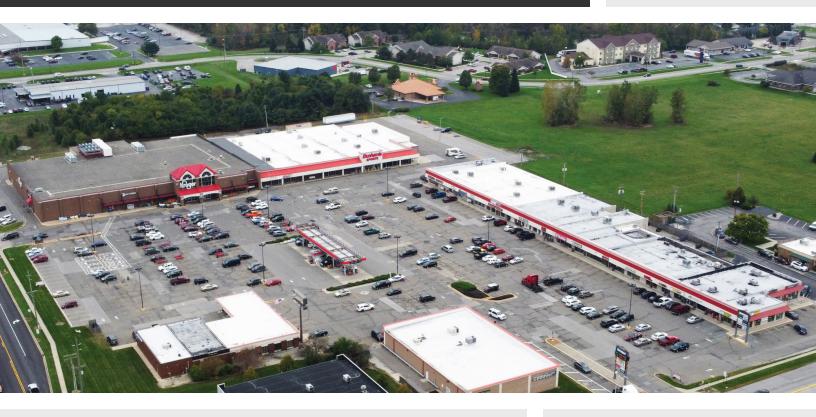

### **PROPERTY OVERVIEW**

Auburn Plaza is a Kroger and Dunham's Sports anchored center serving the Auburn community.

### **PROPERTY HIGHLIGHTS**

- 1,000 5,000 Square Feet Available
- Kroger Anchored Community Center with Family Friendly Co-Tenancy
- Located at the Most Trafficked Intersection in Dekalb County with exposure to Over 33,539 Vehicles Per Day
- Less Than One Mile from I-69