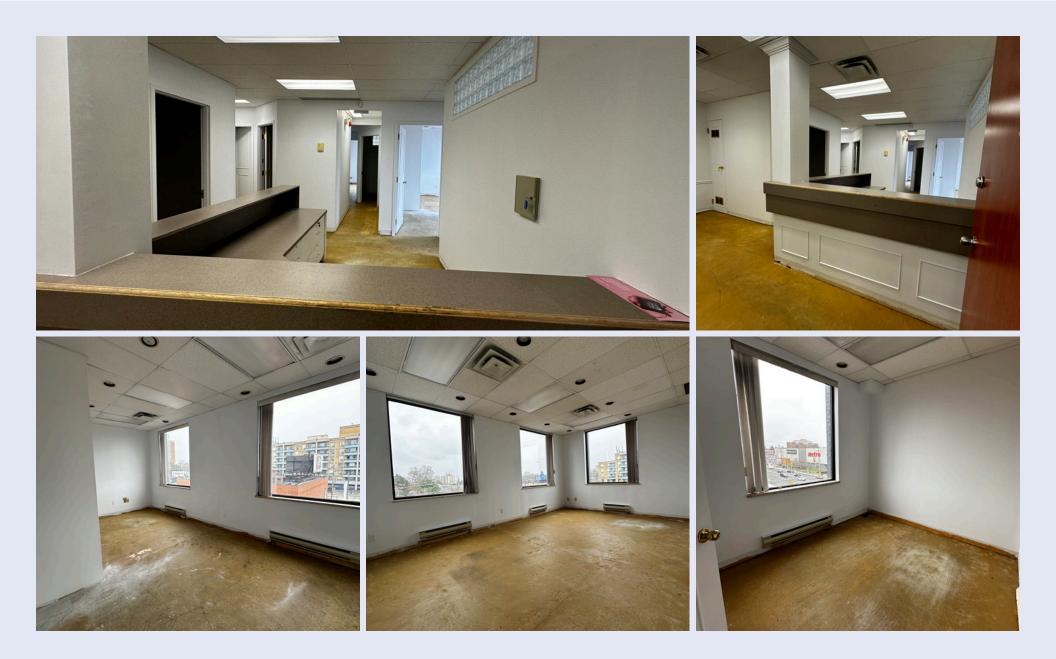

#### PROPERTY **HIGHLIGHTS**

- Located in high traffic areas with ample density and neighbouring retail community (Lawrence Plaza in the Lawrence Manor community)
- Easy access to public transit
- High visibility signage located on the building and pylon sign available for all tenants
- Parking available for tenants and visitors, as well as an easy drop off location
- Professionally managed building
- A variety of different sizes and floor plan configurations available
- Corner suites with ample natural light and exposure to Lawrence Ave available
- Wheelchair accessible
- Large reception areas with multiple offices available
- Ensuite restrooms and common restrooms available
- Demising potential
- Quiet and clean professional environment
- Potential professional tenants include law practice, medical practice, head office, real estate brokerage, etc.

#### PROPERTY **DETAILS**

Floor SECOND THIRD FOURTH LOWER

Unit number 201-B 302 405 LL4 (Coffee Shop Operator)

Size (sq.ft.) **794 1,784 1,327 185** 

TMI (2024): \$14.99 (hydro & ensuite janitorial services included)