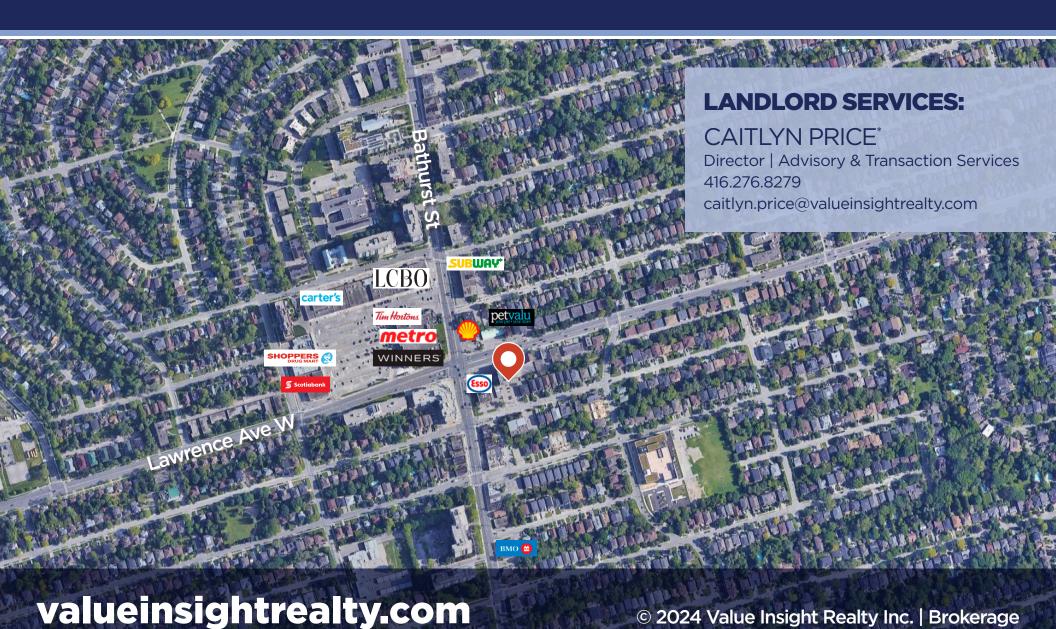

#### PROPERTY **HIGHLIGHTS**

- Located in high traffic areas with ample density and neighbouring retail community (Lawrence Plaza in the Lawrence Manor community)
- Easy access to public transit
- High visibility signage located on the building and pylon sign available for all tenants
- Parking available for tenants and visitors, as well as an easy drop off location
- Professionally managed building
- A variety of different sizes and floor plan configurations available
- Corner suites with ample natural light and exposure to Lawrence Ave available
- Wheelchair accessible
- Large reception areas with multiple offices available
- Ensuite restrooms and common restrooms available
- Demising potential
- Quiet and clean professional environment
- Potential professional tenants include law practice, medical practice, head office, real estate brokerage, etc.

Rent: Please inquire with listing agent

SECOND **FLOOR** 

FOURTH FLOOR

THIRD **FLOOR** 

**AREA**DEMOGRAPHICS

No warranty or representation, expressed or implied, is made as to the accuracy of the information contained herein, and same is submitted subject to errors, omissions, change of price, rental or other conditions, withdrawal without notice, and to any specific listing condition, imposed by the property owner(s). \*Broker of Record