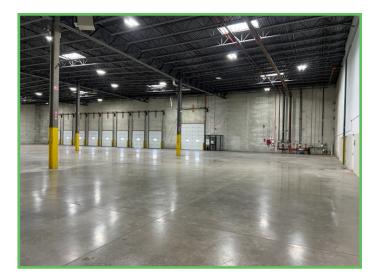

### DETAILS

| Available:       | Immediately                               |
|------------------|-------------------------------------------|
| Office Space:    | ± 5,125 Sq. Ft.                           |
| Warehouse Space: | ± 5,000 Sq. Ft.<br>Access to One (1) Dock |
| Bay Size:        | 46' x 48'                                 |
| Clear Height:    | 26'                                       |
| Zoning:          | I-2 Industrial                            |
| Logo Acking Date |                                           |