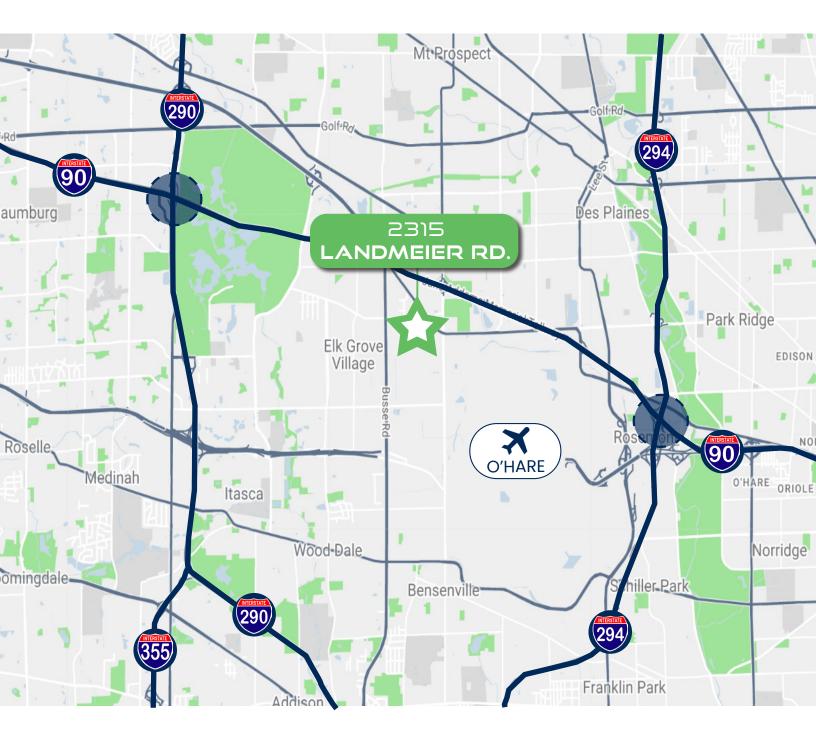

## HIGHLIGHTS

Modern Class A Office Space

Immediate Access to 4-Way Interchange at Elmhurst Rd. & I-90 & as Soon to Be Completed Western Bypass

Ideal For Showroom or Sales Office

ANDREW MALETICH , SIOR 630.729.7942 amaletich@cawleychicago.com