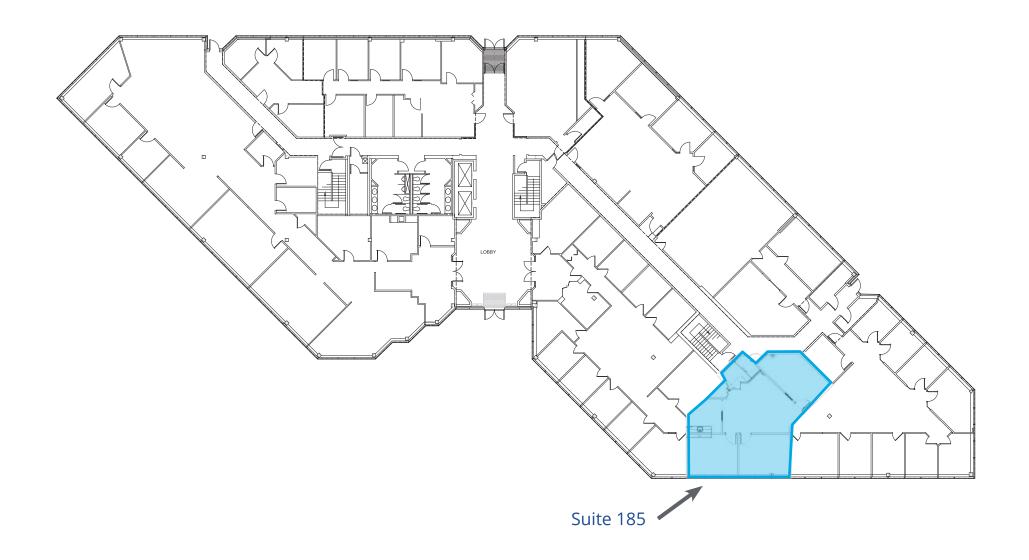

| Suite C185 | ±1,321 RSF  |
| Suite C230   ±2,551 RSF                                                                                                | Suite C200 | ±5,951 RSF  |
|                                                                                                                        | Suite C225 | ±10,315 RSF |
| Suite C301 ±4,925 RSF                                                                                                  | Suite C230 | ±2,551 RSF  |
|                                                                                                                        | Suite C301 | ±4,925 RSF  |

## Basic Lease Rate

\$19.50 per RSF, FS









#### CHADWICK BUILDING

**FIRST FLOOR** 

• Suite C185 ± 1,321 RSF



#### **CHADWICK BUILDING**

#### SECOND FLOOR

- Suite C200 ± 5,951 RSF
- Suite C225 ± 10,315 RSF



#### CHADWICK BUILDING

#### THIRD FLOOR

• Suite C301 ± 4,925 RSF





#### **Rentable Areas**

Suite G100

±1,793 RSF

#### **Basic Lease Rate**

\$19.50 per RSF, FS









#### **GRAYSON BUILDING**

FIRST FLOOR

• Suite G100 ± 1,793 RSF







This document has been prepared by Colliers International for advertising and general information only. Colliers International makes no guarantees, representations or warranties of any kind, expressed or implied, regarding the information including, but not limited to, warranties of content, accuracy and reliability. Any interested party should undertake their own inquiries as to the accuracy of the information. Colliers International excludes