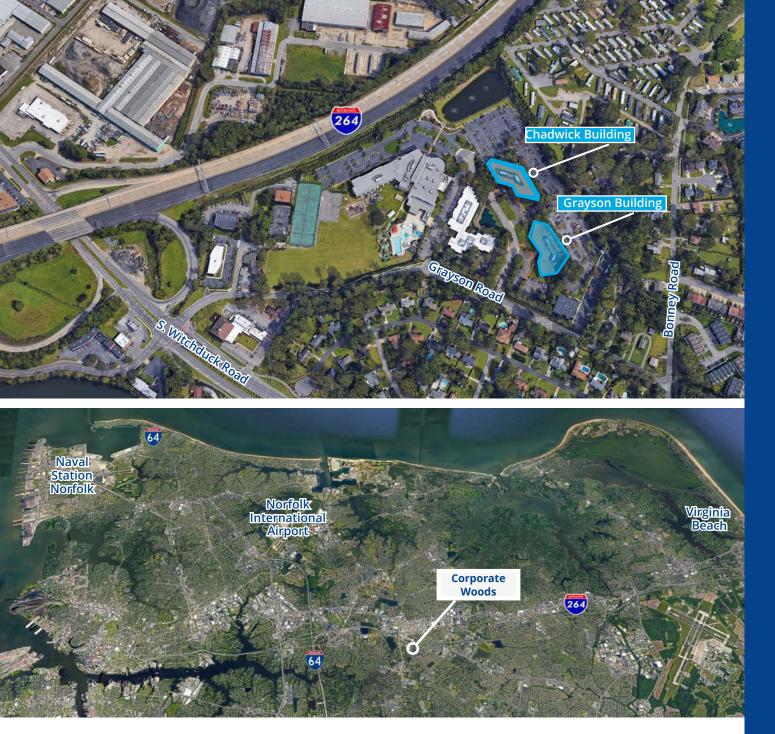

#### **Property Overview**

Corporate Woods Office Park is conveniently located in the heart of Virginia Beach, just minutes from I-264 and I-64, Norfolk International Airport, Downtown Norfolk, Chesapeake, the Virginia Beach Oceanfront, and less than 3 miles from The Town Center of Virginia Beach. All common areas have been recently renovated as well as the professional landscaping surrounding the property.

This award-winning office park is home to the Chadwick, Grayson, and Samuel White Law Buildings.