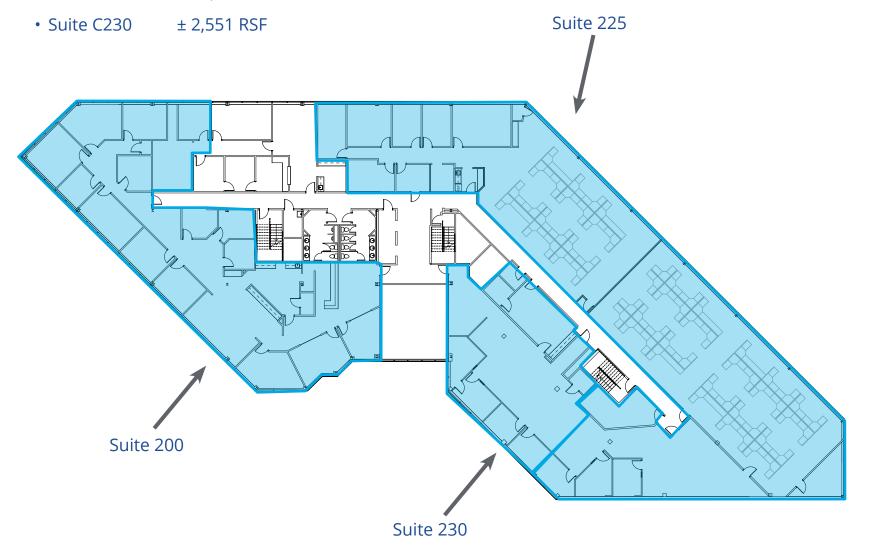

#### Rentable Areas (APPROX)

| Suite C185 ±1,321 RSF   Suite C200 ±5,951 RSF   Suite C225 ±10,315 RSF   Suite C230 ±2,551 RSF   Suite C301 ±4,925 RSF |            |             |
|------------------------------------------------------------------------------------------------------------------------|------------|-------------|
| Suite C225   ±10,315 RSF     Suite C230   ±2,551 RSF                                                                   | Suite C185 | ±1,321 RSF  |
| Suite C230   ±2,551 RSF                                                                                                | Suite C200 | ±5,951 RSF  |
|                                                                                                                        | Suite C225 | ±10,315 RSF |
| Suite C301 ±4,925 RSF                                                                                                  | Suite C230 | ±2,551 RSF  |
|                                                                                                                        | Suite C301 | ±4,925 RSF  |

#### SECOND FLOOR

- Suite C200 ± 5,951 RSF
- Suite C225 ± 10,315 RSF