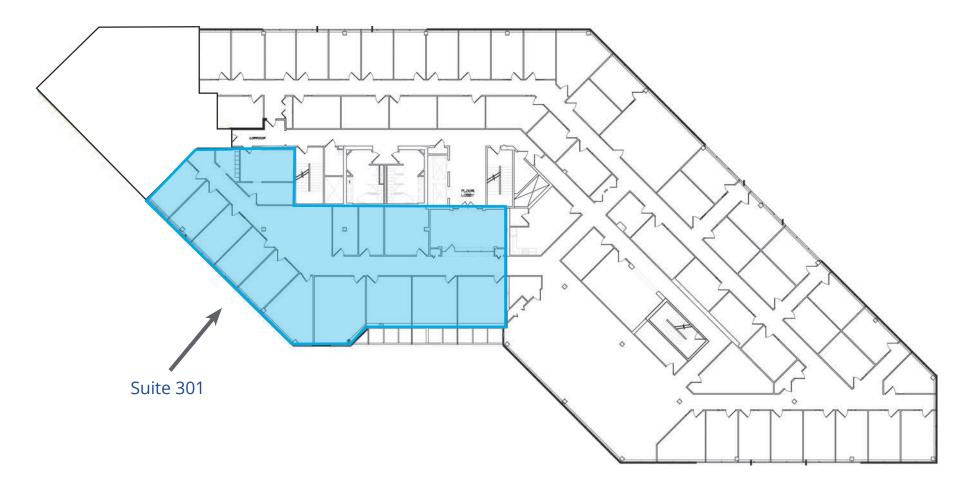

| Suite C200 | ±5,951 RSF  |
|                                                                                                                        | Suite C225 | ±10,315 RSF |
| Suite C301 ±4,925 RSF                                                                                                  | Suite C230 | ±2,551 RSF  |
|                                                                                                                        | Suite C301 | ±4,925 RSF  |

## Basic Lease Rate

\$19.50 per RSF, FS









#### CHADWICK BUILDING

**FIRST FLOOR** 

• Suite C185 ± 1,321 RSF



#### **CHADWICK BUILDING**

#### SECOND FLOOR

- Suite C200 ± 5,951 RSF
- Suite C225 ± 10,315 RSF



#### CHADWICK BUILDING

#### THIRD FLOOR

• Suite C301 ± 4,925 RSF





#### **Rentable Areas**

Suite G100

±1,793 RSF

#### **Basic Lease Rate**

\$19.50 per RSF, FS









#### **GRAYSON BUILDING**

FIRST FLOOR

• Suite G100 ± 1,793 RSF







This document has been prepared by Colliers International for advertising and general information only. Colliers International makes no guarantees, representations or warranties of any kind, expressed or implied, regarding the information including, but not limited to, warranties of content, accuracy and reliability. Any interested party should undertake their own inquiries as to the accuracy of the information. Colliers International excludes unequivocally all inferred or implied terms, conditions and warranties arising out of this document and excludes all liability for loss and damages arising there from. Thi