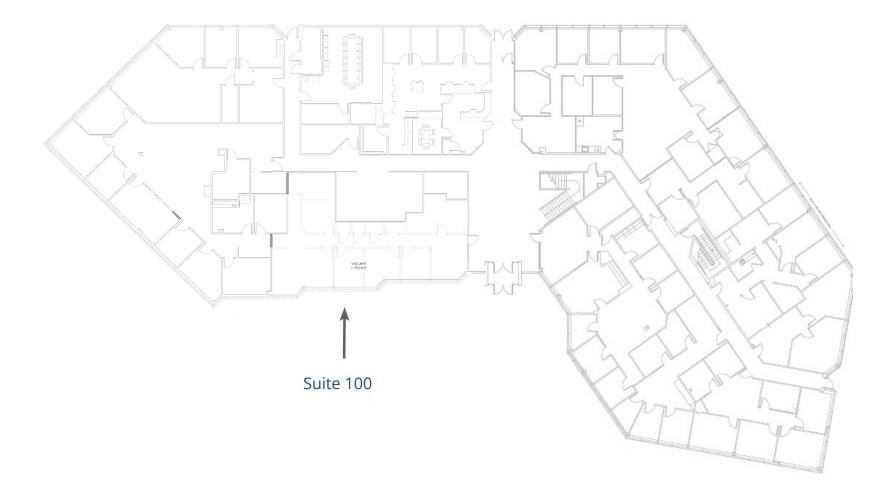

#### **Rentable Areas**

Suite G100

±1,793 RSF

#### **Basic Lease Rate**

\$19.50 per RSF, FS

#### **GRAYSON BUILDING**

FIRST FLOOR

• Suite G100 ± 1,793 RSF

This document has been prepared by Colliers International for advertising and general information only. Colliers International makes no guarantees, representations or warranties of any kind, expressed or implied, regarding the information including, but not limited to, warranties of content, accuracy and reliability. Any interested party should undertake their own inquiries as to the accuracy of the information. Colliers International excludes unequivocally all inferred or implied terms, conditions and warranties arising out of this document and excludes all liability for loss and damages arising there from. This publication is the copyrighted property of Colliers International and/or its licensor(s). ©2024. All rights reserved. Colliers International Virginia, LLC