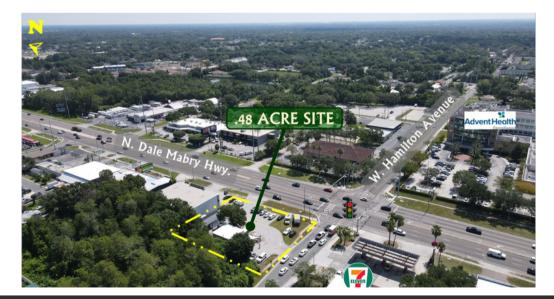

## **COMMUTING HIGHLIGHTS | DIRECTIONS**

## **COMMUTING HIGHLIGHTS**

Within a ½ mile radius of the subject site, are regional and national businesses that include: AdventHealth-Carrollwood, Walmart, Family Dollar, CVS, 7-Eleven, Hudson Furniture, Lazy Boy Furniture, Domino's Pizza, McDonalds, Taco Bell, Dunkin, Peter Glenn Ski Sports, Harley Davidson, Triumph Motorcycles, AutoZone, O'Reilly's, Meineke, NAPA, Enterprise Car Rental and Avis Car Rental to name a few.

## **Driving Directions:**

From Hillsborough Avenue, head North on N. Dale Mabry Hwy. 1.3 miles. Arrive at the property on the left at the northwest corner. 7206 N. Dale Mabry Hwy.