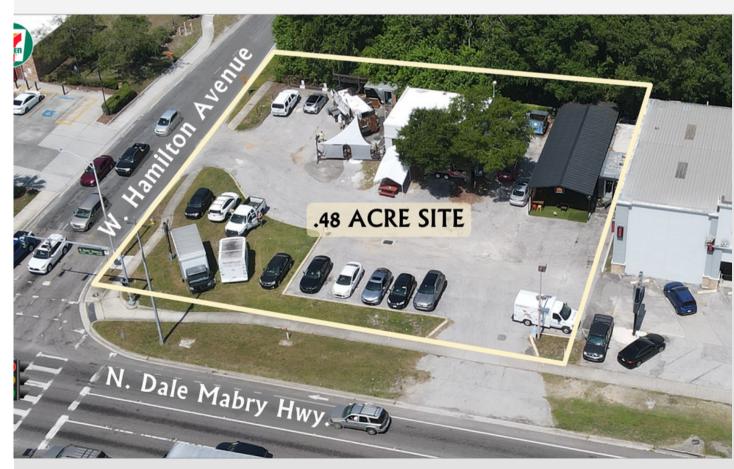

## **LISTING AERIAL- North View**

#### THE PROPERTY

Folio Number: 026851-0000 Zoning: CG (General Commercial) Current Use: Land/ Retail food sales Site Improvement: 860 SF bldg. Lot Size: 21,056 SF Lot Dimensions: (approx.) 150' x 140' Front Footage: (approx.) 150' / N. Dale Mabry Hwy. Parking: Onsite Total Acreage: .48 acres

#### LOCATION

Street Addresses: 7206 N. Florida Avenue City: Tampa Zip Code: 33614 County: Hillsborough Traffic Count/ Cross Streets: 64,000 VTD (2022 AADT) N. Dale Mabry Hwy/ N. Hamilton Avenue Market: Tampa-St. Petersburg-Clearwater Sub-market: Drew Park/ Pinecrest Area