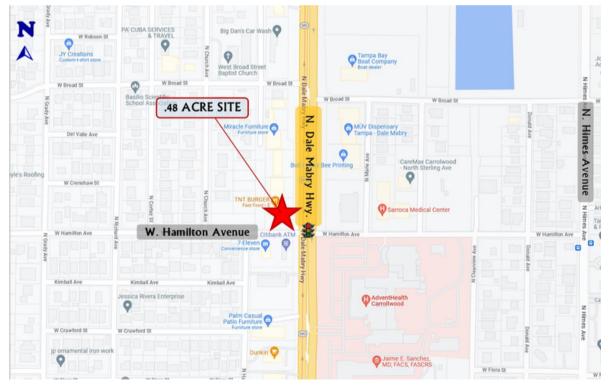

# **.48 AC LOT :: SIGNALIZED CORNER PARCEL** Egypt Lake- Leto/ Pinecrest, West Park

#### LOCATION

Street Addresses: 7206 N. Florida Avenue City: Tampa Zip Code: 33614 County: Hillsborough Traffic Count/ Cross Streets: 64,000 VTD (2022 AADT) N. Dale Mabry Hwy/ N. Hamilton Avenue Market: Tampa-St. Petersburg-Clearwater Sub-market: Drew Park/ Pinecrest Area

#### THE LISTING

**Driving Directions:** 

From Hillsborough Avenue, head North on N. Dale Mabry Hwy. 1.3 miles. Arrive at the property on the left at the northwest corner. 7206 N. Dale Mabry Hwy.

## AREA HIGHLIGHTS | DEMOGRAPHICS

- PRIME LOCATION- Directly on busy N. Dale Mabry Hwy.
- Located at the intersection of N. Dale Mabry Hwy and W. Hamilton Avenue.
- The area is exploding with new commercial and residential growth
- Surrounded by countless new developments
- Convenient to highways and major thoroughfares
- 17 minutes (approx.) to Tampa International Airport
- 15 minutes to the Interstate 275 South
- 3.7 miles east of the Veterans Expressway
- Within a 3-mile radius of this site, approximately 107,059 people with an average age of 39.5 and the HH income is over \$59,949
- Minutes from AdventHealth- Carrollwood, Raymond James Stadium, Al Lopez Park, CVS Pharmacy, North Park Professional Center, George Steinbrenner Field, Hillsborough Community College, Dale Mabry Hwy, W. Hillsborough Avenue, Waters Avenue, Sligh Avenue, Town N Country, Carrollwood and Lowry Park Neighborhoods

## **Driving Directions:**

From Hillsborough Avenue, head North on N. Dale Mabry Hwy. 1.3 miles. Arrive at the property on the left at the northwest corner. 7206 N. Dale Mabry Hwy.