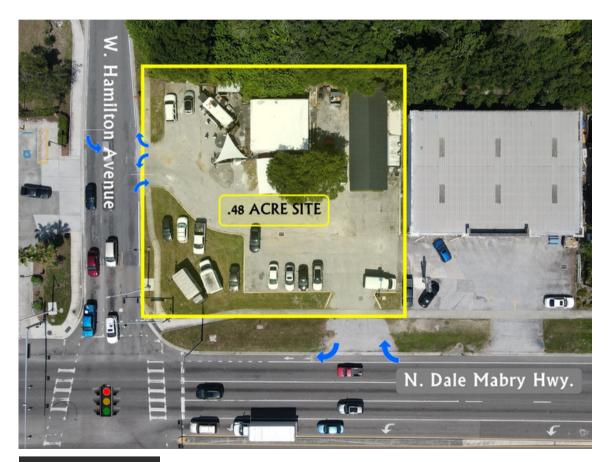

## LISTING AERIAL- South View

#### THE PROPERTY

Folio Number: 026851-0000 Zoning: CG (General Commercial) Current Use: Land/ Retail food sales Site Improvement: 860 SF bldg. Lot Size: 21,056 SF Lot Dimensions: (approx.) 150' x 140' Front Footage: (approx.) 150' / N. Dale Mabry Hwy. Parking: Onsite Total Acreage: .48 acres

#### LOCATION

Street Addresses: 7206 N. Florida Avenue City: Tampa Zip Code: 33614 County: Hillsborough Traffic Count/ Cross Streets: 64,000 VTD (2022 AADT) N. Dale Mabry Hwy/ N. Hamilton Avenue Market: Tampa-St. Petersburg-Clearwater Sub-market: Drew Park/ Pinecrest Area