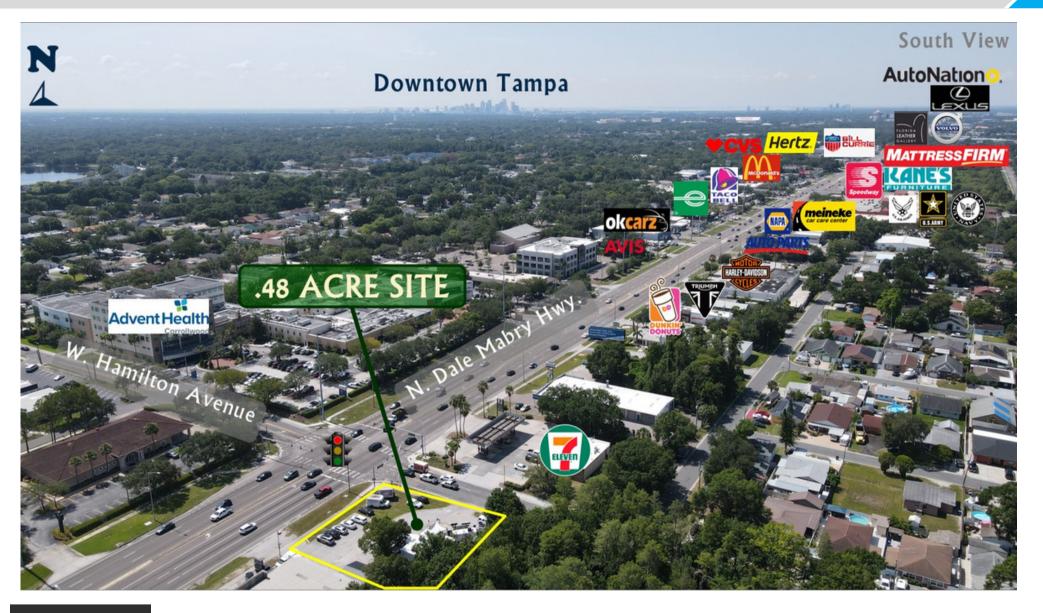

## LISTING AERIAL- South View

## **COMMUTING HIGHLIGHTS**

Within a ½ mile radius of the subject site, are regional and national businesses that include: AdventHealth-Carrollwood, Walmart, Family Dollar, CVS, 7-Eleven, Hudson Furniture, Lazy Boy Furniture, Domino's Pizza, McDonalds, Taco Bell, Dunkin, Peter Glenn Ski Sports, Harley Davidson, Triumph Motorcycles, AutoZone, O'Reilly's, Meineke, NAPA, Enterprise Car Rental and Avis Car Rental to name a few.