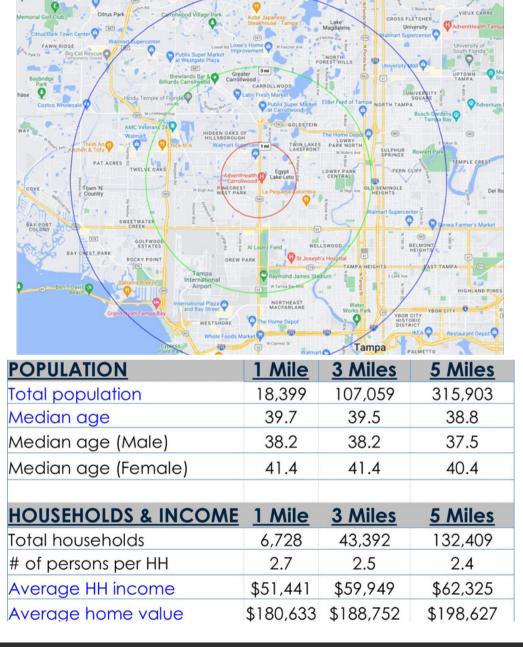

## AREA HIGHLIGHTS | DEMOGRAPHICS

- PRIME LOCATION- Directly on busy N. Dale Mabry Hwy.
- Located at the intersection of N. Dale Mabry Hwy and W. Hamilton Avenue.
- The area is exploding with new commercial and residential growth
- Surrounded by countless new developments
- Convenient to highways and major thoroughfares
- 17 minutes (approx.) to Tampa International Airport
- 15 minutes to the Interstate 275 South
- 3.7 miles east of the Veterans Expressway
- Within a 3-mile radius of this site, approximately 107,059 people with an average age of 39.5 and the HH income is over \$59,949
- Minutes from AdventHealth- Carrollwood, Raymond James Stadium, Al Lopez Park, CVS Pharmacy, North Park Professional Center, George Steinbrenner Field, Hillsborough Community College, Dale Mabry Hwy, W. Hillsborough Avenue, Waters Avenue, Sligh Avenue, Town N Country, Carrollwood and Lowry Park Neighborhoods