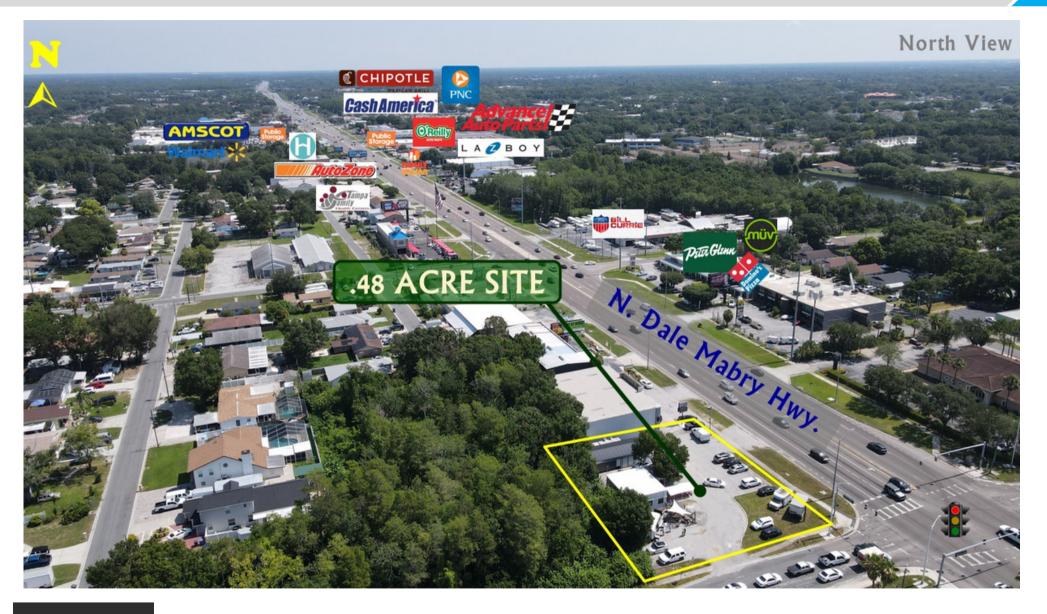

## **LISTING AERIAL- North View**

## **COMMUTING HIGHLIGHTS**

Within a ½ mile radius of the subject site, are regional and national businesses that include: AdventHealth-Carrollwood, Walmart, Family Dollar, CVS, 7-Eleven, Hudson Furniture, Lazy Boy Furniture, Domino's Pizza, McDonalds, Taco Bell, Dunkin, Peter Glenn Ski Sports, Harley Davidson, Triumph Motorcycles, AutoZone, O'Reilly's, Meineke, NAPA, Enterprise Car Rental and Avis Car Rental to name a few.