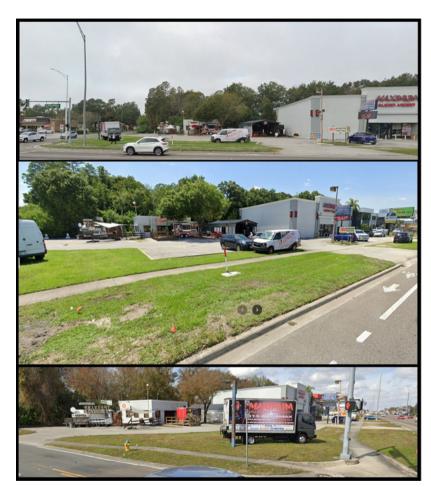

ments
- Convenient to highways and major thoroughfares
- 17 minutes (approx.) to Tampa International Airport
- 15 minutes to the Interstate 275 South
- 3.7 miles east of the Veterans Expressway
- Within a 3-mile radius of this site, approximately 107,059 people with an average age of 39.5 and the HH income is over \$59,949
- Minutes from AdventHealth- Carrollwood, Raymond James Stadium, Al Lopez Park, CVS Pharmacy, North Park Professional Center, George Steinbrenner Field, Hillsborough Community College, Dale Mabry Hwy, W. Hillsborough Avenue, Waters Avenue, Sligh Avenue, Town N Country, Carrollwood and Lowry Park Neighborhoods



BROKERAGE DONE DIFFERENTLY

LISTING AGENT: TINA MARIE ELOIAN, CCIM | 813.935.9600 | TINA@FLORIDACOMMERCIALGROUP.COM



## **COMMUTING HIGHLIGHTS | DIRECTIONS**



## **CALL TODAY FOR ADDITIONAL PROPERTY DETAILS!** 813.935.9600



#### **BROKERAGE DONE DIFFERENTLY**

LISTING AGENT: TINA MARIE ELOIAN, CCIM 813.935.9600 | TINA@FLORIDACOMMERCIALGROUP.COM

## **COMMUTING HIGHLIGHTS**

Within a ½ mile radius of the subject site, are regional and national businesses that include: AdventHealth-Carrollwood, Walmart, Family Dollar, CVS, 7-Eleven, Hudson Furniture, Lazy Boy Furniture, Domino's Pizza, McDonalds, Taco Bell, Dunkin, Peter Glenn Ski Sports, Harley Davidson, Triumph Motorcycles, AutoZone, O'Reilly's, Meineke, NAPA, Enterprise Car Rental and Avis Car Rental to name a few.

## **Driving Directions:**

From Hillsborough Avenue, head North on N. Dale Mabry Hwy. 1.3 miles. Arrive at the property on the left at the northwest corner. 7206 N. Dale Mabry