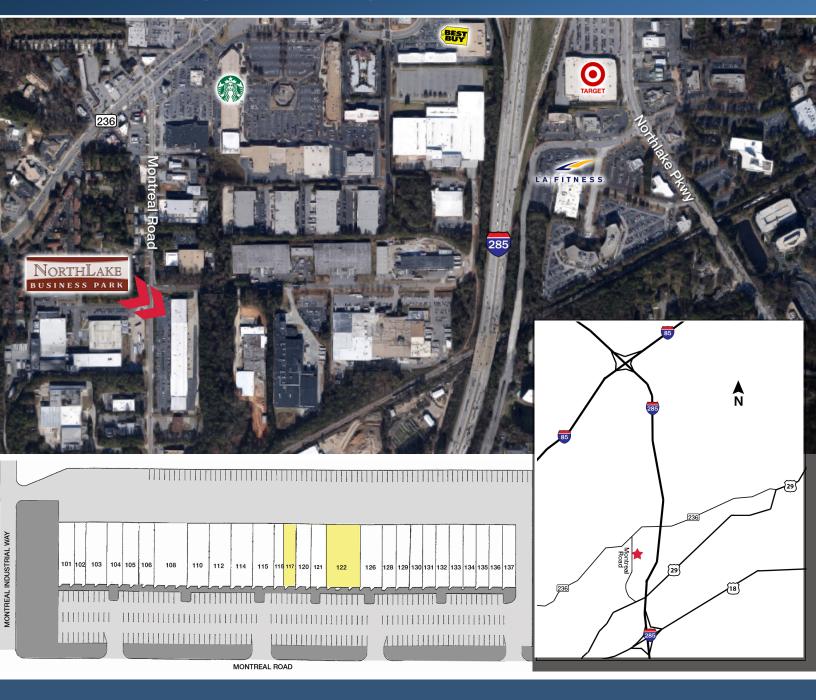

### LOCATION & DEMOGRAPHICS (LOOPNET 2015)

- » Located off I-285 and minutes away from minutes away from I-85 and Hwy 78
- » Total adult population within 5 miles = 228,686
- » Average household income within 1 mile = \$110,190; within 5 miles = \$73,870

## AERIAL MAP | ROAD MAP | SITE PLAN

FOR LEASING INFORMATION, PLEASE CONTACT:

KENT WALKER | 770.530.0896 KENTWALKER@AMERICANCAPITALPROPERTIESLLC.COM

FOR OTHER AVAILABILITY, VISIT US AT WWW.ACP-SE.COM