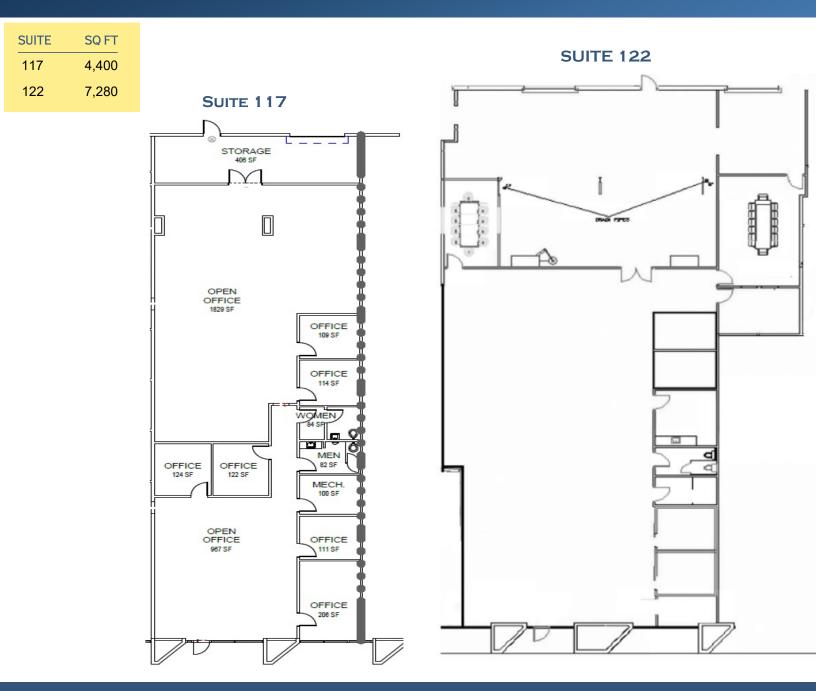

### AVAILABILITY

» Suite 117 - 4,400 sf

» Suite 122 - 7,280 sf

### SPACE AVAILABLE

» 4,400 sf - 7,280 sf

**FOR LEASING INFORMATION, PLEASE CONTACT:** KENT WALKER | 770.530.0896 KENTWALKER@AMERICANCAPITALPROPERTIESLLC.COM

FOR OTHER AVAILABILITY, VISIT US AT WWW.ACP-SE.COM

## **AVAILABLE FLOOR PLANS**