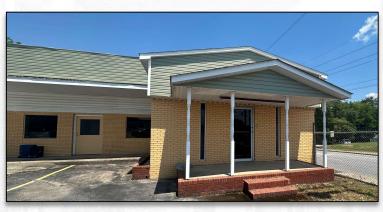

## 503 South Church Street Union, SC 29379

SQUARE FEET: SUITE 1 - +/- 800 SF

SUITE 2 - +/-1,346 SF

SUITE 3 - +/-1,462 SF

ZONING: COMMERCIAL

LEASE RATE: SUITE 1 - \$600

**SUITE 2-\$1,000** 

**SUITE 3 - \$1,100** 

(ALL RATES GROSS PER MONTH)

PARCEL #: 083-04-04-001 000

CITY: UNION

- THREE RETAIL SUITES LOCATED AT THE INTERSECTION OF UNION BOULEVARD AND SOUTH PICKNEY STREET.
- ALL THREE RETAIL SUITES ARE OPEN FLOOR PLAN CONFIGURATION.
- IDEAL FOR A VAPE STORE OR OTHER MERCHANTILE USERS.
- AMPLE ON-SITE PARKING.
- PROXIMITY TO UNION MEDICAL CENTER AND DOWNTOWN UNION.
- NO RESTROOMS INSTALLED.
- SUBLANDLORD WILLING TO PROVIDE FREE RENT PERIOD FOR REQUIRED BUILDOUT.