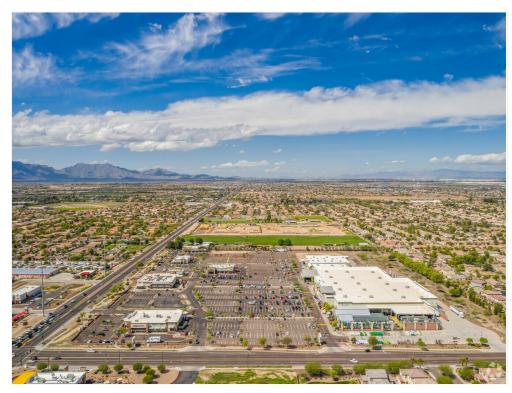

UPS Store -

### 1976 W Baseline Rd, Phoenix, AZ 85041



attachment (5)

### Listing space

#### 1st Floor

Space Available 20,390 SF
Rental Rate \$17.00 /SF/YR
Date Available 60 Days

Service Type Triple Net (NNN)
Built Out As Standard Retail

Space Type Relet
Space Use Retail
Lease Term Negotiable

Prime Retail space for Lease in flourishing shopping center with plenty of parking. Strong adjoining national tenants. Surrounded by dense residential neighborhoods. Monument signage is available. This space has excellent access from 19th Ave & Baseline Rd

1976 W Baseline Rd, Phoenix, AZ 85041

### Property Photos





Building Photo attachment (2)

1976 W Baseline Rd, Phoenix, AZ 85041

# Property Photos





attachment (1) Aerial

1976 W Baseline Rd, Phoenix, AZ 85041

# Property Photos





Aerial

1976 W Baseline Rd, Phoenix, AZ 85041

### Location