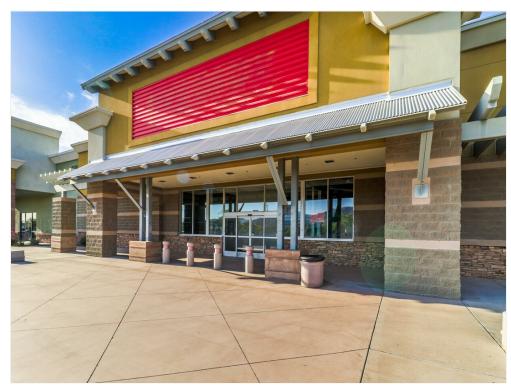

formation**

Tenant SF Occupied Lease Expired
CVS Goodwill -

Lowes -Starbucks -

The UPS Store -

### 1976 W Baseline Rd, Phoenix, AZ 85041



attachment (5)

### Listing space

#### 1st Floor

Space Available 20,390 SF
Rental Rate \$17.00 /SF/YR
Date Available 60 Days

Service Type Triple Net (NNN)
Built Out As Standard Retail

Space Type Relet
Space Use Retail
Lease Term Negotiable

Prime Retail space for Lease in flourishing shopping center with plenty of parking. Strong adjoining national tenants. Surrounded by dense residential neighborhoods. Monument signage is available. This space has excellent access from 19th Ave & Baseline Rd

1976 W Baseline Rd, Phoenix, AZ 85041

### Property Photos





Building Photo attachment (2)

1976 W Baseline Rd, Phoenix, AZ 85041

# Property Photos





attachment (1) Aerial

1976 W Baseline Rd, Phoenix, AZ 85041

# Property Photos





Aerial

1976 W Baseline Rd, Phoenix, AZ 85041

### Location