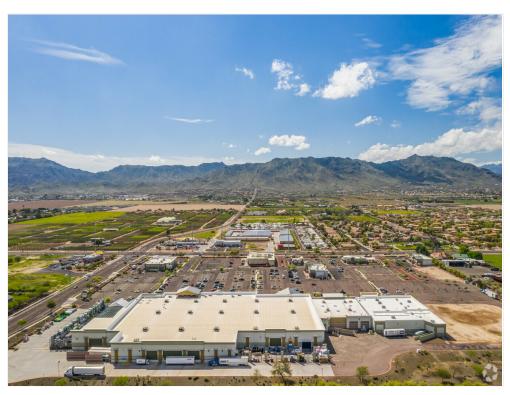

rmation**

Tenant SF Occupied Lease Expired
CVS Goodwill -

Lowes -Starbucks -

The UPS Store -

### 1976 W Baseline Rd, Phoenix, AZ 85041



attachment (5)

### Listing space

#### 1st Floor

Space Available 20,390 SF
Rental Rate \$17.00 /SF/YR
Date Available 60 Days

Service Type Triple Net (NNN)
Built Out As Standard Retail

Space Type Relet
Space Use Retail
Lease Term Negotiable

Prime Retail space for Lease in flourishing shopping center with plenty of parking. Strong adjoining national tenants. Surrounded by dense residential neighborhoods. Monument signage is available. This space has excellent access from 19th Ave & Baseline Rd

1976 W Baseline Rd, Phoenix, AZ 85041

### Property Photos





Building Photo attachment (2)

1976 W Baseline Rd, Phoenix, AZ 85041

# Property Photos





attachment (1) Aerial

1976 W Baseline Rd, Phoenix, AZ 85041

# Property Photos





Aerial

1976 W Baseline Rd, Phoenix, AZ 85041

### Location