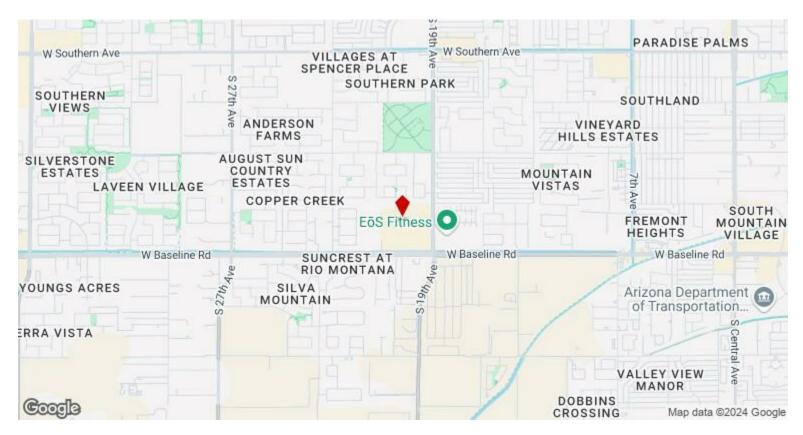

ment (5)

### Listing space

#### 1st Floor

Space Available 20,390 SF
Rental Rate \$17.00 /SF/YR
Date Available 60 Days

Service Type Triple Net (NNN)
Built Out As Standard Retail

Space Type Relet
Space Use Retail
Lease Term Negotiable

Prime Retail space for Lease in flourishing shopping center with plenty of parking. Strong adjoining national tenants. Surrounded by dense residential neighborhoods. Monument signage is available. This space has excellent access from 19th Ave & Baseline Rd

1976 W Baseline Rd, Phoenix, AZ 85041

### Property Photos





Building Photo attachment (2)

1976 W Baseline Rd, Phoenix, AZ 85041

# Property Photos





attachment (1) Aerial

1976 W Baseline Rd, Phoenix, AZ 85041

# Property Photos





Aerial

1976 W Baseline Rd, Phoenix, AZ 85041

### Location