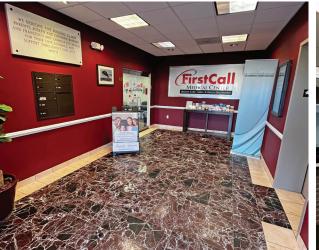

#### **PROPERTY FEATURES:**

- 1st Floor professional medical-office w/ Building Signage + Pylon, totaling 4,780 SF +/-(Asking Rent: \$32/psf, FS)
- 1st Floor with direct entrance off main lobby
- 2nd Floor professional office w/ Pylon
   Signage, totaling 800 SF +/- (Asking Rent:
   Contact Broker for Pricing)
- Bright, clean, corner professional office
- High visibility, direct frontage and access on MD Route 3 (80,000 +/- vehicles per day)
- Ample parking
- Minutes drive to local shopping centers and numerous dining options
- Access to Crain Hwy (MD-3) near I-97 and MD-32