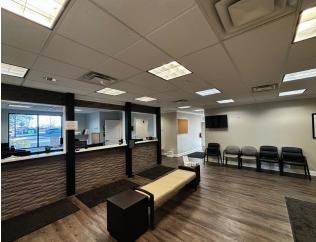

#### **PROPERTY FEATURES:**

- 1st Floor professional medical-office w/ Building Signage + Pylon, totaling 4,780 SF +/-(Asking Rent: \$32/psf, FS)
- 1st Floor with direct entrance off main lobby
- 2nd Floor professional office w/ Pylon
   Signage, totaling 800 SF +/- (Asking Rent:
   Contact Broker for Pricing)
- Bright, clean, corner professional office
- High visibility, direct frontage and access on MD Route 3 (80,000 +/- vehicles per day)
- Ample parking
- Minutes drive to local shopping centers and numerous dining options
- Access to Crain Hwy (MD-3) near I-97 and MD-32