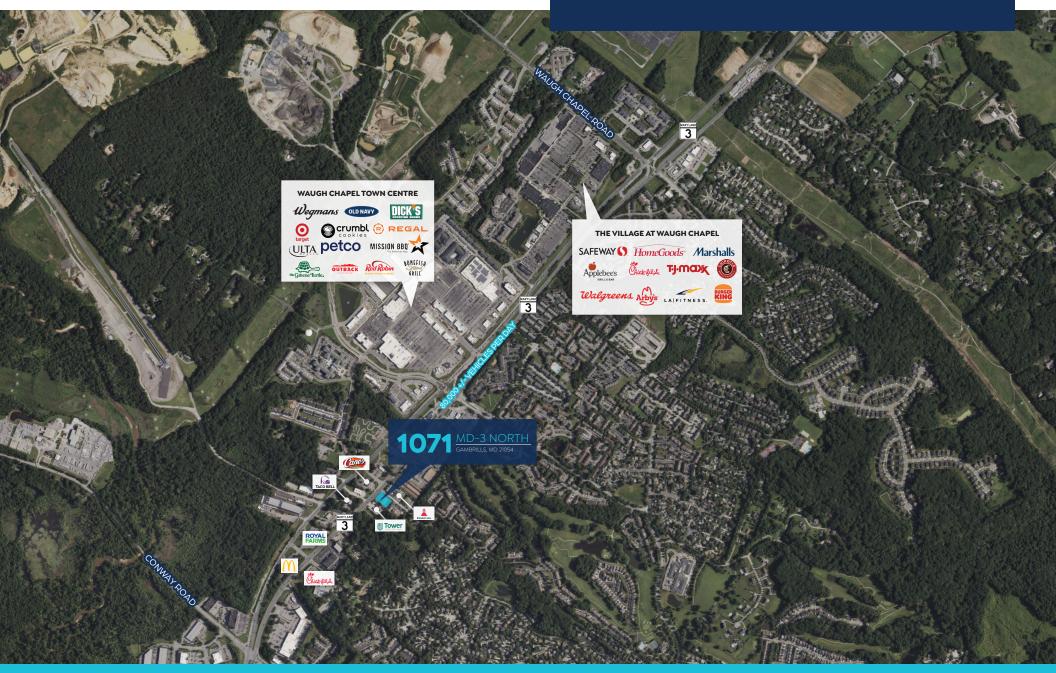

LE HIGH VISIBILITY - DIRECT FRONTAGE + ACCESS ON MD RT. 3



## 1071 MD-3 NORTH GAMBRILLS, MD 21054

#### **PROPERTY FEATURES:**

- 1st Floor professional medical-office w/ Building Signage + Pylon, totaling 4,780 SF +/-(Asking Rent: \$32/psf, FS)
- 1st Floor with direct entrance off main lobby
- 2nd Floor professional office w/ Pylon
   Signage, totaling 800 SF +/- (Asking Rent:
   Contact Broker for Pricing)
- Bright, clean, corner professional office
- High visibility, direct frontage and access on MD Route 3 (80,000 +/- vehicles per day)
- Ample parking
- Minutes drive to local shopping centers and numerous dining options
- Access to Crain Hwy (MD-3) near I-97 and MD-32

#### **Contact Broker for More Details**











### 1071 MD-3 NORTH | GAMBRILLS, MD

### **LOCATION OVERVIEW**



## MD-3 NORTH 1071 GAMBRILLS, MD 21054 **DENTIST Ross Westholm Ryan Brassel** ross@rossocre.com ryan@rossocre.com C | 443.336.9855 C | 410.507.3144

One Annapolis Street | Suite 101 | Annapolis, MD 21401 | www.RossoCRE.com

independently verified prior to a purchase or lease of the property. We are not responsible for errors, omissions, misuse, or misinterpretation of information contained herein and make no warranty of any kind, express or implied, with respect to the property or any other matters.