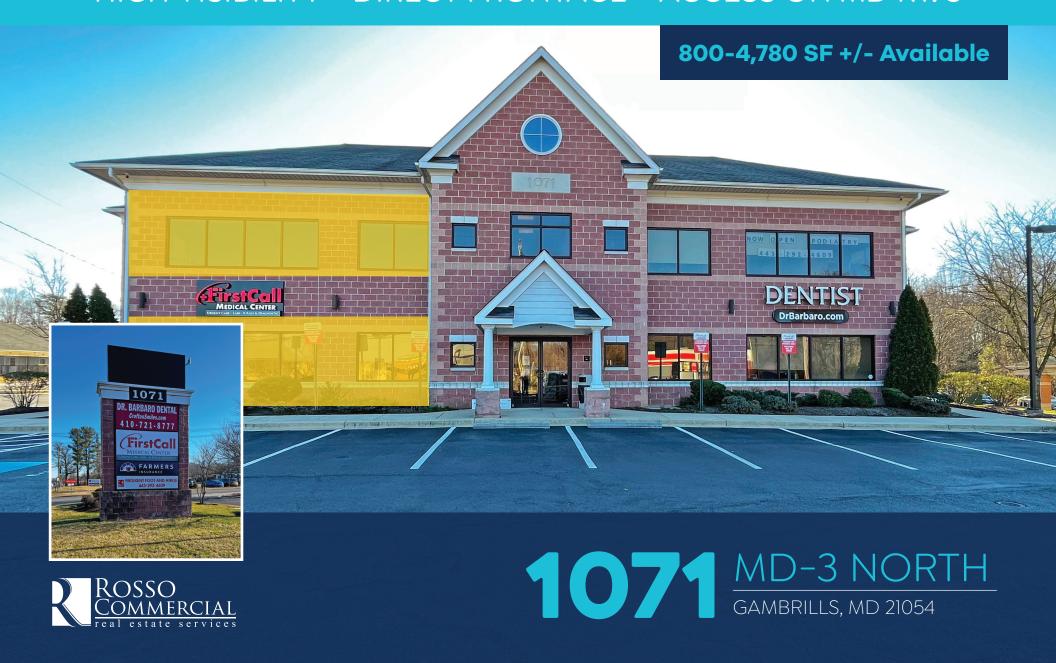

# PROFESSIONAL OFFICE-MEDICAL SPACE AVAILABLE HIGH VISIBILITY - DIRECT FRONTAGE + ACCESS ON MD RT. 3

## 1071 MD-3 NORTH GAMBRILLS, MD 21054

#### **PROPERTY FEATURES:**

- 1st Floor professional medical-office w/ Building Signage + Pylon, totaling 4,780 SF +/-(Asking Rent: \$32/psf, FS)
- 1st Floor with direct entrance off main lobby
- 2nd Floor professional office w/ Pylon
   Signage, totaling 800 SF +/- (Asking Rent:
   Contact Broker for Pricing)
- Bright, clean, corner professional office
- High visibility, direct frontage and access on MD Route 3 (80,000 +/- vehicles per day)
- Ample parking
- Minutes drive to local shopping centers and numerous dining options
- Access to Crain Hwy (MD-3) near I-97 and MD-32