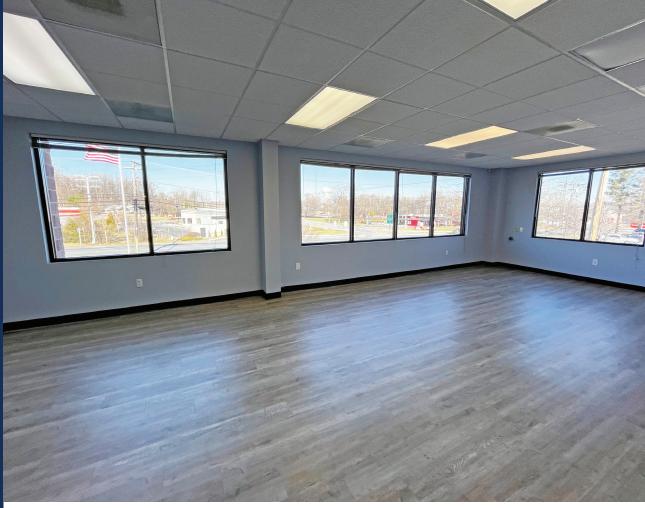

#### **PROPERTY FEATURES:**

- 1st Floor professional medical-office w/ Building Signage + Pylon, totaling 4,780 SF +/-(Asking Rent: \$32/psf, FS)
- 1st Floor with direct entrance off main lobby
- 2nd Floor professional office w/ Pylon
   Signage, totaling 800 SF +/- (Asking Rent:
   Contact Broker for Pricing)
- Bright, clean, corner professional office
- High visibility, direct frontage and access on MD Route 3 (80,000 +/- vehicles per day)
- Ample parking
- Minutes drive to local shopping centers and numerous dining options
- Access to Crain Hwy (MD-3) near I-97 and MD-32