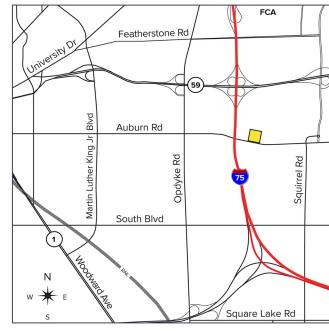

## 2685-2709 AUBURN RD AUBURN HILLS, MICHIGAN

LAND FOR SALE

1.81 Acres Available

## **PROPERTY FEATURES**

- 1.81 acres available
- Frontage on Auburn Road
- Lt. Industrial, T & R zoning
- City sanitary sewer
- City water
- Storm sewer
- Gas
- Sale Price: Contact Broker

For more information, please contact: