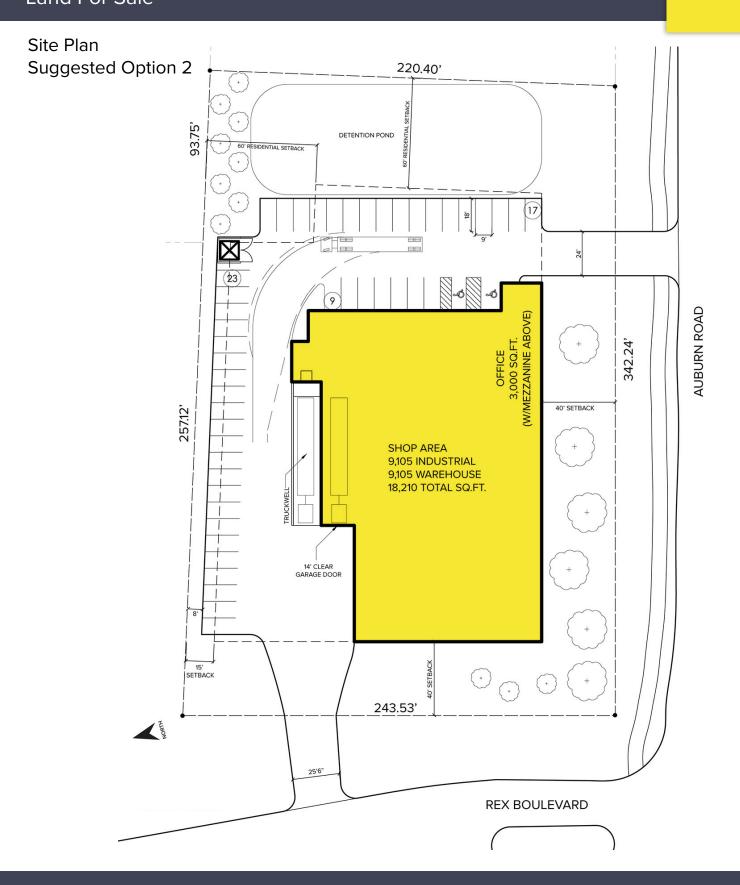

## 2685-2709 AUBURN RD AUBURN HILLS, MICHIGAN

LAND FOR SALE

1.81 Acres Available

## **PROPERTY FEATURES**

- 1.81 acres available
- Frontage on Auburn Road
- Lt. Industrial, T & R zoning
- City sanitary sewer
- City water
- Storm sewer
- Gas
- Sale Price: Contact Broker

For more information, please contact: