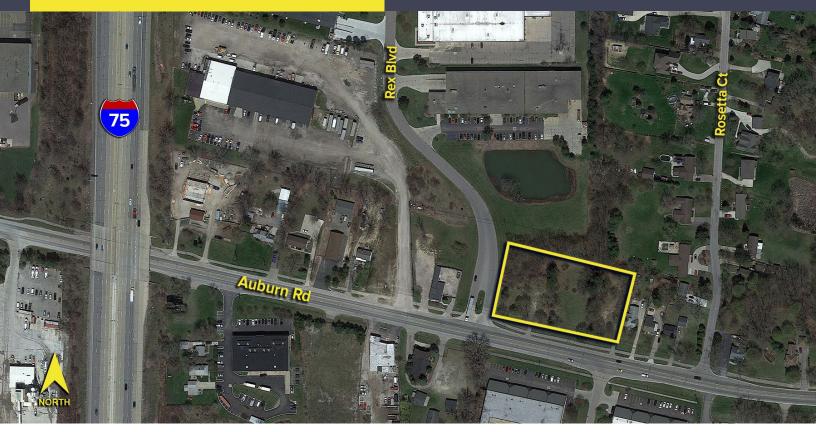

## 2685-2709 AUBURN RD AUBURN HILLS, MICHIGAN

LAND FOR SALE

1.81 Acres Available

## **PROPERTY FEATURES**

- 1.81 acres available
- Frontage on Auburn Road
- Lt. Industrial, T & R zoning
- City sanitary sewer
- City water
- Storm sewer
- Gas
- Sale Price: Contact Broker

For more information, please contact: