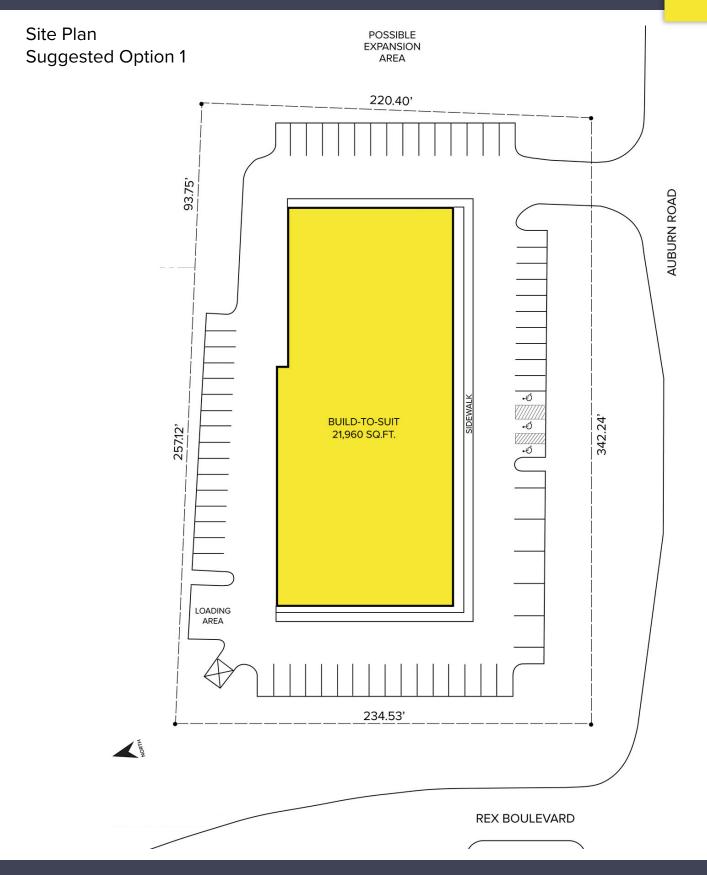

## 2685-2709 AUBURN RD AUBURN HILLS, MICHIGAN

LAND FOR SALE

1.81 Acres Available

## **PROPERTY FEATURES**

- 1.81 acres available
- Frontage on Auburn Road
- Lt. Industrial, T & R zoning
- City sanitary sewer
- City water
- Storm sewer
- Gas
- Sale Price: Contact Broker

For more information, please contact: